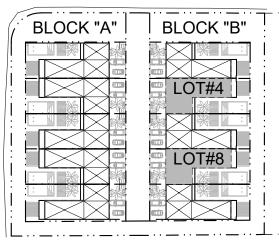

TOTAL PROPERTY AREA / LOT#04 / LOT#08 (BLOCK "B")

Total Exterior Area (Ground Floor+Mechanical Room+Upper Floor)

Total Area Under Air Conditioning (Ground Floor+Upper Floor)

TOTAL

GROUND FLOOR PLAN / LOT#04 / LOT#08