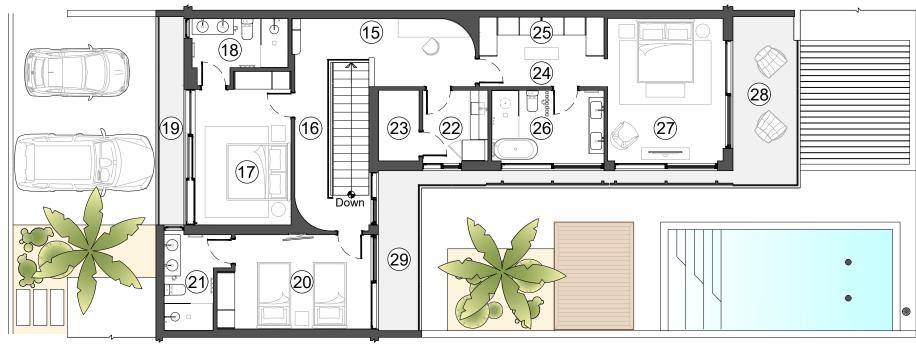

## UPPER FLOOR PLAN / LOT#04 / LOT#08

**Exterior Area** Area Under Air Conditioning : 373 Sq.Ft. :1495 Sq.Ft.

- HALL/DESK 20'-0"x7'-8"
- 16 HALL/STAIRS 8'-3"x16'-0"
- 17 BEDROOM #02 10'-8"x15'-0"
- BATHROOM #02 10'-8"x5'-6"
- 19 FRENCH BALCONY 24 WALK-IN HALL 13'-2"x23'-2"

- ② BEDROOM #03 15'-2"x10'-6"
- BATHROOM #03 ②1) 5'-6"x10'-8"
- 22 LAUNDRY ROOM 7'-3"x7'-10"
- 23 OWNERS CLOSET 4'-6"x7'-10"

- 25 WALK-IN HER/HIS 13'-10"x4'-6"
- 26 BATHROOM #04 12'-6"x7'-10"
- 27 BEDROOM #04 12'-10"x15'-10"
- **BALCONY** 7'-6"x19'-0"