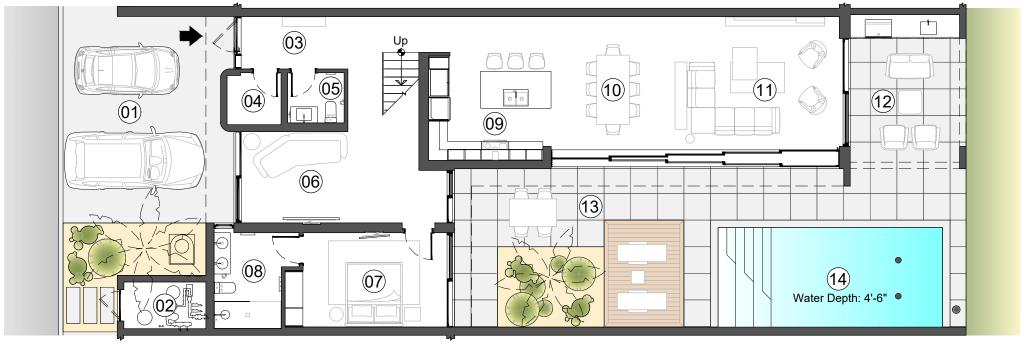

TOTAL PROPERTY AREA / LOT#04 / LOT#08 (BLOCK "B")

Total Exterior Area (Ground Floor+Mechanical Room+Upper Floor)

Total Area Under Air Conditioning (Ground Floor+Upper Floor)

TOTAL

GROUND FLOOR PLAN / LOT#04 / LOT#08

Exterior Area + Mechanical Room Area Under Air Conditioning :1925 Sq.Ft.

:0.083 Acres

:2298 Sq.Ft.

:3184 Sq.Ft.

:5482 Sq.Ft.

:1689 Sq.Ft.

- ①1 PARKING 18'-0"x23'-6"
- 02 MECH. ROOM 9'-2"x'5-3"
- 03 ENTRANCE 15'-5"x5'-10"
- 04 STORAGE 6'-0"x5'-9"
- 05 6'-4"x5'-7"

- 06 TV ROOM 19'-8"x10'-2"
- 07 BEDROOM #01 16'-0"x10'-6"
- BATHROOM #01 7'-6"x10'-8"
- 09 KITCHEN 15'-2"x16'-0"
- 10 DINING ROOM 11'-8"x14'-10"

- 11) LIVING ROOM 18'-10"x14'-10"
- 12) DECK / TERRACE 12'-10"x17'-2"
- 13 DECK / PATIO 30'-0"x17'-10"
- POOL 24'-2"x11'-0"