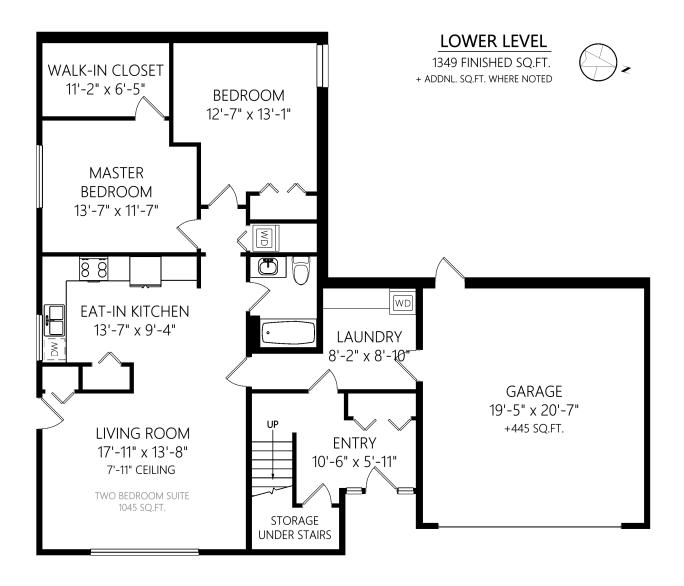

Shown length and width dimensions are approximate. Area sq.ft. is representative of the on-site measurements. (1" accuracy)

760 Menawood Pl

|             | Fin. Sq.Ft. | UnFin. Sq.Ft. | Total Sq.Ft. |
|-------------|-------------|---------------|--------------|
| Upper Level | 1852        | 0             | 1852         |
| Lower Level | 1349        | 0             | 1349         |
| Garage      | 0           | 445           | 445          |
| Total       | 3201        | 445           | 3646         |

Shown length and width dimensions are approximate. Area sq.ft. is representative of the on-site measurements. (1" accuracy)