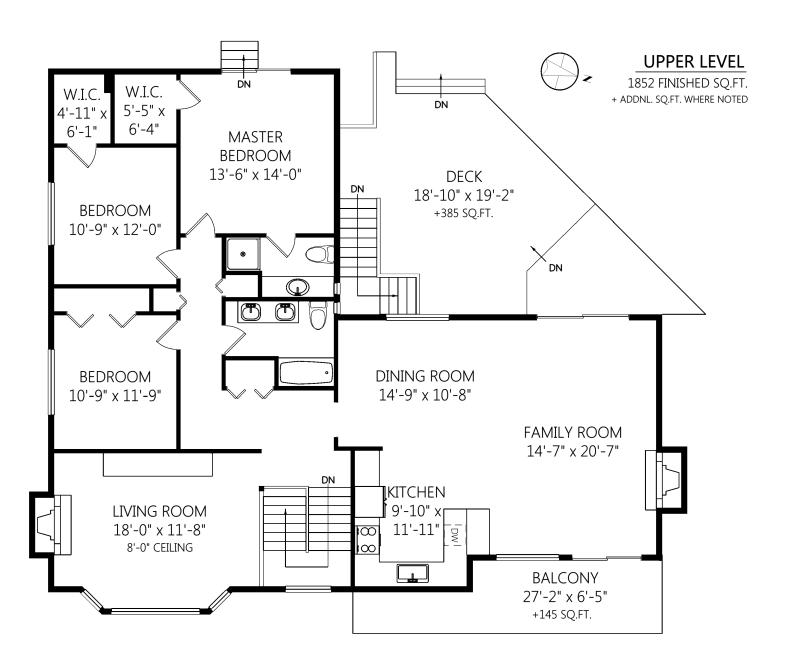

760 Menawood Pl

|             | Fin. Sq.Ft | . UnFin. Sq.Ft. | Total Sq.Ft. |
|-------------|------------|-----------------|--------------|
| Upper Level | 1852       | 0               | 1852         |
| Lower Level | 1349       | 0               | 1349         |
| Garage      | 0          | 445             | 445          |
| To          | otal 3201  | 445             | 3646         |

Shown length and width dimensions are approximate. Area sq.ft. is representative of the on-site measurements. (1" accuracy)

760 Menawood Pl

|             | Fin. Sq.Ft. | UnFin. Sq.Ft. | Total Sq.Ft. |
|-------------|-------------|---------------|--------------|
| Upper Level | 1852        | 0             | 1852         |
| Lower Level | 1349        | 0             | 1349         |
| Garage      | 0           | 445           | 445          |
| Total       | 3201        | 445           | 3646         |