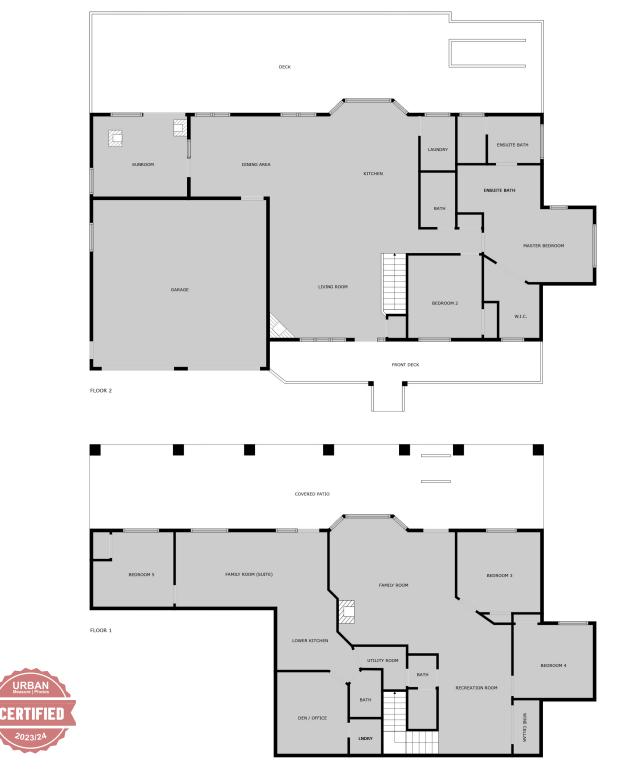

## 630 GREEN ROAD

ANSI/BOMA Z76.5-2021 - CANAL FLATS, BC MAIN LEVEL (AG) - 1690.00 Sq.Ft. BASEMENT DEVELOPED AREA (BG) - 1653.00 Sq.Ft. GROSS LIVING AREA (GLA) - 3343.00 Sq.Ft.

BASEMENT UNDEVELOPED AREA (BG) - 29.00 Sq.Ft. TOTAL LIVING AREA - 3372.00 Sq.Ft.