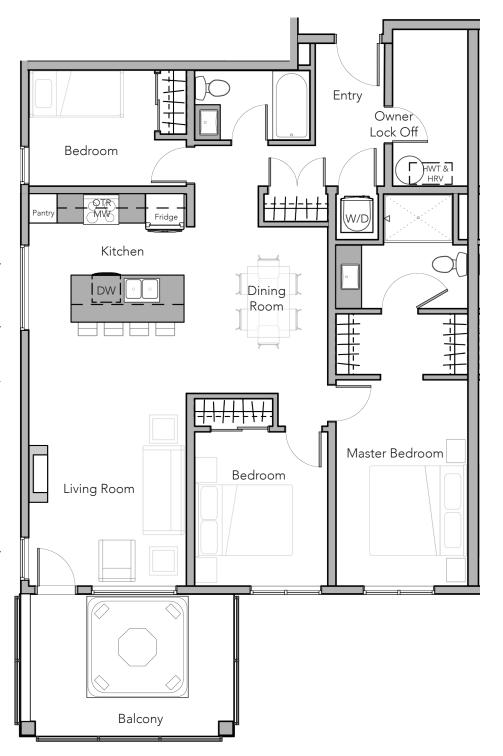

## FLOOR PLAN A

3 BEDROOM // 2 BATHROOM

| INTERNAL AREA 1225 sq.ft       | TOTAL AREA |
|--------------------------------|------------|
| EXTERNAL AREA <b>150 sq.ft</b> | 1225 sq.ft |

The Burfield West building includes 4 apartments with this 3 bedroom / 2 bathroom layout

Spacious bedrooms | Built in Wardrobes | Bathrooms finished with quality tiling, fixtures and fittings | Sophisticated open plan | Fire place | Kitchen complete with appliances | Outdoor Deck

| Suite No. | Nominal Ceiling Height |
|-----------|------------------------|
| 101       | 10 Ft                  |
| 201       | 10 Ft                  |
| 301       | 13 Ft                  |
| 401       | 10 Ft and Vaulted      |