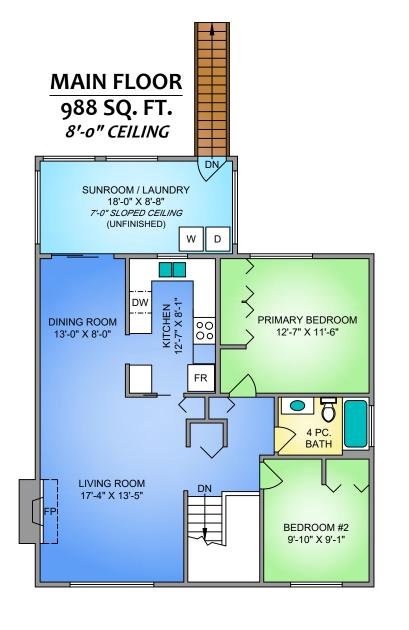

## 630 HAMILTON AVENUE JULY 12, 2024

Prepared by PROPER MEASURE MID ISLAND for the exclusive use of LORI BROTHERS
Plans may not be 100% accurate. Buyer must verify any critical measurement.

Private resale or modification of floor plans to a third party by any individual or entity other than Proper Measure
Mid Island is strictly prohibited

| FLOOR | AREA (SQ. FT.) |            |
|-------|----------------|------------|
|       | FINISHED       | UNFINISHED |
| MAIN  | 988            | 173        |
| LOWER | 988            | 258        |
|       |                |            |
| TOTAL | 1976           | 431        |