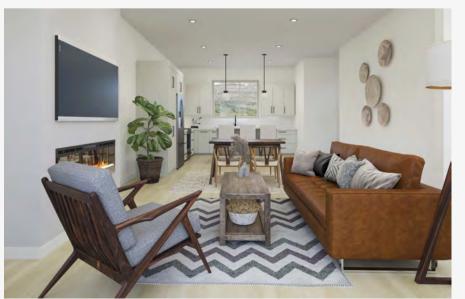

### COZY, CONTEMPORARY, CLEAN, SIMPLE, AND COMFORTING

With a thoughtful mind, these homes were designed for an optimal indoor and outdoor living experience. A large patio slider door and a fully covered deck are located just off of the living room. An open concept main floor creates direct linear traffic flow from the kitchen through the dining room to the covered deck.

White Dove painted walls with and accent of Revere Pewter are warm and inviting. The complimentary light gray cabinets and stunning quartz countertops will pair well with any fabrics and furnishings making this home customizable for your liking.