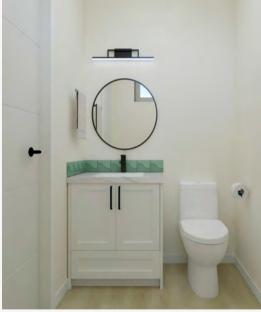

## PLUMBING

Matte black is undeniably a confident colour choice that creates a striking, sharp, dramatic effect. Yet, it can also be seamlessly added to simplify and complement your decor. This neutral colour contrasts well with many other colours particularly white, grey, and gold.

#### Kitchen & Bath

- Riobel faucets, shower fixtures, and Kohler comfort height toilets
- Under mount sinks in all bathrooms
- Quartz counter tops in kitchen and bathrooms
- Tiled backsplashes in kitchen and bathrooms
- Tiled showers with easy clean fibreglass bases
- Custom design cabinets in kitchen and bathrooms