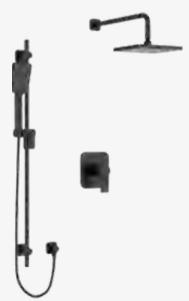

## PLUMBING

Matte black is undeniably a confident colour choice that creates a striking, sharp, dramatic effect. Yet, it can also be seamlessly added to simplify and complement your decor. This neutral colour contrasts well with many other colours particularly white, grey, and gold.