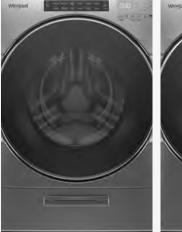

## **APPLIANCE** PACKAGE

Appliances can be expensive to replace, so you'll be glad to know stainless steel appliances are made to last. They are highly durable and resistant to damage, making them the perfect choice if you want to make a lasting investment in your kitchen.

### Stainless Steel

BRENTVIEW

Stainless steel is odor resistant. It won't matter how much garlic you use in your cooking. Your appliances won't pick up that odor, and that means it won't linger in your kitchen.

#### Interior

- Ceiling height 9 feet on main and upper floors
- Extra sound insulation
- TGI Engineered Silent floor system
- 60 gallon electric hot water tank
- Rough in plumbing for central vacuum system
- Rough in security wiring
- LED lighting package including pot lights
- Full appliance package including fridge, electric range, over the range microwave, dishwasher, washer & dryer
- Rheem high efficiency natural gas furnace
- HRV System
- Dimplex XL50 Electric Fireplace
- All Blinds supplied by Brentview
- Designer selected products throughout
- Primary suite completed with 3pc ensuite