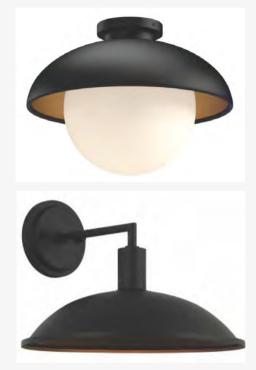

## LIGHTING CREATES THE AMBIENCE

Sleek lines & curves make up the lighting in 770 Argyle. A mix of contemporary and modern farmhouse. All of the lighting is designer selected in conjunction with the space that it is being held in.

The Alora Rubio flush mount foyer fixture sets the tone from the moment you open the door.

Complimentary to Rubio, comes the Arcadia pendant, a timeless lighting design without all the frills and adds to the overall contemporary flare. These lights are dimmable and pair well with the mood.