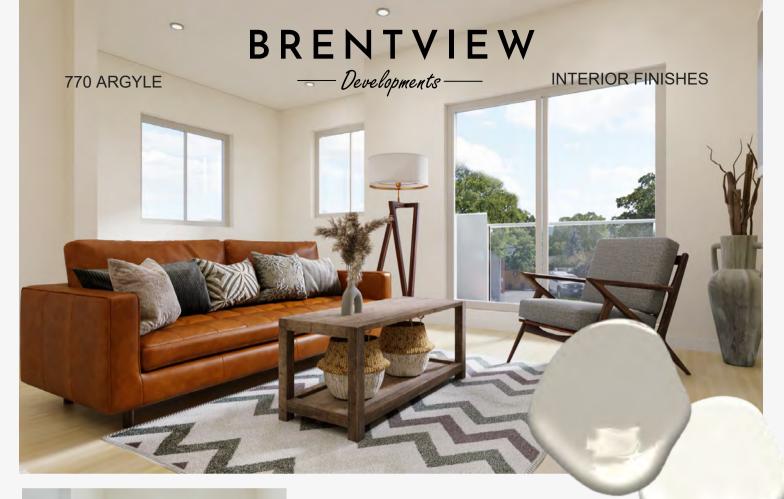

### MAIN FLOOR

An open-concept main floor showcases a luxury kitchen with an upgraded appliance package and beautiful quartz counters. The living room features an electric fireplace by Dimplex. The large slider patio door lets in lots of natural light, and leads you to the large deck with room for a bbq and ample seating.

### COZY, CONTEMPORARY, CLEAN, SIMPLE, AND COMFORTING

With a thoughtful mind, these homes were designed for an optimal indoor and outdoor living experience. A large patio slider door and a fully covered deck are located just off of the living room. An open concept main floor creates direct linear traffic flow from the kitchen through the dining room to the covered deck.

White Dove painted walls with and accent of Revere Pewter are warm and inviting. The complimentary light gray cabinets and stunning quartz countertops will pair well with any fabrics and furnishings making this home customizable for your liking.