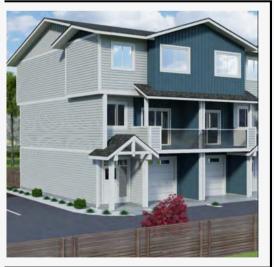

# 770 ARGYLE

About Argyle St. This bright, modern 1,485 square foot townhouse is finished with 3 bedrooms and 2.5 baths. These homes are located within walking distance of local coffee shops, breweries, Okanagan Lake, and the hustle and bustle of Penticton's downtown core!

Modern black finishes, warm whites, grays and wood tones complete the interior. These three story townhouses each have a spacious garage on the lower level. Kitchen, dining room, living room and a large outdoor deck complete the main floor. The third floor consists of the 3 bedrooms, a primary ensuite, 1 full bathroom and a laundry closet.