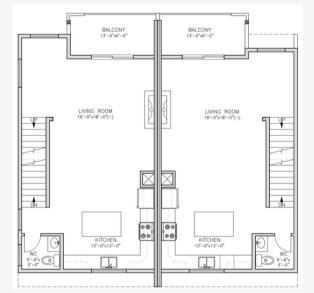

### MAIN FLOOR

An open-concept main floor showcases a luxury kitchen with an upgraded appliance package and beautiful quartz counters. The living room features an electric fireplace by Dimplex. The large slider patio door lets in lots of natural light, and leads you to the large deck with room for a bbq and ample seating.

Typical Main Floor Plan - 642 sqft