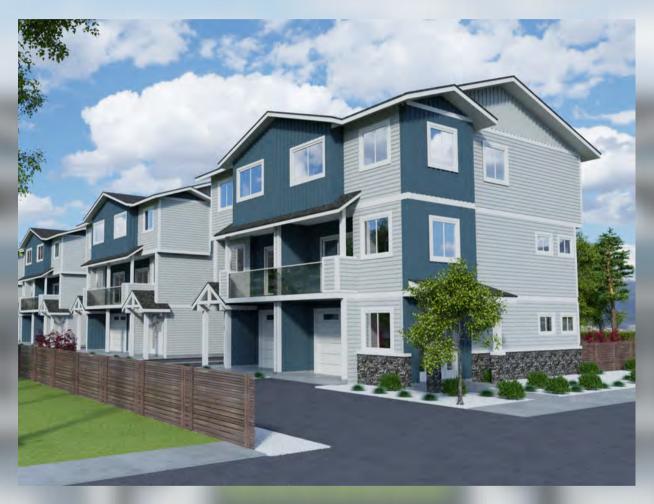

# 770 ARGYLE

About Argyle St. This bright, modern 1,485 square foot townhouse is finished with 3 bedrooms and 2.5 baths. These homes are located within walking distance of local coffee shops, breweries, Okanagan Lake, and the hustle and bustle of Penticton's downtown core!

Modern black finishes, warm whites, grays and wood tones complete the interior. These three story townhouses each have a spacious garage on the lower level. Kitchen, dining room, living room and a large outdoor deck complete the main floor. The third floor consists of the 3 bedrooms, a primary ensuite, 1 full bathroom and a laundry closet.