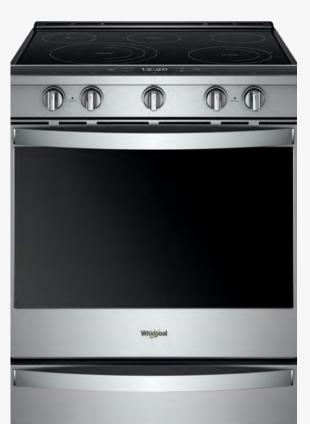

## **APPLIANCE** PACKAGE

Appliances can be expensive to replace, so you'll be glad to know stainless steel appliances are made to last. They are highly durable and resistant to damage, making them the perfect choice if you want to make a lasting investment in your kitchen.

### Stainless Steel

BRENTVIEW

Stainless steel is odor resistant. It won't matter how much garlic you use in your cooking. Your appliances won't pick up that odor, and that means it won't linger in your kitchen.