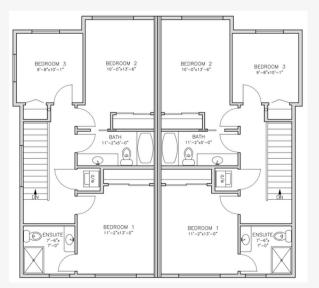

### **UPPER FLOOR**

The primary bedroom is complete with an ensuite, that includes a tiled shower. The upper floor features 2 other bedrooms, a main bathroom complete with tub shower and a large vanity. A convenient full sized stacked washer and dryer are accessible from all bedrooms

Typical Upper Floor Plan - 753 sqft

EXTERIOR FINISHES