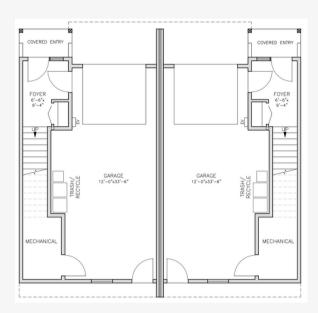

## LOWER FLOOR

Each unit has its own private entrance. Complete with a single car garage, entry closet & access to the spacious, fenced backyard. Each garage comes pre wired for an electric car charger!

Typical Lower Floor Plan - 553 sqft (enclosed)