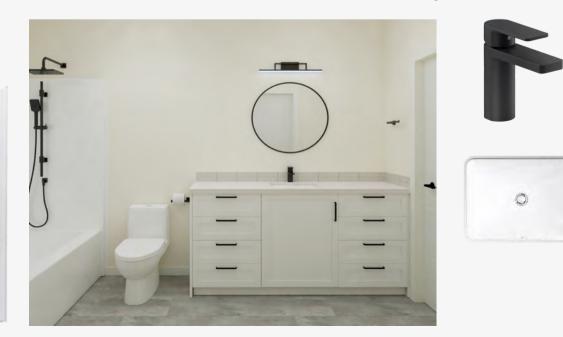

### **UPPER FLOOR**

The primary bedroom is complete with an ensuite, that includes a tiled shower. The upper floor features 2 other bedrooms, a main bathroom complete with tub shower and a large vanity. A convenient full sized stacked washer and dryer are accessible from all bedrooms

## PLUMBING

Matte black is undeniably a confident colour choice that creates a striking, sharp, dramatic effect. Yet, it can also be seamlessly added to simplify and complement your decor. This neutral colour contrasts well with many other colours particularly white, grey, and gold.

#### Kitchen & Bath

- Riobel faucets, shower fixtures, and Kohler comfort height toilets
- Under mount sinks in all bathrooms
- Quartz counter tops in kitchen and bathrooms
- Tiled backsplashes in kitchen and bathrooms
- Tiled showers with easy clean fibreglass bases
- Custom design cabinets in kitchen and bathrooms