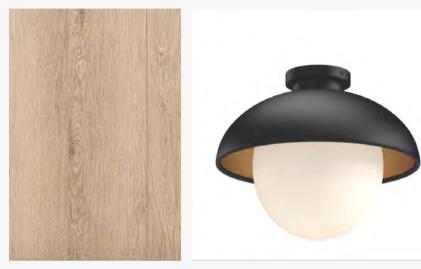

## LIGHTING CREATES THE AMBIENCE

Sleek lines & curves make up the lighting in 770 Argyle. A mix of contemporary and modern farmhouse. All of the lighting is designer selected in conjunction with the space that it is being held in.

The Alora Rubio flush mount foyer fixture sets the tone from the moment you open the door.

Complimentary to Rubio, comes the Arcadia pendant, a timeless lighting design without all the frills and adds to the overall contemporary flare. These lights are dimmable and pair well with the mood.

Keeping with timeless design, the Canarm Pax vanity light washes the room with ample working light.

HOME WARRANTY