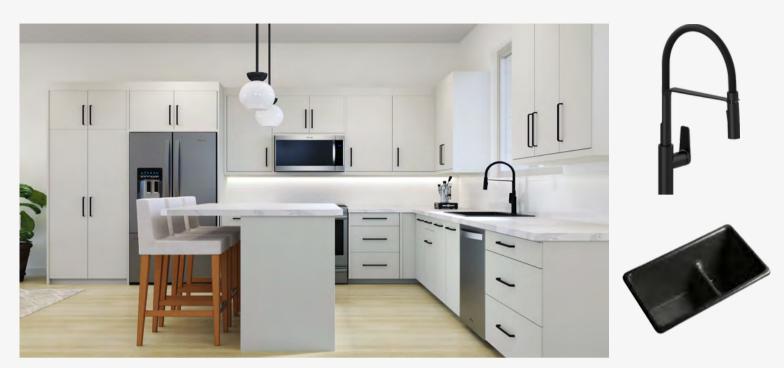

### MAIN FLOOR

An open-concept main floor showcases a luxury kitchen with an upgraded appliance package and beautiful quartz counters. The living room features an electric fireplace by Dimplex. The large slider patio door lets in lots of natural light, and leads you to the large deck with room for a bbq and ample seating.

White Dove painted walls with and accent of Revere Pewter are warm and inviting. The complimentary light gray cabinets and stunning quartz countertops will pair well with any fabrics and furnishings making this home customizable for your liking.

## **APPLIANCE** PACKAGE

Appliances can be expensive to replace, so you'll be glad to know stainless steel appliances are made to last. They are highly durable and resistant to damage, making them the perfect choice if you want to make a lasting investment in your kitchen.

### Stainless Steel

BRENTVIEW

Stainless steel is odor resistant. It won't matter how much garlic you use in your cooking. Your appliances won't pick up that odor, and that means it won't linger in your kitchen.

## PLUMBING

Matte black is undeniably a confident colour choice that creates a striking, sharp, dramatic effect. Yet, it can also be seamlessly added to simplify and complement your decor. This neutral colour contrasts well with many other colours particularly white, grey, and gold.