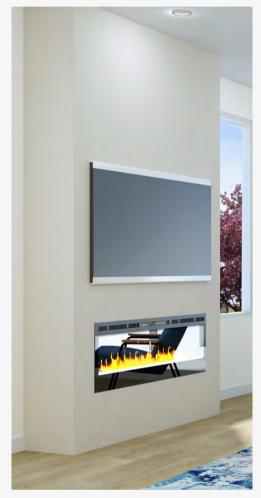

### MAIN FLOOR

An open-concept main floor showcases a luxury kitchen with an upgraded appliance package and beautiful quartz counters. The living room features an electric fireplace by Dimplex. The large slider patio door lets in lots of natural light, and leads you to the large deck with room for a bbq and ample seating.

#### Interior

- Ceiling height 9 feet on main and upper floors
- Extra sound insulation
- TGI Engineered Silent floor system
- 60 gallon electric hot water tank
- Rough in plumbing for central vacuum system
- Rough in security wiring
- LED lighting package including pot lights
- Full appliance package including fridge, electric range, over the range microwave, dishwasher, washer & dryer
- Rheem high efficiency natural gas furnace
- HRV System
- Dimplex XL50 Electric Fireplace
- All Blinds supplied by Brentview
- Designer selected products throughout
- Primary suite completed with 3pc ensuite