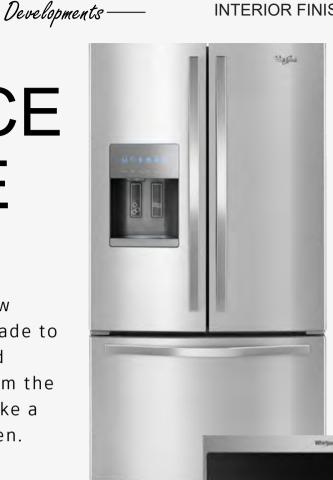

## **APPLIANCE** PACKAGE

Appliances can be expensive to replace, so you'll be glad to know stainless steel appliances are made to last. They are highly durable and resistant to damage, making them the perfect choice if you want to make a lasting investment in your kitchen.

### Stainless Steel

BRENTVIEW

Stainless steel is odor resistant. It won't matter how much garlic you use in your cooking. Your appliances won't pick up that odor, and that means it won't linger in your kitchen.