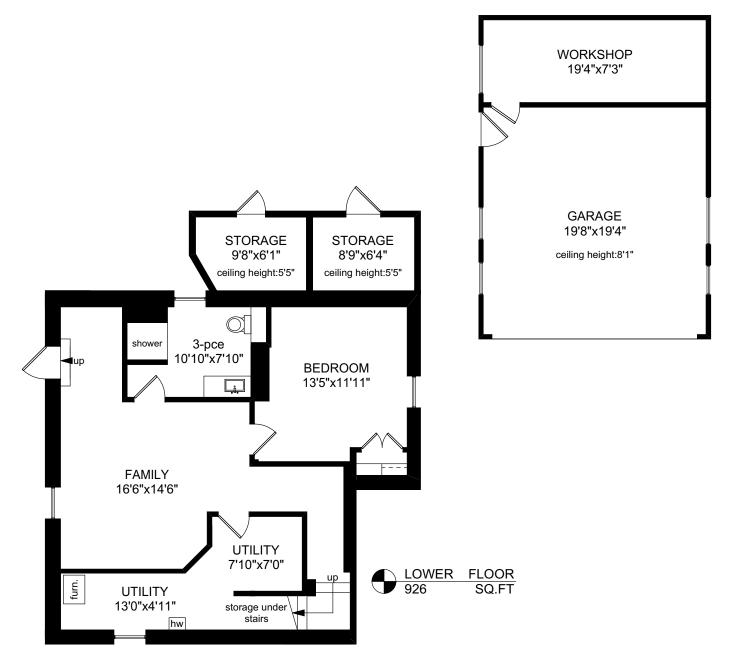

## 2380 WINDSOR ROAD

NOTE: The room name labels/sizes are for viewing reference only. They are not to be used for calculating total square footage.

|          | FINISHED | UNFINISHED | TOTAL   |
|----------|----------|------------|---------|
|          | SQ. FT.  | SQ. FT.    | SQ. FT. |
| MAIN     | 1196     | 0          | 1196    |
| UPPER    | 951      | 0          | 951     |
| LOWER    | 926      | 0          | 926     |
| TOTAL    | 3073     | 0          | 3073    |
| GARAGE   | 0        | 406        | 406     |
| WORKSHOP | 0        | 159        | 159     |
| STORAGE  | 0        | 136        | 136     |
| DECK     | 0        | 285        | 285     |

NOTE: This floor plan is provided by Newport Realty Ltd. as a convenient reference only, and is not to be relied upon as accurate. Prospective Buyers must satisfy themselves not only of the actual measurements, but also to the status of any finished space shown on this floor plan, specifically in relation to minimum ceiling height for habitable rooms required by the BC Building Code, allowable finished floor area in relation to current zoning, and determination if space was developed with necessary municipal permits.