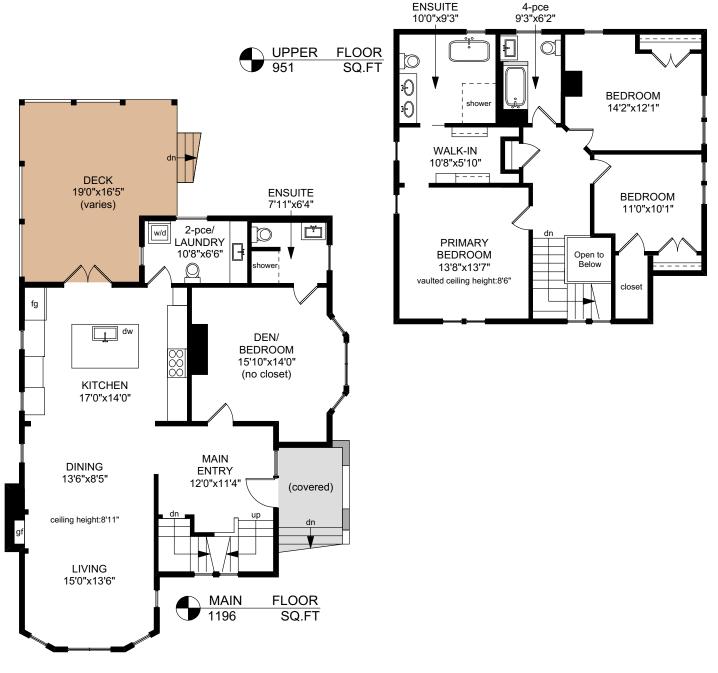

## 2380 WINDSOR ROAD

NOTE: The room name labels/sizes are for viewing reference only. They are not to be used for calculating total square footage.

|          | FINISHED | UNFINISHED | TOTAL   |
|----------|----------|------------|---------|
|          | SQ. FT.  | SQ. FT.    | SQ. FT. |
| MAIN     | 1196     | 0          | 1196    |
| UPPER    | 951      | 0          | 951     |
| LOWER    | 926      | 0          | 926     |
| TOTAL    | 3073     | 0          | 3073    |
| GARAGE   | 0        | 406        | 406     |
| WORKSHOP | 0        | 159        | 159     |
| STORAGE  | 0        | 136        | 136     |
| DECK     | 0        | 285        | 285     |

NOTE: This floor plan is provided by Newport Realty Ltd. as a convenient reference only, and is not to be relied upon as accurate. Prospective Buyers must satisfy themselves not only of the actual measurements, but also to the status of any finished space shown on this floor plan, specifically in relation to minimum ceiling height for habitable rooms required by the BC Building Code, allowable finished floor area in relation to current zoning, and determination if space was developed with necessary municipal permits.