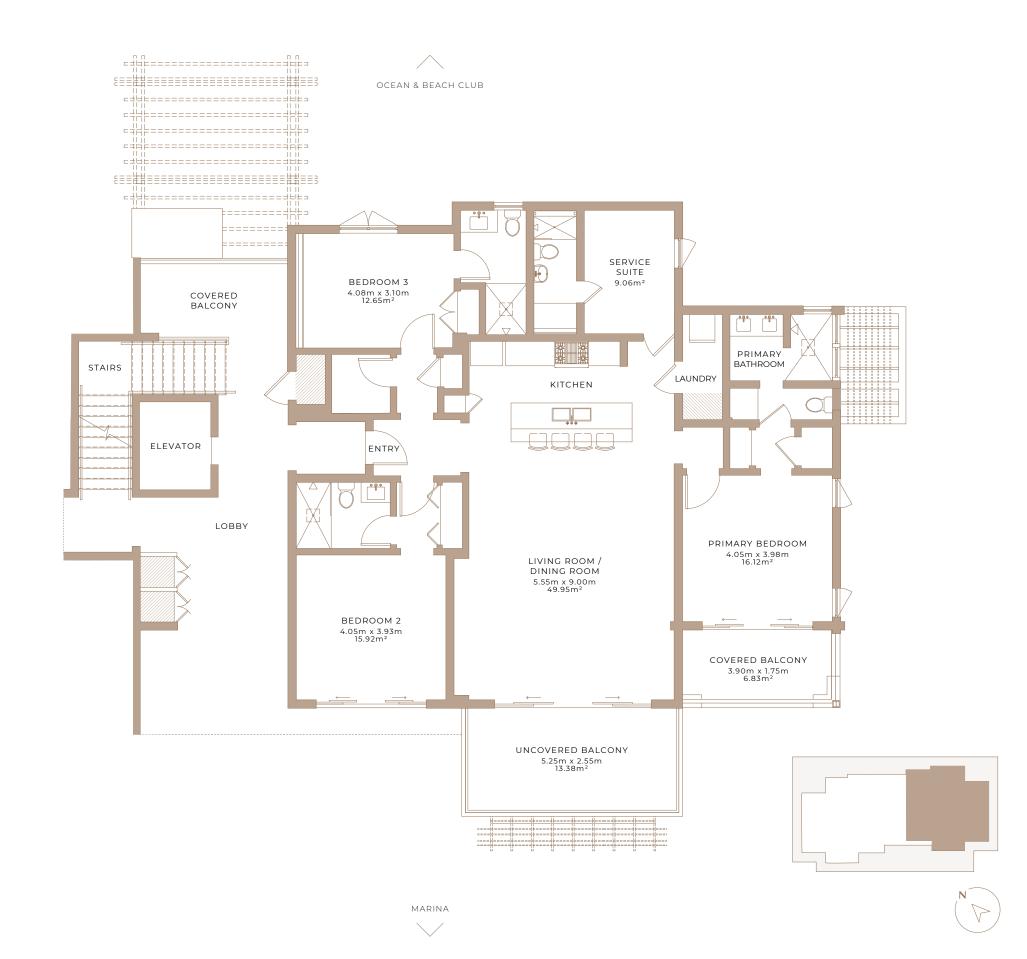

## Club Residence Building 6 FIRST LEVEL I

## 3 BEDROOMS 4 BATHROOMS SERVICE SUITE

| TOTAL                | 204.00 SQM / 2,195.84 SQFT |
|----------------------|----------------------------|
| Exterior Uncovered   | 17.00 SQM / 182.99 SQFT    |
| Exterior Covered     | 9.00 SQM / 96.88 SQFT      |
| Interior Conditioned | 178.00 SQM / 1,915.98 SQFT |