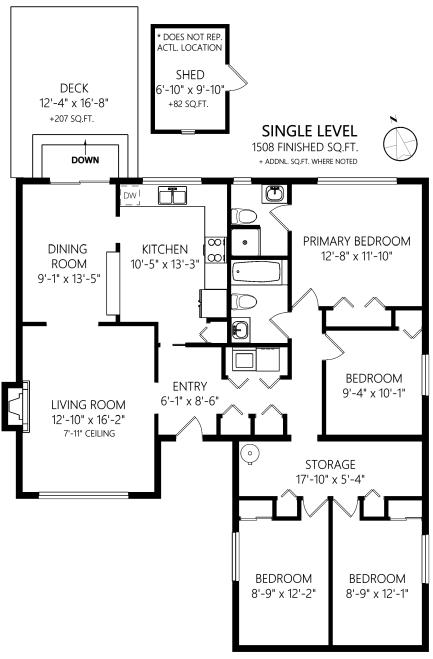

## 528 Normandy Rd

Shown length and width dimensions are approximate. Area sq.ft. is representative of the on-site measurements. (1" accuracy)

standardres.ca

Figures, Calculations, and Representations are for indicative and promotional purpose only. VI Standard Real Estate Services Inc. will not be liable for any damages of any kind arising from the mis-use of this information.

|              | Fin. Sq.Ft. | UnFin. Sq.Ft. | Total Sq.Ft. |
|--------------|-------------|---------------|--------------|
| Single Level | 1508        | 0             | 1508         |
| Total        | 1508        | 0             | 1508         |