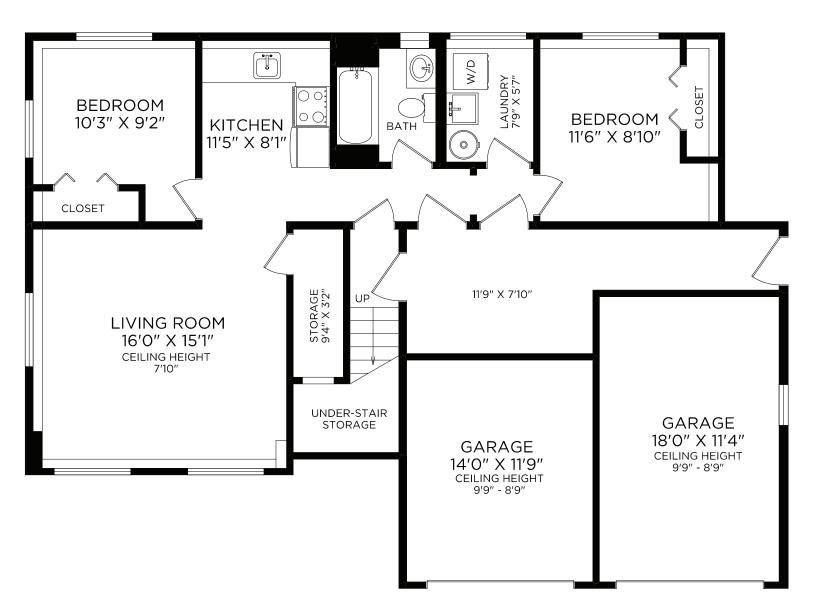

## LOWER FLOOR

| Floor | Finished | Unfinished | Total | Other Areas |     |
|-------|----------|------------|-------|-------------|-----|
| Main  | 1283     | 0          | 1283  | Garages     | 399 |
| Lower | 1068     | 0          | 1068  | Deck        | 255 |
| Total | 2351     | 0          | 2351  |             |     |

REALFOTO

250 388 6998 orders@realfoto.ca Measured 04/ 12/2019 by C.O.

All information furnished regarding this property is from sources deemed reliable but no warranty or representation is made to the accuracy thereof. Purchaser to verify measurements if important.