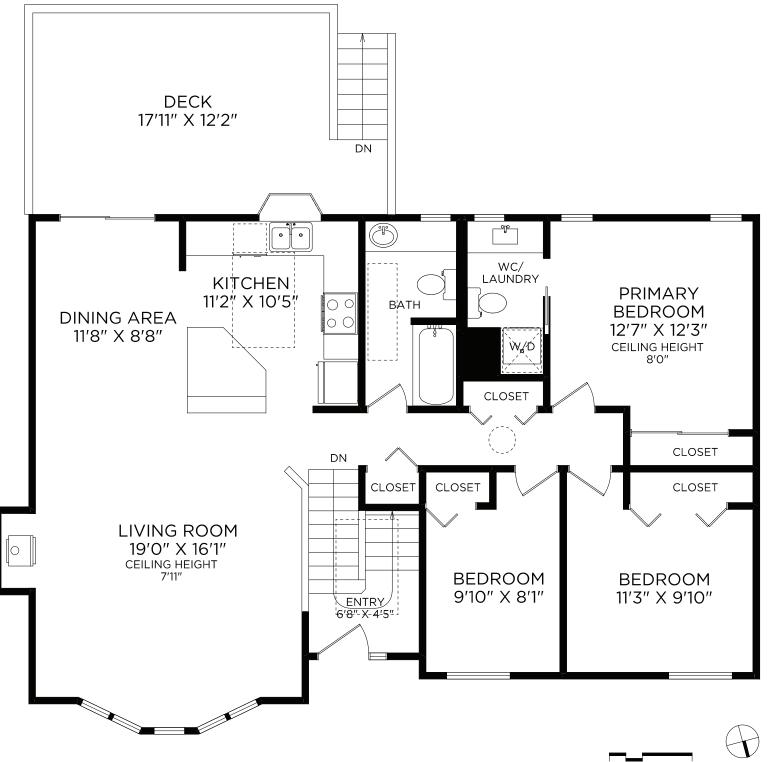

## MAIN FLOOR

| Floor | Finished | Unfinished | Total | Other Areas |     |
|-------|----------|------------|-------|-------------|-----|
| Main  | 1283     | 0          | 1283  | Garages     | 399 |
| Lower | 1068     | 0          | 1068  | Deck        | 255 |
| Total | 2351     | 0          | 2351  |             |     |

5'0"

Ν

0 1 2

250 388 6998 orders@realfoto.ca Measured 04/ 12/2019 by C.O.

All information furnished regarding this property is from sources deemed reliable but no warranty or representation is made to the accuracy thereof. Purchaser to verify measurements if important.