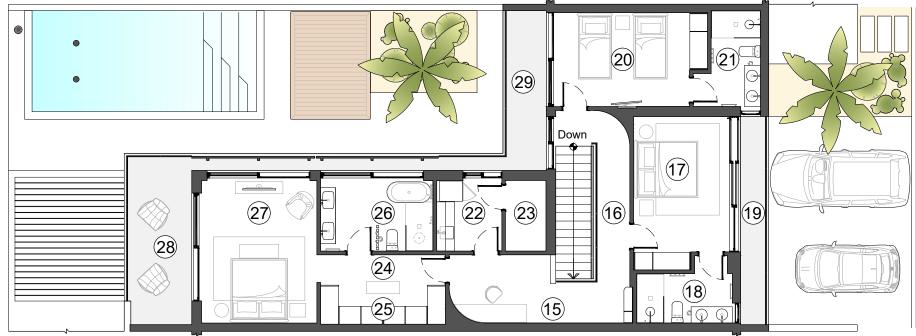

## UPPER FLOOR PLAN / LOT#05

**Exterior Area** Area Under Air Conditioning : 373 Sq.Ft. :1495 Sq.Ft.

- 15 HALL/DESK 20'-0"x7'-8"
- 16 HALL/STAIRS 8'-3"x16'-0"
- 17 BEDROOM #02 10'-8"x15'-0"
- BATHROOM #02 10'-8"x5'-6"
- 19 FRENCH BALCONY 24 WALK-IN HALL 13'-2"x23'-2"

- 20 BEDROOM #03 15'-2"x10'-6"
- ②1) BATHROOM #03 5'-6"x10'-8"
- 22 LAUNDRY ROOM 7'-3"x7'-10"
- 23 OWNERS CLOSET 4'-6"x7'-10"

- 25 WALK-IN HER/HIS 13'-10"x4'-6"
- 26 BATHROOM #04 12'-6"x7'-10"
- 27 BEDROOM #04 12'-10"x15'-10"
- **BALCONY** 7'-6"x19'-0"