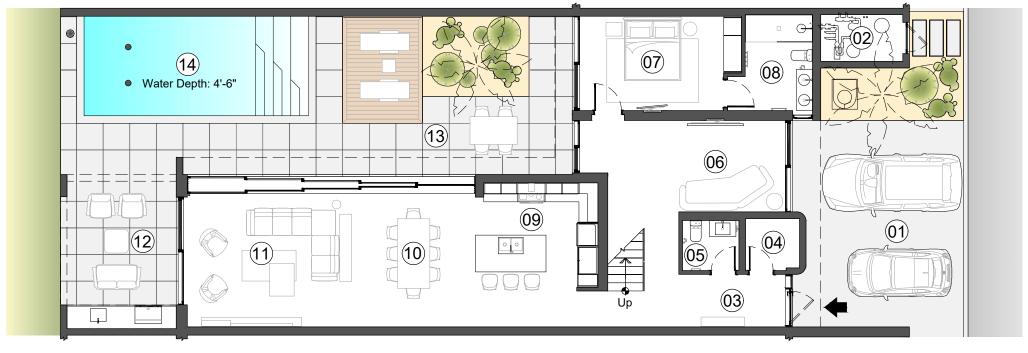

## **GROUND FLOOR PLAN / LOT#05**

Exterior Area + Mechanical Room Area Under Air Conditioning TOTAL :5476 Sq.Ft.

:1919 Sq.Ft. :1689 Sq.Ft.

:0.083 Acres

:2292 Sq.Ft.

:3184 Sq.Ft.

- ①1 PARKING 18'-0"x23'-6"
- ©2 MECH. ROOM 9'-2"x'5-3"
- ①3 ENTRANCE 15'-5"x5'-10"
- 04 STORAGE 6'-0"x5'-9"
- 05) POWDER ROOM 6'-4"x5'-7"

- 06 TV ROOM 19'-8"x10'-2"
- 07 BEDROOM #01 16'-0"x10'-6"
- BATHROOM #01
   7'-6"x10'-8"
- 09 KITCHEN 15'-2"x16'-0"
- 10 DINING ROOM 11'-8"x14'-10"

- 11) LIVING ROOM 18'-10"
- 12) DECK / TERRACE 12'-10"x17'-2"
- 13 DECK / PATIO 30'-0"x17'-10"
- POOL 24'-2"x11'-0"