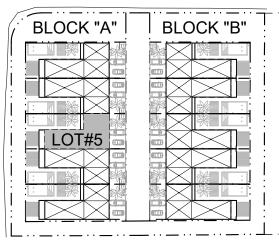

## TOTAL PROPERTY AREA / LOT#05 (BLOCK "A")

Total Exterior Area (Ground Floor+Mechanical Room+Upper Floor)
Total Area Under Air Conditioning (Ground Floor+Upper Floor)