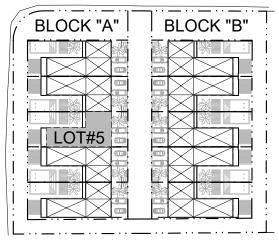

## TOTAL PROPERTY AREA / LOT#05 (BLOCK "A")

Total Exterior Area (Ground Floor+Mechanical Room+Upper Floor)
Total Area Under Air Conditioning (Ground Floor+Upper Floor)