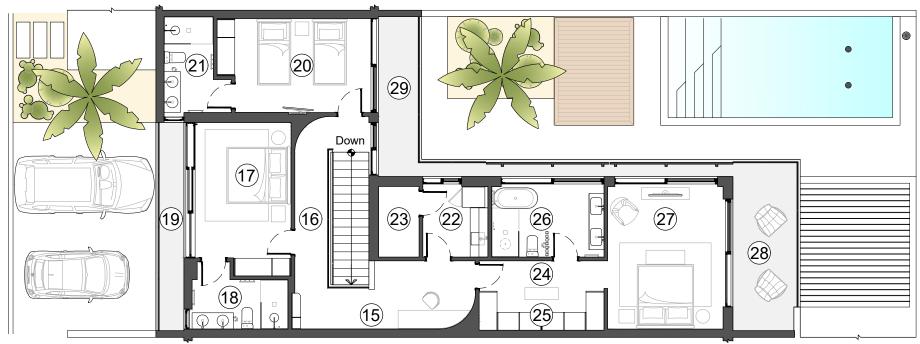

## UPPER FLOOR PLAN / LOT#06

**Exterior Area** Area Under Air Conditioning : 373 Sq.Ft. :1495 Sq.Ft.

- 15) HALL/DESK 20'-0"x7'-8"
- 16 HALL/STAIRS 8'-3"x16'-0"
- 17 BEDROOM #02 10'-8"x15'-0"
- BATHROOM #02 10'-8"x5'-6"
- 19 FRENCH BALCONY 24 WALK-IN HALL 13'-2"x23'-2"

- ② BEDROOM #03 15'-2"x10'-6"
- ②1) BATHROOM #03 5'-6"x10'-8"
- 22 LAUNDRY ROOM 7'-3"x7'-10"
- 23 OWNERS CLOSET 4'-6"x7'-10"

- WALK-IN HER/HIS 13'-10"x4'-6"
- 26 BATHROOM #04 12'-6"x7'-10"
- 27 BEDROOM #04 12'-10"x15'-10"
- **BALCONY** 7'-6"x19'-0"