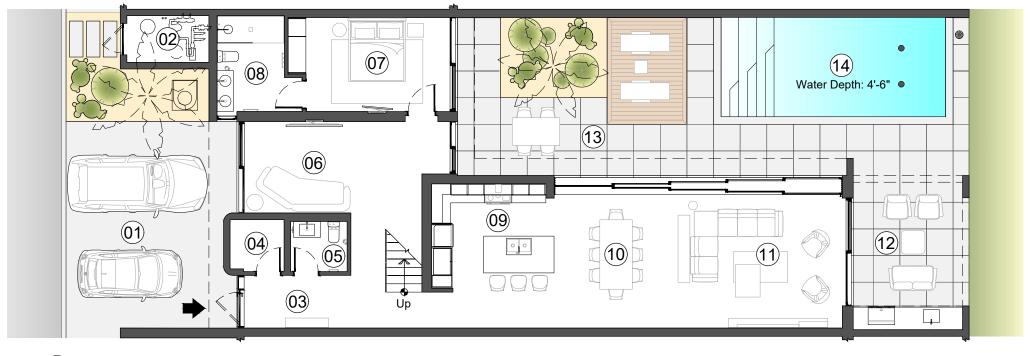

## GROUND FLOOR PLAN / LOT#06

Exterior Area + Mechanical Room Area Under Air Conditioning

:1923 Sq.Ft. :1689 Sq.Ft.

- **PARKING** 18'-0"x23'-6"
- MECH. ROOM 02 9'-2"x'5-3"
- ENTRANCE 15'-5"x5'-10"
- **STORAGE** 6'-0"x5'-9"
- POWDER ROOM 6'-4"x5'-7"

- TV ROOM 19'-8"x10'-2"
- BEDROOM #01 07 16'-0"x10'-6"
- BATHROOM #01 7'-6"x10'-8"
- KITCHEN 15'-2"x16'-0"
- 10 DINING ROOM 11'-8"x14'-10"

- LIVING ROOM 18'-10"x14'-10"
- 12) DECK / TERRACE 12'-10"x17'-2"
- 13 DECK / PATIO 30'-0"x17'-10"
- POOL 24'-2"x11'-0"