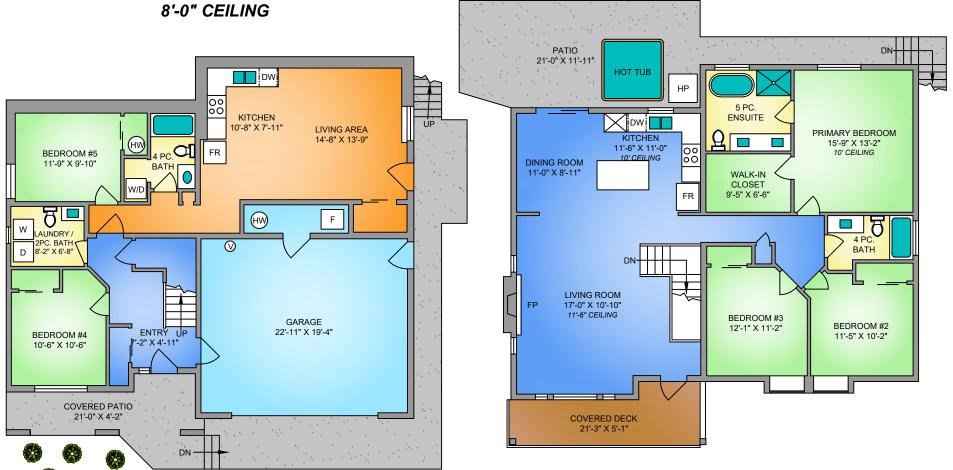

MAIN FLOOR 1523 SQ. FT. 9'-0" CEILING

1125 SQ. FT.

## 235 GOLDEN OAKS CRESCENT MARCH 12, 2022

Prepared by PROPER MEASURE MID ISLAND for the exclusive use of LORI BROTHERS Plans may not be 100% accurate. Buyer must verify any critical measurement.

Private resale or modification of floor plans to a third party by any individual or entity other than Proper Measure Mid Island is strictly prohibited

| FLOOR | AREA (SQ. FT.) |        |              |
|-------|----------------|--------|--------------|
|       | FINISHED       | GARAGE | DECK / PATIO |
| MAIN  | 1523           | -      | 435          |
| LOWER | 1125           | 472    | -            |
|       |                |        |              |
| TOTAL | 2648           | 472    | 435          |