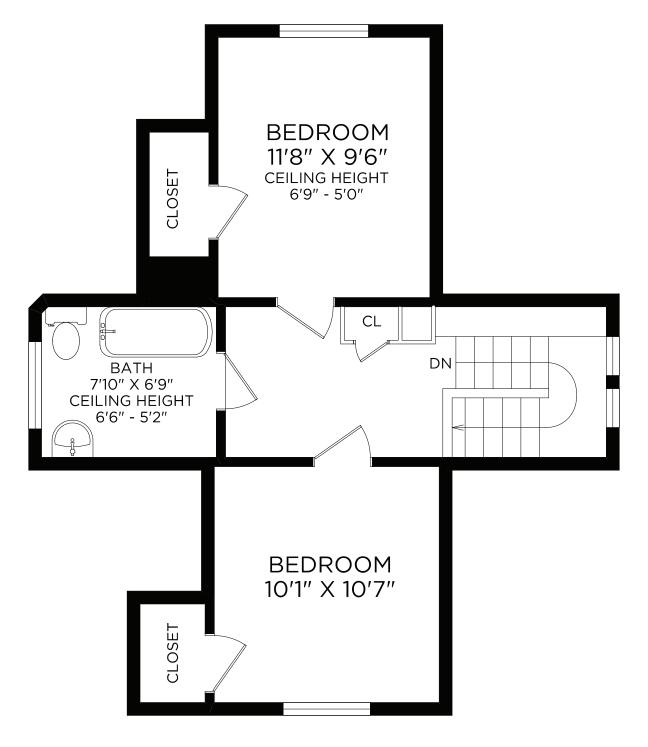

## UPPER FLOOR

| Floor | Finished | Unfinished | Total | Other Areas |     |
|-------|----------|------------|-------|-------------|-----|
| Main  | 808      | 0          | 808   | Garage      | 181 |
| Upper | 505      | 0          | 505   | Shed        | 54  |
| Lower | 0        | 758        | 758   | Patio       | 631 |
| Total | 1313     | 758        | 2071  | Porch       | 138 |