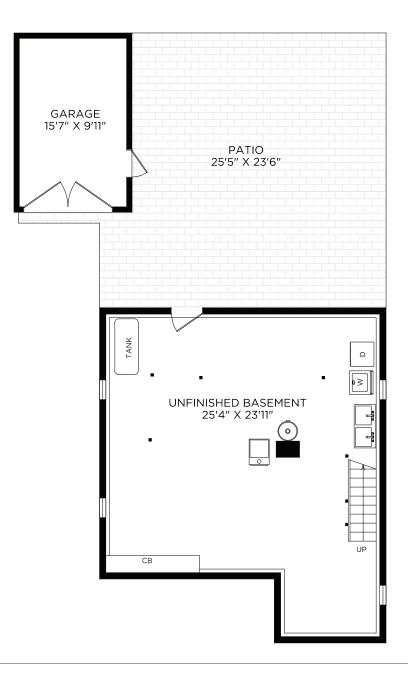

## LOWER FLOOR

| Floor | Finished | Unfinished | Total | Other Areas |     |
|-------|----------|------------|-------|-------------|-----|
| Main  | 808      | 0          | 808   | Garage      | 181 |
| Upper | 505      | 0          | 505   | Shed        | 54  |
| Lower | 0        | 758        | 758   | Patio       | 631 |
| Total | 1313     | 758        | 2071  | Porch       | 138 |

All information furnished regarding this property is from sources deemed reliable but no warranty or representation is made to the accuracy thereof. Purchaser to verify measurements if important.

250 388 6998 orders@realfoto.ca Measured 05/ 14/2024 by O.T.