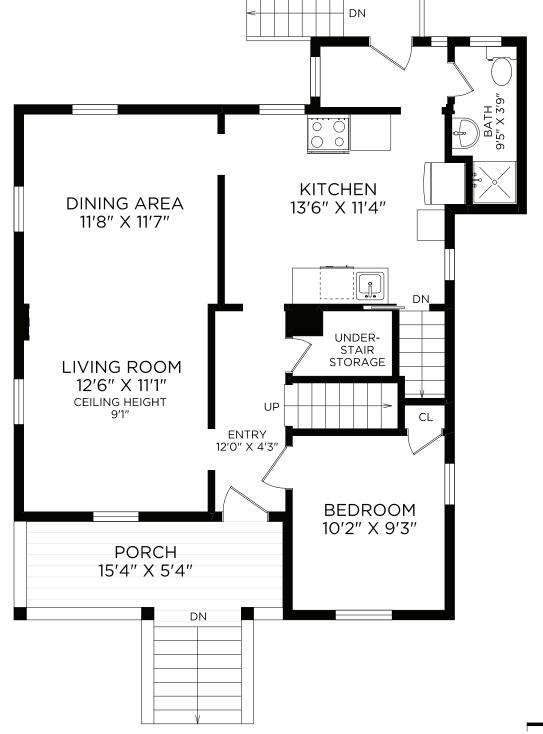

## MAIN FLOOR

| Floor | Finished | Unfinished | Total | Other Areas |     |
|-------|----------|------------|-------|-------------|-----|
| Main  | 808      | 0          | 808   | Garage      | 181 |
| Upper | 505      | 0          | 505   | Shed        | 54  |
| Lower | 0        | 758        | 758   | Patio       | 631 |
| Total | 1313     | 758        | 2071  | Porch       | 138 |