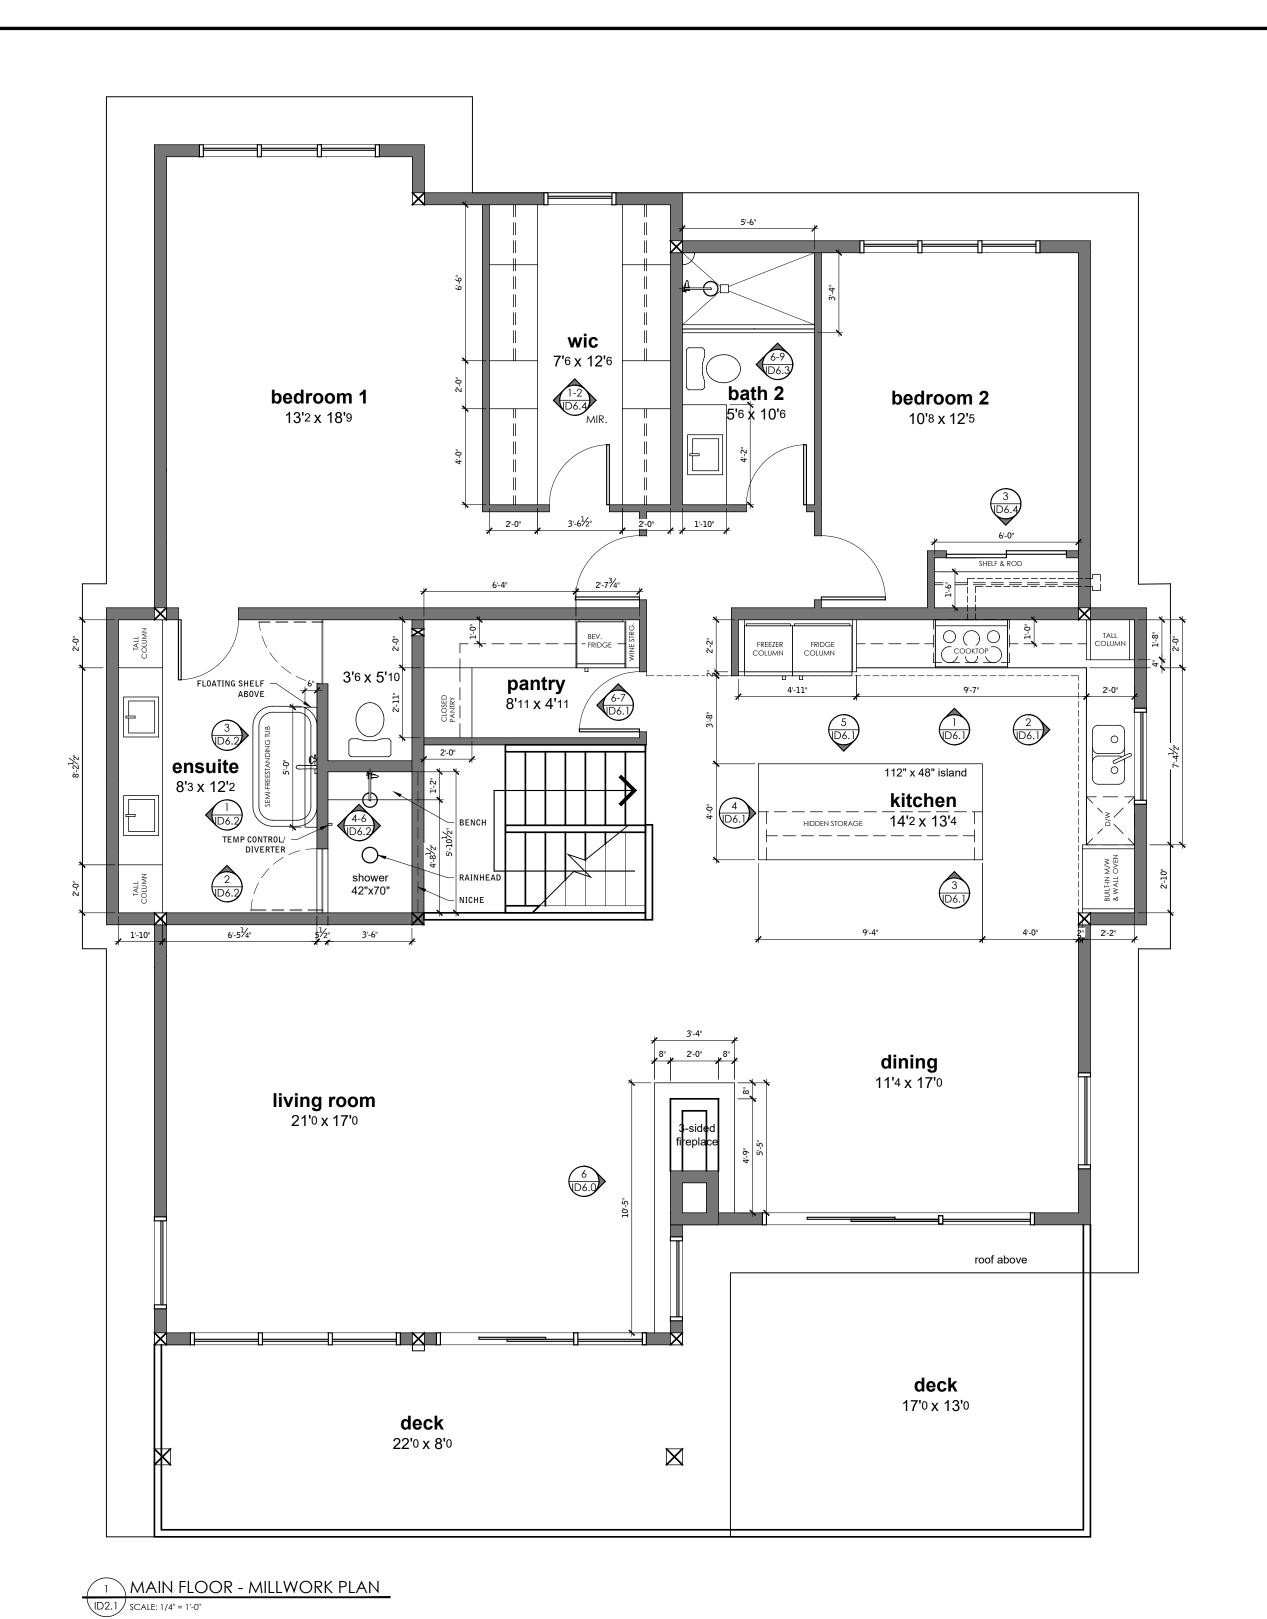

R2

MILLWORK PLAN

ID2.0

28 BLUE GROUSE RIDGE

DATE

MARCH 26, 2025

PROJECT ADDRESS

28 BLUE GROUSE RIDGE
CANMORE, AB.

REVISION N

R2

DRAWING TITLE

MILLWORK PLAN

SHEET N

ID2.1