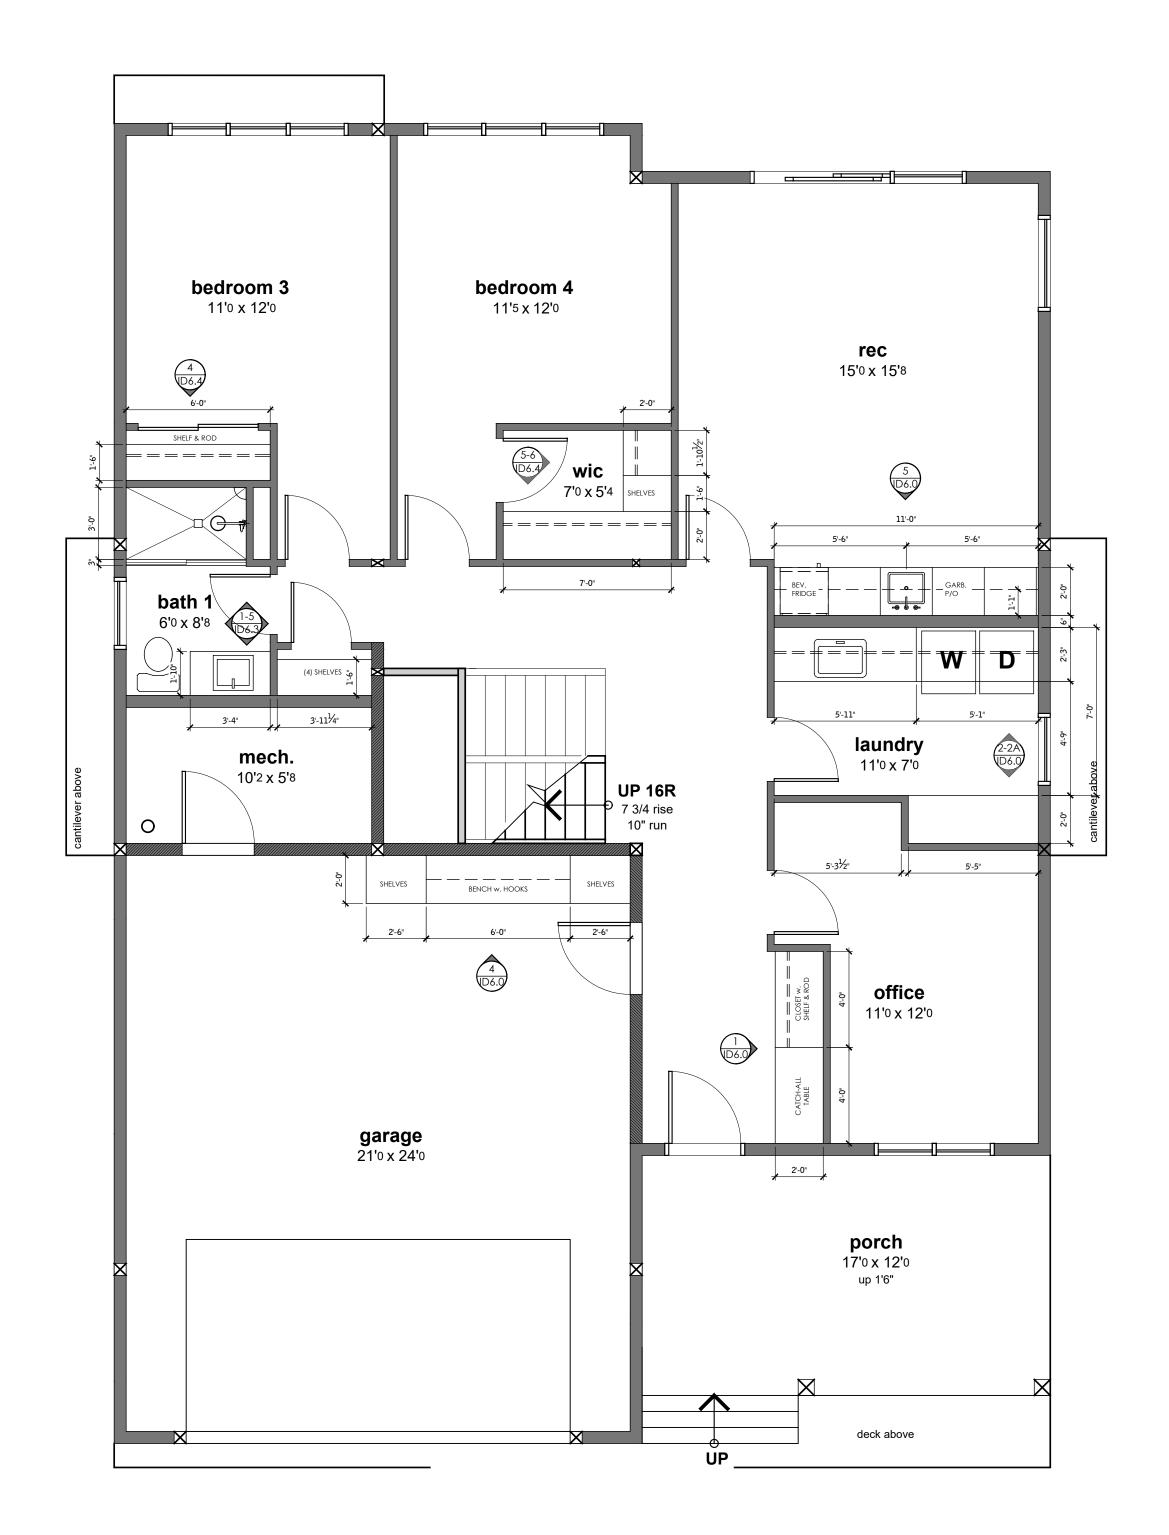

R2

MILLWORK PLAN

ID2.0

28 BLUE GROUSE RIDGE

DATE

MARCH 26, 2025

PROJECT ADDRESS

28 BLUE GROUSE RIDGE
CANMORE, AB.

REVISION N

R2

DRAWING TITLE

MILLWORK PLAN

SHEET N

ID2.1