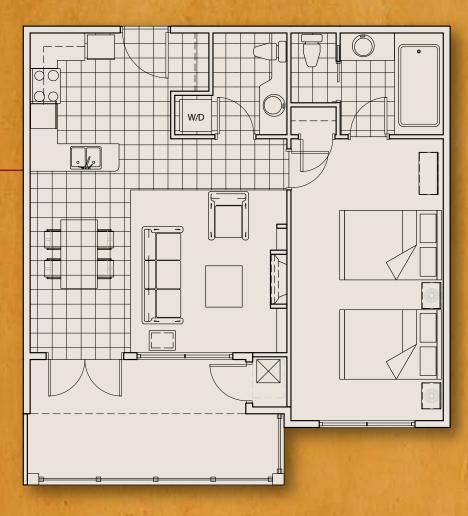

## 1 BEDROOM 805 SQ.FT

## BUILDING 1

32, 35

The developer reserves the right to make modifications and changes to building design, specifications features and floorplans. Suite sizes are approximate; actual floorplans and square footages my vary. E.&O.E.