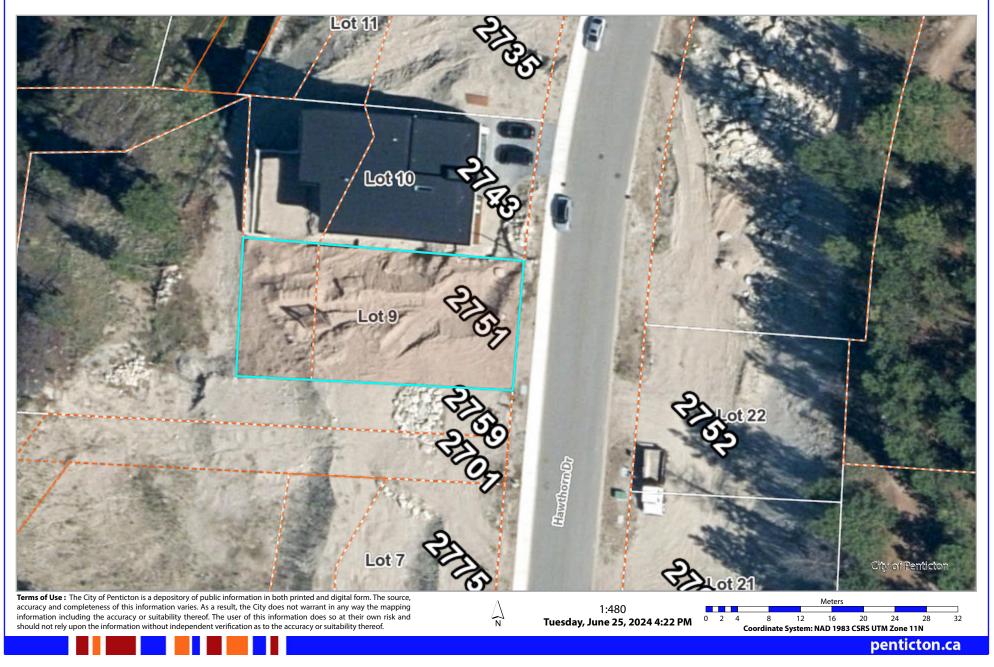

## **Tax Property Report**

2751 HAWTHORN DR

|                                                                                                                                                                          | City of Penticton                | P                                                                                                             | LO TON                  | States of States | Poplar<br>Grove                                                |                                                                                       |  |
|--------------------------------------------------------------------------------------------------------------------------------------------------------------------------|----------------------------------|---------------------------------------------------------------------------------------------------------------|-------------------------|--------------------------------------------------------------------------------------------------------------------------------------------------------------------------------------------------------------------------------------------------------------------------------------------------------------------------------------------------------------------------------------------------------------------------------------------------------------------------------------------------------------------------------------------------------------------------------------------------------------------------------------------------------------------------------------------------------------------------------------------------------------------------------------------------------------------------------------------------------------------------------------------------------------------------------------------------------------------------------------------------------------------------------------------------------------------------------------------------------------------------------------------------------------------------------------------------------------------------------------------------------------------------------------------------------------------------------------------------------------------------------------------------------------------------------------------------------------------------------------------------------------------------------------------------------------------------------------------------------------------------------------------------------------------------------------------------------------------------------------------------------------------------------------------------------------------------------------------------------------------------------------------------------------------------------------------------------------------------------------------------------------------------------------------------------------------------------------------------------------------------------|----------------------------------------------------------------|---------------------------------------------------------------------------------------|--|
| Metres<br>0 3 6 12 18 24 1:474                                                                                                                                           |                                  |                                                                                                               | 2.5                     | lometres<br>5                                                                                                                                                                                                                                                                                                                                                                                                                                                                                                                                                                                                                                                                                                                                                                                                                                                                                                                                                                                                                                                                                                                                                                                                                                                                                                                                                                                                                                                                                                                                                                                                                                                                                                                                                                                                                                                                                                                                                                                                                                                                                                                  | 10                                                             | 1.175 000                                                                             |  |
|                                                                                                                                                                          | 1:474                            | 0                                                                                                             | 2.5                     | 5                                                                                                                                                                                                                                                                                                                                                                                                                                                                                                                                                                                                                                                                                                                                                                                                                                                                                                                                                                                                                                                                                                                                                                                                                                                                                                                                                                                                                                                                                                                                                                                                                                                                                                                                                                                                                                                                                                                                                                                                                                                                                                                              | 10                                                             | 1:175,000                                                                             |  |
| City of Penticton Boundary                                                                                                                                               |                                  |                                                                                                               |                         |                                                                                                                                                                                                                                                                                                                                                                                                                                                                                                                                                                                                                                                                                                                                                                                                                                                                                                                                                                                                                                                                                                                                                                                                                                                                                                                                                                                                                                                                                                                                                                                                                                                                                                                                                                                                                                                                                                                                                                                                                                                                                                                                |                                                                | As of 2/28/2024                                                                       |  |
| TAX INFORMATION                                                                                                                                                          |                                  | ASSESSMENT                                                                                                    |                         |                                                                                                                                                                                                                                                                                                                                                                                                                                                                                                                                                                                                                                                                                                                                                                                                                                                                                                                                                                                                                                                                                                                                                                                                                                                                                                                                                                                                                                                                                                                                                                                                                                                                                                                                                                                                                                                                                                                                                                                                                                                                                                                                |                                                                |                                                                                       |  |
| Tax Folio: 07947-045 PID: 030-187-613<br>Lot Size: 6532 SQUARE FEET<br>Legal Description:<br>LOT 9 DISTRICT LOT 2710 SIMILKAMEEN DIVISION YALE<br>DISTRICT PLAN EPP69185 |                                  | Year<br>2024<br>2023<br>2022<br>2021<br>2020                                                                  | \$343<br>\$318<br>\$306 | Gross<br>0,000.00<br>8,000.00<br>8,000.00<br>2,000.00                                                                                                                                                                                                                                                                                                                                                                                                                                                                                                                                                                                                                                                                                                                                                                                                                                                                                                                                                                                                                                                                                                                                                                                                                                                                                                                                                                                                                                                                                                                                                                                                                                                                                                                                                                                                                                                                                                                                                                                                                                                                          | Improvements<br>\$0.00<br>\$0.00<br>\$0.00<br>\$0.00<br>\$0.00 | Tota]<br>\$330,000.00<br>\$343,000.00<br>\$318,000.00<br>\$306,000.00<br>\$302,000.00 |  |
| LAND USE INFORMATION —                                                                                                                                                   |                                  | Cite C                                                                                                        |                         |                                                                                                                                                                                                                                                                                                                                                                                                                                                                                                                                                                                                                                                                                                                                                                                                                                                                                                                                                                                                                                                                                                                                                                                                                                                                                                                                                                                                                                                                                                                                                                                                                                                                                                                                                                                                                                                                                                                                                                                                                                                                                                                                | -1                                                             |                                                                                       |  |
| Agricultural Land Reserve Status:<br>Federal Airport Zoning:                                                                                                             | Not applicable<br>Not applicable | Site Specific Zoning: Not applicable 2023 Geotechnical Standard Geotechnical Investigation Hazard Assessment: |                         |                                                                                                                                                                                                                                                                                                                                                                                                                                                                                                                                                                                                                                                                                                                                                                                                                                                                                                                                                                                                                                                                                                                                                                                                                                                                                                                                                                                                                                                                                                                                                                                                                                                                                                                                                                                                                                                                                                                                                                                                                                                                                                                                |                                                                |                                                                                       |  |
| Hazard Area:                                                                                                                                                             | Wildfire                         | Zoning: R1                                                                                                    |                         |                                                                                                                                                                                                                                                                                                                                                                                                                                                                                                                                                                                                                                                                                                                                                                                                                                                                                                                                                                                                                                                                                                                                                                                                                                                                                                                                                                                                                                                                                                                                                                                                                                                                                                                                                                                                                                                                                                                                                                                                                                                                                                                                |                                                                |                                                                                       |  |
| Land Use Contract:                                                                                                                                                       | Not applicable                   |                                                                                                               |                         |                                                                                                                                                                                                                                                                                                                                                                                                                                                                                                                                                                                                                                                                                                                                                                                                                                                                                                                                                                                                                                                                                                                                                                                                                                                                                                                                                                                                                                                                                                                                                                                                                                                                                                                                                                                                                                                                                                                                                                                                                                                                                                                                |                                                                |                                                                                       |  |
| Natural Area: Not applicable                                                                                                                                             |                                  |                                                                                                               |                         |                                                                                                                                                                                                                                                                                                                                                                                                                                                                                                                                                                                                                                                                                                                                                                                                                                                                                                                                                                                                                                                                                                                                                                                                                                                                                                                                                                                                                                                                                                                                                                                                                                                                                                                                                                                                                                                                                                                                                                                                                                                                                                                                |                                                                |                                                                                       |  |
| Official Community Plan - Future Land Use:                                                                                                                               |                                  | Low Density Residential                                                                                       |                         |                                                                                                                                                                                                                                                                                                                                                                                                                                                                                                                                                                                                                                                                                                                                                                                                                                                                                                                                                                                                                                                                                                                                                                                                                                                                                                                                                                                                                                                                                                                                                                                                                                                                                                                                                                                                                                                                                                                                                                                                                                                                                                                                |                                                                |                                                                                       |  |
| Official Community Plan - Downtown Development Permit Area:                                                                                                              |                                  | Not applicable                                                                                                |                         |                                                                                                                                                                                                                                                                                                                                                                                                                                                                                                                                                                                                                                                                                                                                                                                                                                                                                                                                                                                                                                                                                                                                                                                                                                                                                                                                                                                                                                                                                                                                                                                                                                                                                                                                                                                                                                                                                                                                                                                                                                                                                                                                |                                                                |                                                                                       |  |
| Official Community Plan - Hillside Development Permit Area:<br>Official Community Plan - Riparian Development Permit Area:                                               |                                  | Not applicable<br>Not applicable                                                                              |                         |                                                                                                                                                                                                                                                                                                                                                                                                                                                                                                                                                                                                                                                                                                                                                                                                                                                                                                                                                                                                                                                                                                                                                                                                                                                                                                                                                                                                                                                                                                                                                                                                                                                                                                                                                                                                                                                                                                                                                                                                                                                                                                                                |                                                                |                                                                                       |  |
| Official Community Plan - Environmental Development Permit Area:                                                                                                         |                                  | Not applicable                                                                                                |                         |                                                                                                                                                                                                                                                                                                                                                                                                                                                                                                                                                                                                                                                                                                                                                                                                                                                                                                                                                                                                                                                                                                                                                                                                                                                                                                                                                                                                                                                                                                                                                                                                                                                                                                                                                                                                                                                                                                                                                                                                                                                                                                                                |                                                                |                                                                                       |  |
|                                                                                                                                                                          |                                  |                                                                                                               |                         |                                                                                                                                                                                                                                                                                                                                                                                                                                                                                                                                                                                                                                                                                                                                                                                                                                                                                                                                                                                                                                                                                                                                                                                                                                                                                                                                                                                                                                                                                                                                                                                                                                                                                                                                                                                                                                                                                                                                                                                                                                                                                                                                |                                                                |                                                                                       |  |

The City of Penticton is a depository of public information in both printed and digital form. The source, accuracy and completeness of this information varies. As a result, the City does not warrant in any way the mapping information including the accuracy or suitability thereof. The user of this information does so at their own risk and should not rely upon the information without independent verification as to the accuracy or suitability thereof.