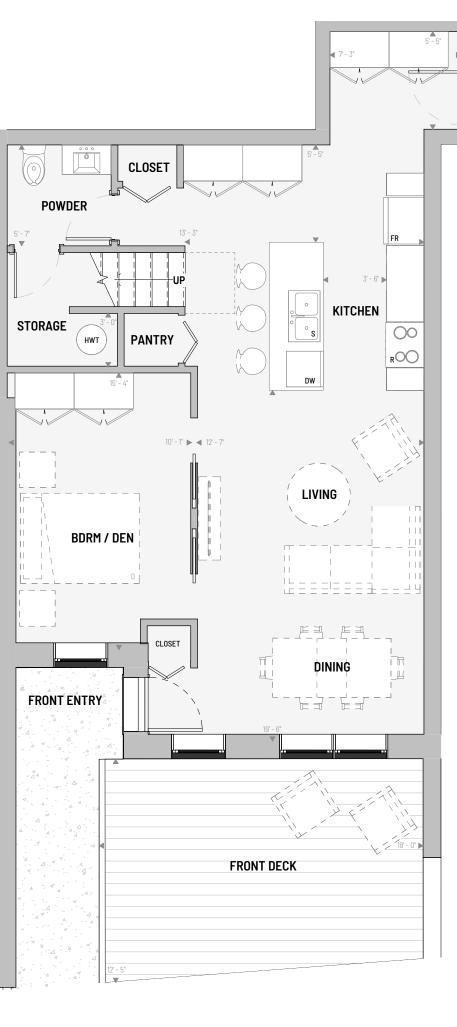

| T             | 105                                                                        |
|---------------|----------------------------------------------------------------------------|
| AREA:         | 1,356ft <sup>2</sup> (753ft <sup>2</sup> 1st // 603ft <sup>2</sup> 2nd)    |
| OUTDOOR AREA: | <b>365ft<sup>2</sup></b> (301ft <sup>2</sup> 1st // 64ft <sup>2</sup> 2nd) |
| BEDROOMS:     | 3                                                                          |
| BATHROOMS:    | 2.5                                                                        |
| STOREYS:      | 2                                                                          |