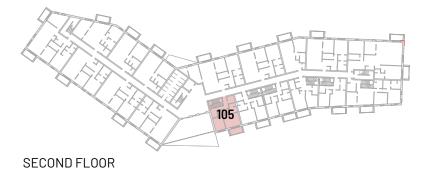

| T             | 105                                                                        |
|---------------|----------------------------------------------------------------------------|
| AREA:         | 1,356ft <sup>2</sup> (753ft <sup>2</sup> 1st // 603ft <sup>2</sup> 2nd)    |
| OUTDOOR AREA: | <b>365ft<sup>2</sup></b> (301ft <sup>2</sup> 1st // 64ft <sup>2</sup> 2nd) |
| BEDROOMS:     | 3                                                                          |
| BATHROOMS:    | 2.5                                                                        |
| STOREYS:      | 2                                                                          |





**SECOND LEVEL** 

ENTRY FROM PARKING

**Marketing Key Plan** 





NOTE: All dimensions, layouts and finishes are subject to normal construction variances and change without notice. Furniture is displayed for illustration only. Exact window configuration may differ for each individual unit

## THE SUMMIT

ENTRY FROM SECOND FLOOR HALLWAY



**\$S.NO**