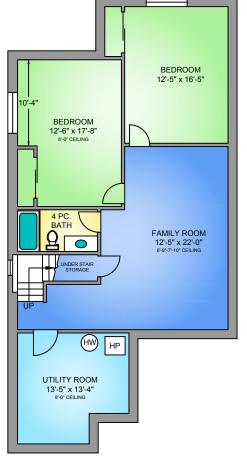

MAIN FLOOR 1276 SQ. FT. 9'-0"-12'-3 CEILING

LOWER FLOOR
1098 SQ. FT.(FINISHED)
160 SQ. FT.(UNFINISHED)
8'-0" CEILING

| 135 VILLAGE WAY                                              |       |                |            |        |              |
|--------------------------------------------------------------|-------|----------------|------------|--------|--------------|
| AUGUST 8, 2023                                               |       |                |            |        |              |
| PREPARED FOR THE EXCLUSIVE USE OF THERESA CARTER.            |       |                |            |        |              |
| PLANS MAY NOT BE 100% ACCURATE, IF CRITICAL BUYER TO VERIFY. |       |                |            |        |              |
| FLOOR                                                        | TOTAL | AREA (SQ. FT.) |            |        |              |
|                                                              |       | FINISHED       | UNFINISHED | GARAGE | DECK / PATIO |
| MAIN                                                         | 1276  | 1276           | -          | 245    | 160          |
| LOWER                                                        | 1258  | 1098           | 160        | -      | -            |
|                                                              |       |                |            |        |              |
| TOTAL                                                        | 2534  | 2374           | 160        | 245    | 160          |