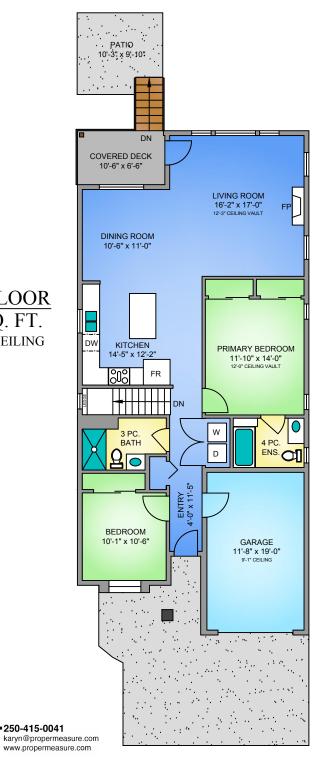

MAIN FLOOR 1276 SQ. FT. 9'-0"-12'-3 CEILING

LOWER FLOOR
1098 SQ. FT.(FINISHED)
160 SQ. FT.(UNFINISHED)
8'-0" CEILING

| 135 VILLAGE WAY                                              |       |                |            |        |              |
|--------------------------------------------------------------|-------|----------------|------------|--------|--------------|
| AUGUST 8, 2023                                               |       |                |            |        |              |
| PREPARED FOR THE EXCLUSIVE USE OF THERESA CARTER.            |       |                |            |        |              |
| PLANS MAY NOT BE 100% ACCURATE, IF CRITICAL BUYER TO VERIFY. |       |                |            |        |              |
| FLOOR                                                        | TOTAL | AREA (SQ. FT.) |            |        |              |
|                                                              |       | FINISHED       | UNFINISHED | GARAGE | DECK / PATIO |
| MAIN                                                         | 1276  | 1276           | -          | 245    | 160          |
| LOWER                                                        | 1258  | 1098           | 160        | -      | -            |
|                                                              |       |                |            |        |              |
| TOTAL                                                        | 2534  | 2374           | 160        | 245    | 160          |