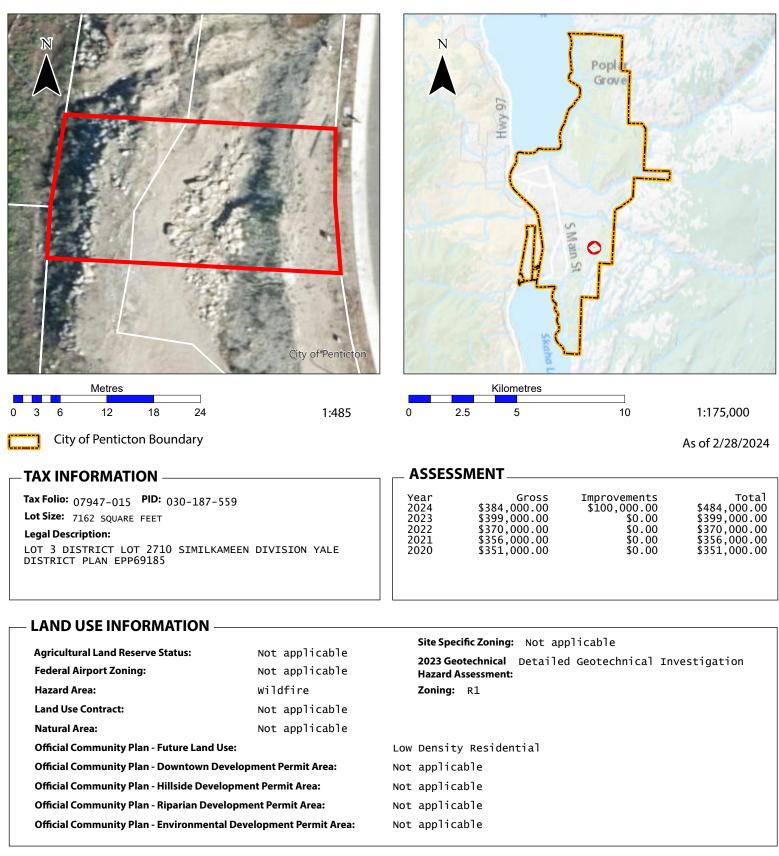

## **Tax Property Report**

2807 HAWTHORN DR

The City of Penticton is a depository of public information in both printed and digital form. The source, accuracy and completeness of this information varies. As a result, the City does not warrant in any way the mapping information including the accuracy or suitability thereof. The user of this information does so at their own risk and should not rely upon the information without independent verification as to the accuracy or suitability thereof.