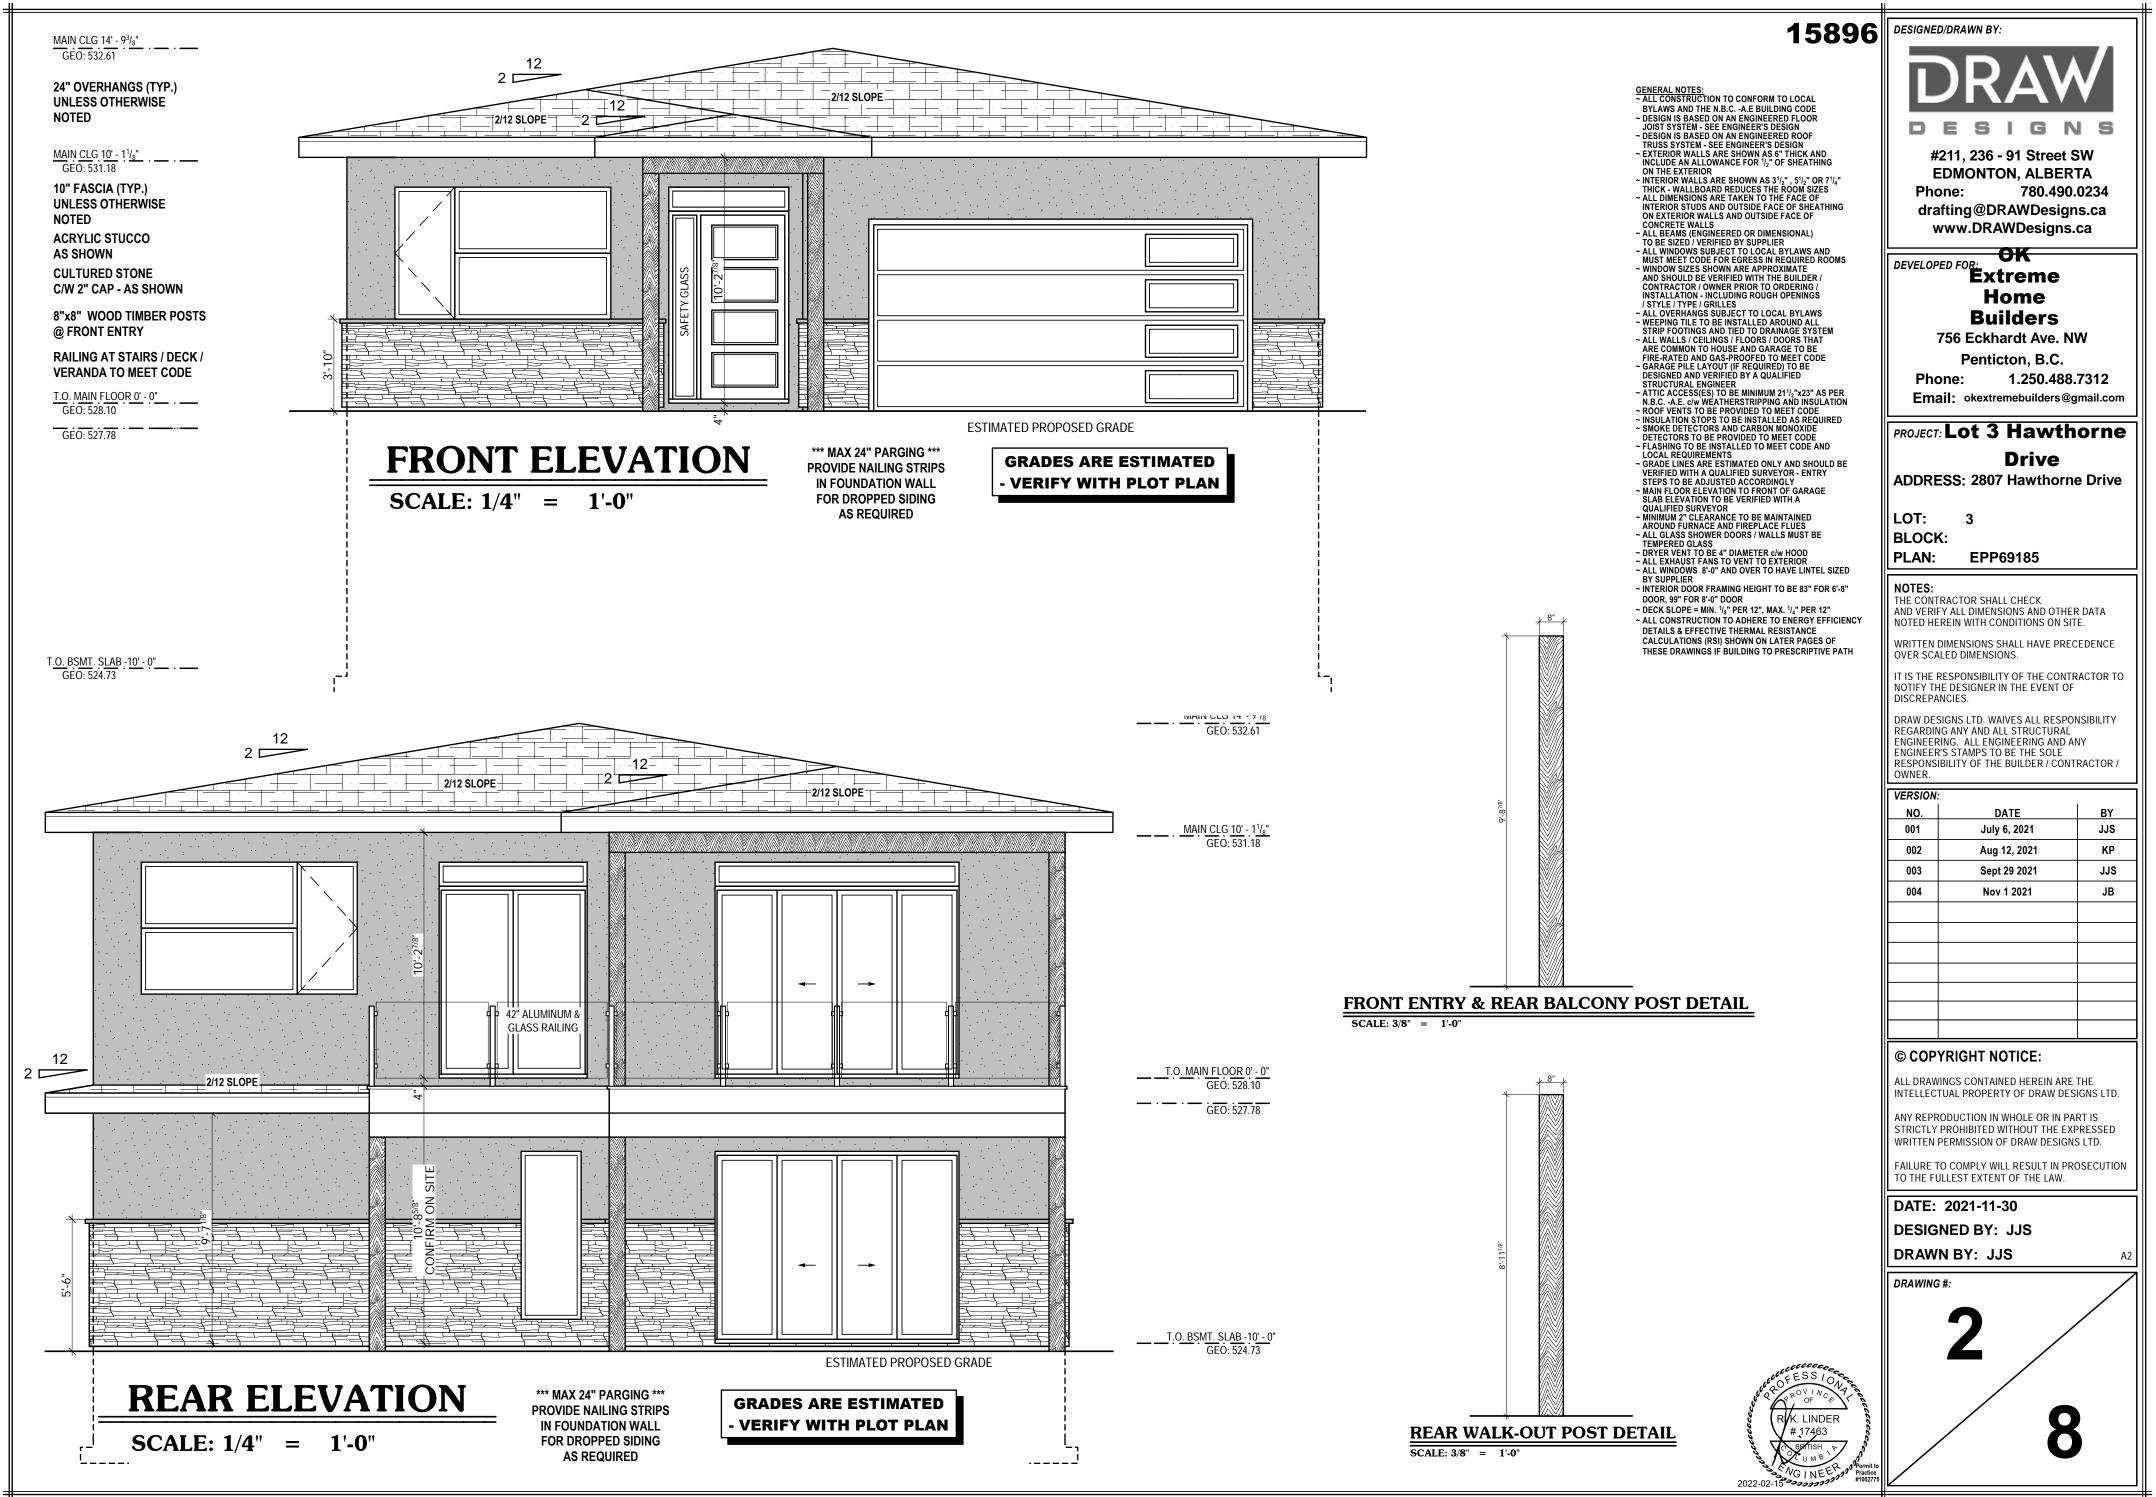

8

JJS

KP

JJS

JB

DESIGNED/DRAWN BY: ESIGNS #211, 236 - 91 Street SW EDMONTON, ALBERTA Phone: 780.490.0234 drafting@DRAWDesigns.ca www.DRAWDesigns.ca DEVELOPED FOR: Extreme Home **Builders** 756 Eckhardt Ave. NW Penticton, B.C. 1.250.488.7312 Phone: Email: okextremebuilders@gmail.com PROJECT: Lot 3 Hawthorne Drive ADDRESS: 2807 Hawthorne Drive LOT: 3 BLOCK: PLAN: EPP69185 NOTES: THE CONTRACTOR SHALL CHECK AND VERIFY ALL DIMENSIONS AND OTHER DATA NOTED HEREIN WITH CONDITIONS ON SITE. WRITTEN DIMENSIONS SHALL HAVE PRECEDENCE OVER SCALED DIMENSIONS. IT IS THE RESPONSIBILITY OF THE CONTRACTOR TO NOTIFY THE DESIGNER IN THE EVENT OF DISCREPANCIES. DRAW DESIGNS LTD. WAIVES ALL RESPONSIBILITY REGARDING ANY AND ALL STRUCTURAL ENGINEERING. ALL ENGINEERING AND ANY ENGINEER'S STAMPS TO BE THE SOLE RESPONSIBILITY OF THE BUILDER / CONTRACTOR / OWNER. VERSION NO. DATE BY 001 July 6, 2021 JJS KP 002 Aug 12, 2021 003 Sept 29 2021 JJS 004 Nov 1 2021 JB © COPYRIGHT NOTICE: ALL DRAWINGS CONTAINED HEREIN ARE THE INTELLECTUAL PROPERTY OF DRAW DESIGNS LTD. ANY REPRODUCTION IN WHOLE OR IN PART IS STRICTLY PROHIBITED WITHOUT THE EXPRESSED WRITTEN PERMISSION OF DRAW DESIGNS LTD. FAILURE TO COMPLY WILL RESULT IN PROSECUTION TO THE FULLEST EXTENT OF THE LAW. DATE: 2021-11-30 DESIGNED BY: JJS DRAWN BY: JJS DRAWING #: 8