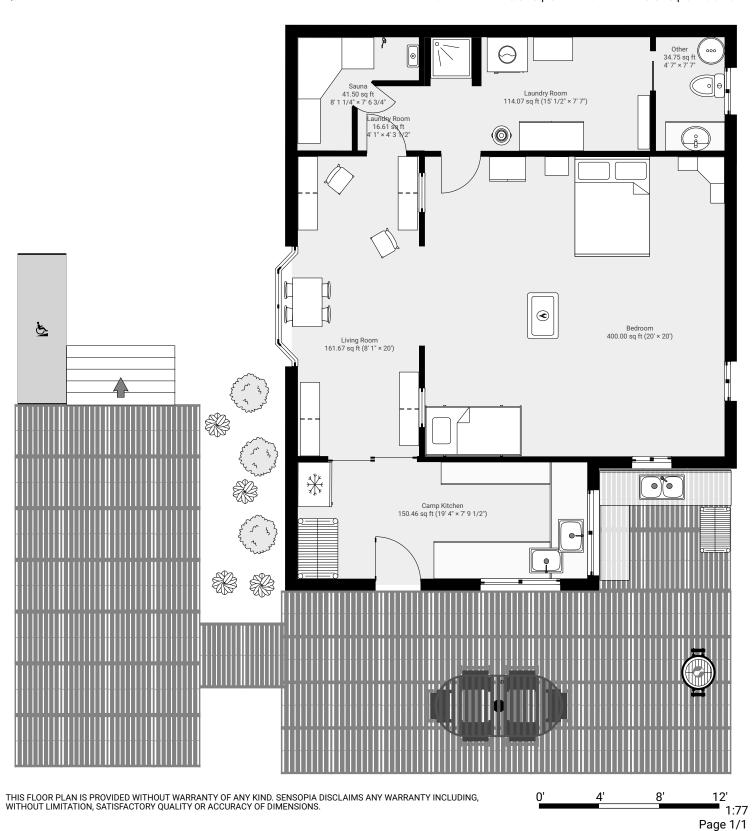

# **House (Figgy)**

m magicplan

1175 Sollans Rd, V0R 1Z0 Comox Valley, BC, Canada TOTAL AREA: 918.67 sq ft • LIVING AREA: 918.67 sq ft • FLOORS: 1 • ROOMS: 7

SUBMITTED BY Rachel Gibb 604-341-1801

## **▼** Ground Floor

TOTAL AREA: 918.67 sq ft · LIVING AREA: 918.67 sq ft · ROOMS: 7