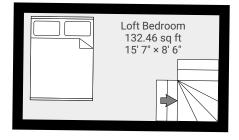

### **▼** 1st Floor

TOTAL AREA: 264.14 sq ft · LIVING AREA: 264.14 sq ft · ROOMS: 1

THIS FLOOR PLAN IS PROVIDED WITHOUT WARRANTY OF ANY KIND. SENSOPIA DISCLAIMS ANY WARRANTY INCLUDING, WITHOUT LIMITATION, SATISFACTORY QUALITY OR ACCURACY OF DIMENSIONS.

### **▼** 1st Floor

TOTAL AREA: 132.39 sq ft · LIVING AREA: 132.39 sq ft · ROOMS: 1

THIS FLOOR PLAN IS PROVIDED WITHOUT WARRANTY OF ANY KIND. SENSOPIA DISCLAIMS ANY WARRANTY INCLUDING, WITHOUT LIMITATION, SATISFACTORY QUALITY OR ACCURACY OF DIMENSIONS.