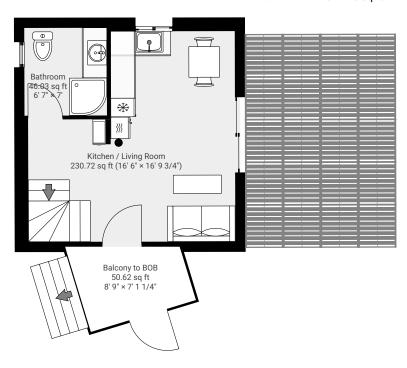

## **▼** Ground Floor

TOTAL AREA: 579.09 sq ft · LIVING AREA: 528.86 sq ft · ROOMS: 2

### **▼** 1st Floor

TOTAL AREA: 264.14 sq ft · LIVING AREA: 264.14 sq ft · ROOMS: 1

THIS FLOOR PLAN IS PROVIDED WITHOUT WARRANTY OF ANY KIND. SENSOPIA DISCLAIMS ANY WARRANTY INCLUDING, WITHOUT LIMITATION, SATISFACTORY QUALITY OR ACCURACY OF DIMENSIONS.

0' 4' 8' 12' 16'