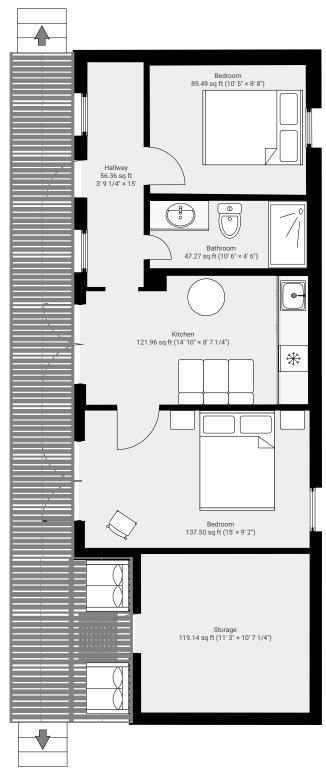

# **Cedar View Cottage**

m magicplan

1175 Sollans Rd, V0R 1Z0 Comox Valley, BC, Canada TOTAL AREA: 571.30 sq ft • LIVING AREA: 571.30 sq ft • FLOORS: 1 • ROOMS: 6

SUBMITTED BY Rachel Gibb 604-341-1801

#### **▼** Ground Floor

TOTAL AREA: 571.30 sq ft · LIVING AREA: 571.30 sq ft · ROOMS: 6

THIS FLOOR PLAN IS PROVIDED WITHOUT WARRANTY OF ANY KIND. SENSOPIA DISCLAIMS ANY WARRANTY INCLUDING, WITHOUT LIMITATION, SATISFACTORY QUALITY OR ACCURACY OF DIMENSIONS.