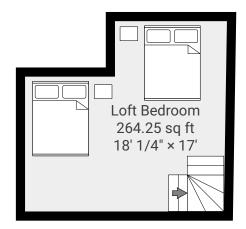

### **▼** 1st Floor

TOTAL AREA: 264.14 sq ft · LIVING AREA: 264.14 sq ft · ROOMS: 1

THIS FLOOR PLAN IS PROVIDED WITHOUT WARRANTY OF ANY KIND. SENSOPIA DISCLAIMS ANY WARRANTY INCLUDING, WITHOUT LIMITATION, SATISFACTORY QUALITY OR ACCURACY OF DIMENSIONS.