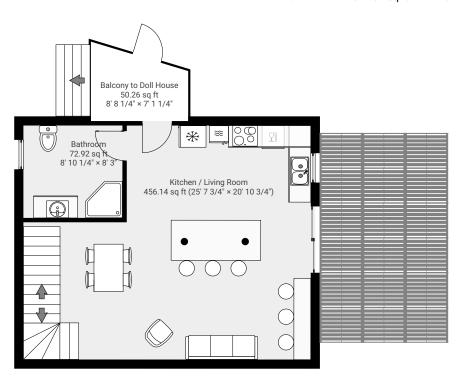

0' 4' 8' 12'

Page 1/1

SUBMITTED BY Rachel Gibb 604-341-1801

TOTAL AREA: 843.23 sq ft · LIVING AREA: 793.01 sq ft · FLOORS: 2 · ROOMS: 3

## **▼** Ground Floor

TOTAL AREA: 579.09 sq ft · LIVING AREA: 528.86 sq ft · ROOMS: 2