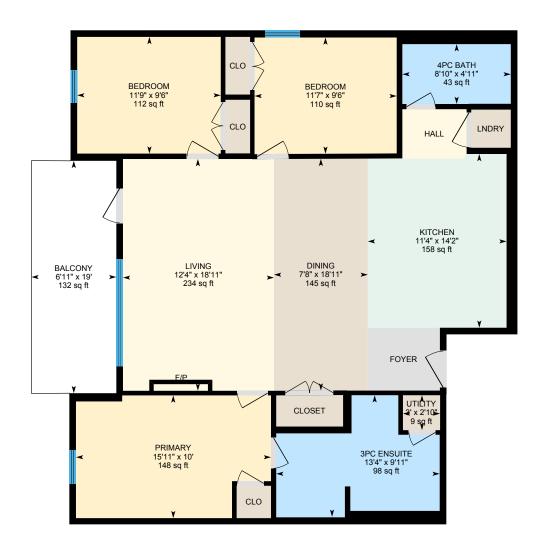

#### **Room Measurements**

Only major rooms are listed. Some listed rooms may be excluded from total interior floor area (e.g. garage). Room dimensions are largest length and width; parts of room may be smaller. Room area is not always equal to product of length and width.

## **Main Building**

#### MAIN FLOOR

3pc Ensuite: 13'4" x 9'11" | 98 sq ft
4pc Bath: 8'10" x 4'11" | 43 sq ft
Balcony: 6'11" x 19' | 132 sq ft
Bedroom: 11'9" x 9'6" | 112 sq ft
Bedroom: 11'7" x 9'6" | 110 sq ft
Dining: 7'8" x 18'11" | 145 sq ft
Kitchen: 11'4" x 14'2" | 158 sq ft
Living: 12'4" x 18'11" | 234 sq ft
Primary: 15'11" x 10' | 148 sq ft
Utility: 3' x 2'10" | 9 sq ft

#### Floor Area Information

Floor areas include footprint area of interior walls. All displayed floor areas are rounded to two decimal places. Total area is computed before rounding and may not equal to sum of displayed floor areas.

## Main Building

MAIN FLOOR

Interior Area: 1211.43 sq ft
Perimeter Wall Thickness: 6.5 in
Exterior Area: 1297.98 sq ft

### Total Above Grade Floor Area, Main Building

Interior Area: 1211.43 sq ft Exterior Area: 1297.98 sq ft