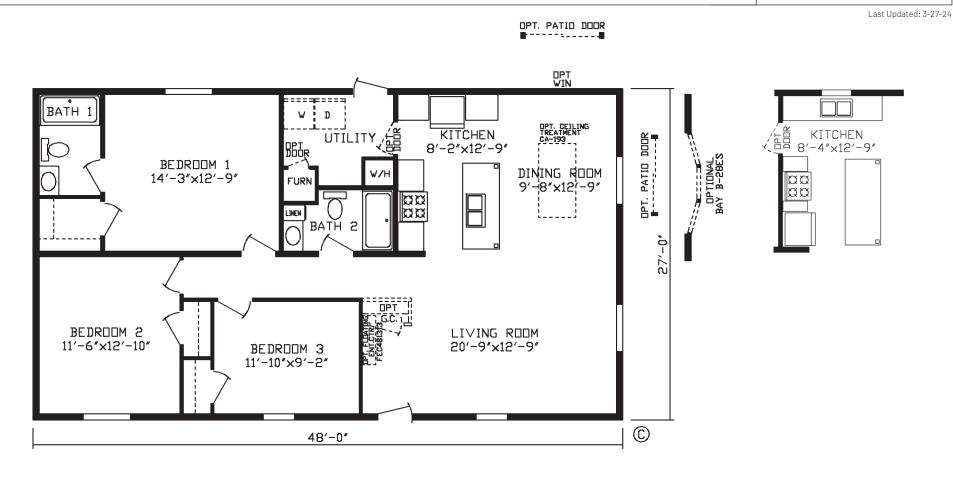

## Solsberry

Inspiration LE Series, Multi Section 1,296 SQ. FT. (Approximate) 3 Bedroom, 2 Bath

FACTORY EXPO HOME CENTERS 2225 E. Market St. Nappanee IN 46550