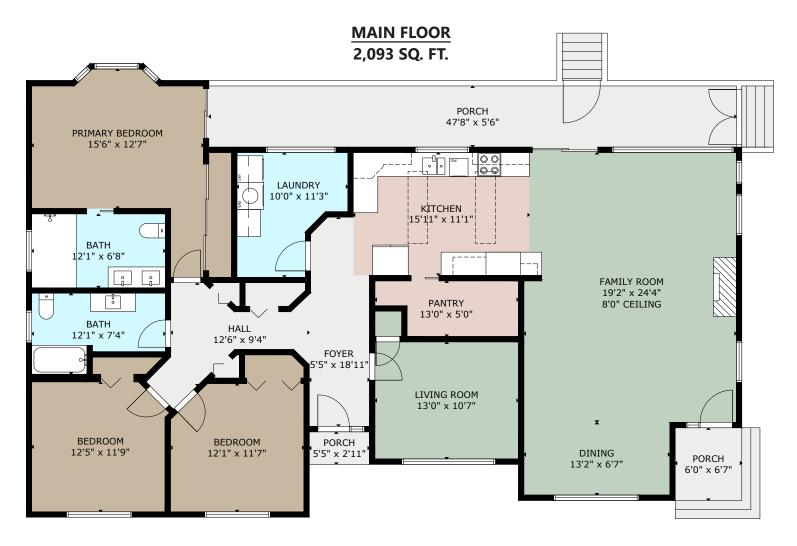

### **3755 ROSEDALE ROAD**

|       | FINISHED | UNFINISHED | PORCH |
|-------|----------|------------|-------|
| MAIN  | 2093     | -          | 391   |
| TOTAL | 2093     | -          | 391   |

SIZE AND DIMENSIONS ARE APPROXIMATE, ACTUAL MAY VARY PREPARED FOR THE EXCLUSIVE USE OF

#### **JASON FINLAYSON**

MEASURED ON 09/12/23, BY STELLAR REAL ESTATE MARKETING www.stellarca.ca | +1 (250) 929 1888 | info@stellarca.ca