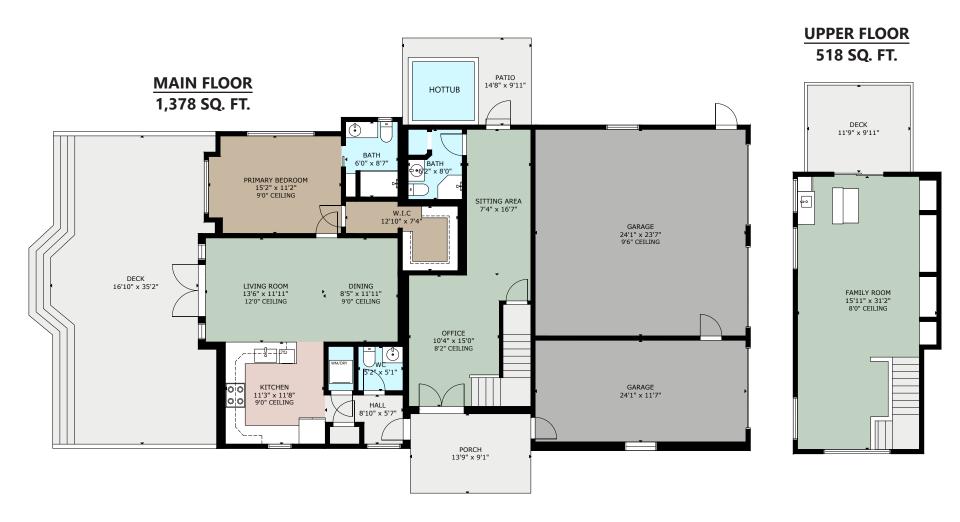

# **3757 ROSEDALE ROAD**

|       | FINISHED | UNFINISHED | GARAGE | DECK/PATIO | PORCH |  |
|-------|----------|------------|--------|------------|-------|--|
| MAIN  | 1301     | -          | 857    | 710        | -     |  |
| UPPER | 518      | -          | -      | 116        | 125   |  |
| TOTAL | 1819     | -          | 857    | 826        | 125   |  |

SIZE AND DIMENSIONS ARE APPROXIMATE, ACTUAL MAY VARY PREPARED FOR THE EXCLUSIVE USE OF

#### **JASON FINLAYSON**

MEASURED ON 09/12/23, BY STELLAR REAL ESTATE MARKETING www.stellarca.ca | +1 (250) 929 1888 | info@stellarca.ca