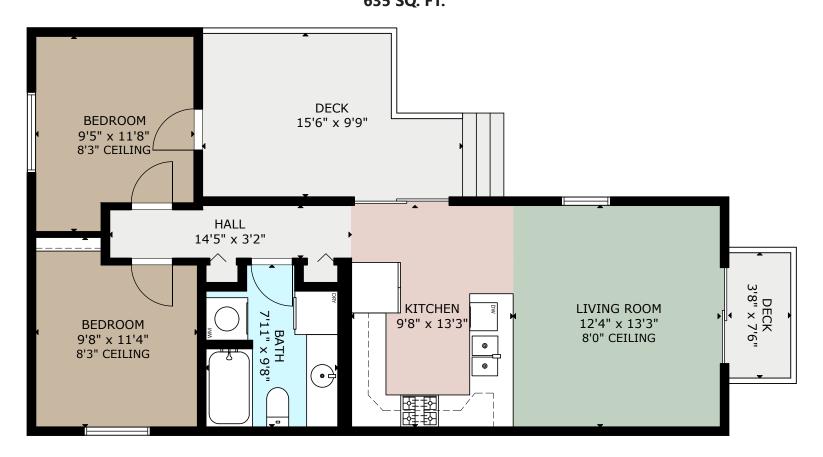

## **3757 ROSEDALE ROAD - CABIN**

|       | FINISHED | UNFINISHED | DECK/PATIO |
|-------|----------|------------|------------|
| MAIN  | 635      | -          | 157        |
| TOTAL | 635      | -          | 157        |
|       |          |            |            |

SIZE AND DIMENSIONS ARE APPROXIMATE, ACTUAL MAY VARY PREPARED FOR THE EXCLUSIVE USE OF

### **JASON FINLAYSON**

MEASURED ON 09/12/23, BY STELLAR REAL ESTATE MARKETING www.stellarca.ca | +1 (250) 929 1888 | info@stellarca.ca