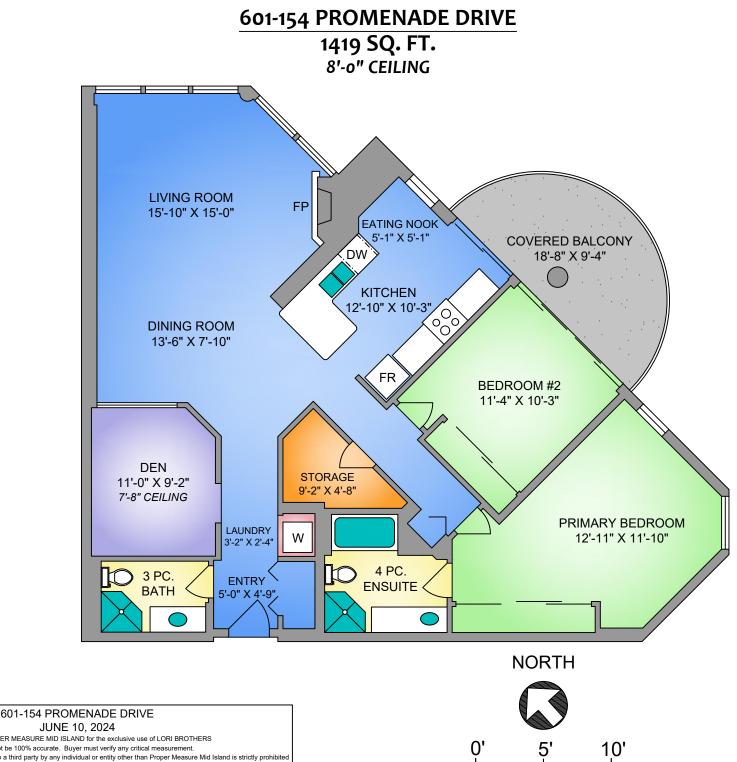

SCALE

| rivate resale or modification of floor plans to a third party by any individual or entity other than Proper Measure Mid Island is st |
|--------------------------------------------------------------------------------------------------------------------------------------|
| Plans may not be 100% accurate. Buyer must verify any critical measurement.                                                          |
| Prepared by PROPER MEASURE MID ISLAND for the exclusive use of LORI BROTHERS                                                         |
|                                                                                                                                      |
| JUNE 10, 2024                                                                                                                        |
|                                                                                                                                      |
| 601-154 PROMENADE DRIVE                                                                                                              |
|                                                                                                                                      |

| FLOOR | AREA (SQ. FT.) |              |
|-------|----------------|--------------|
|       | FINISHED       | DECK / PATIO |
| TOTAL | 1419           | 138          |