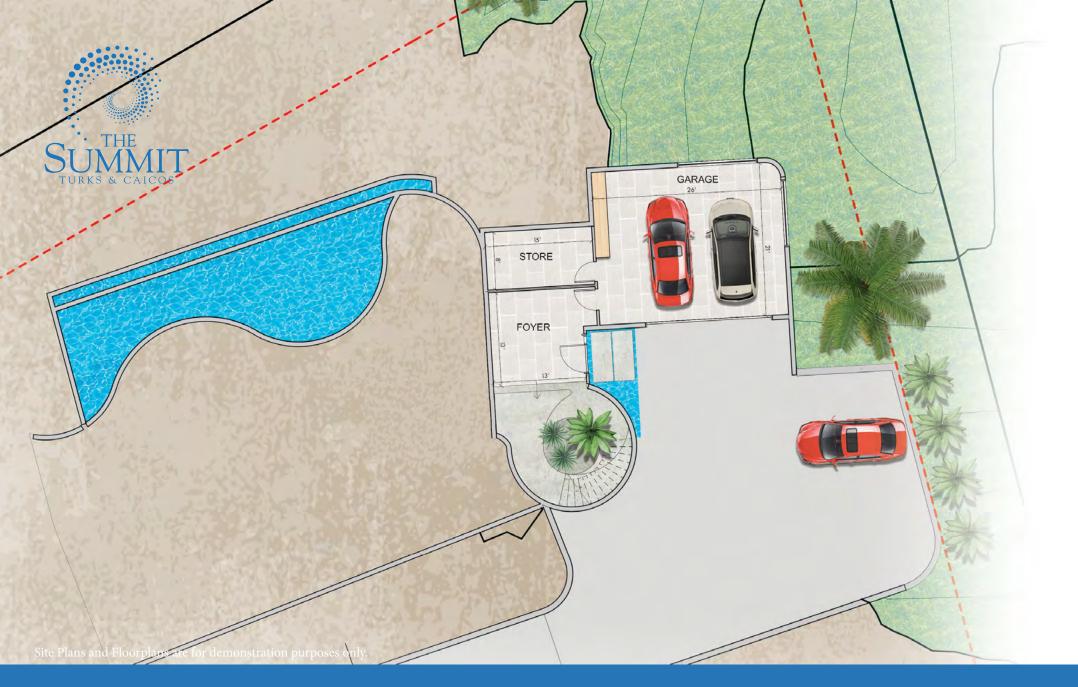

## 3 Bedroom Villa

Main Level: 2,731 - 3,400 sq. ft.

ower Level: 1,265 sq. ft.

Total Interior: 3,400 - 3,996 sq. ft. Exterior: 1,800 - 2,210 sq. ft.

Total Built: 5,280 - 6,206 sq. ft.

3 Bedroom Villa Lower Level with Media Room