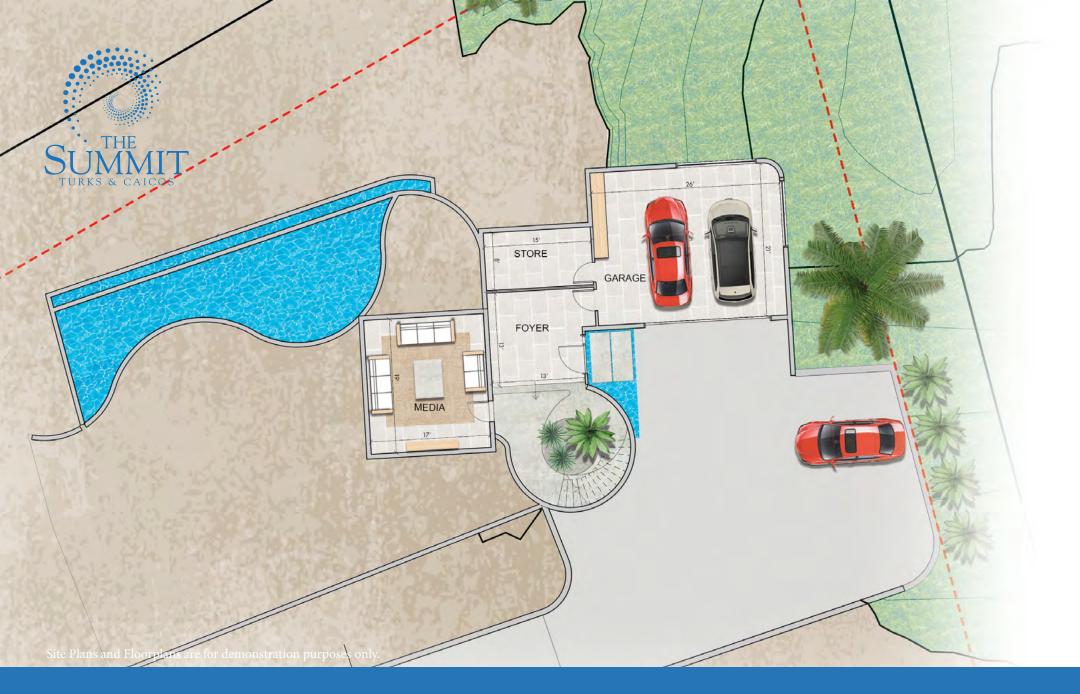

## 3 Bedroom Villa

Main Level:2,731 - 3,400 sq. ft.Lower Level:1,580 sq. ft.Total Interior:3,715 - 4,311 sq. ft.Exterior:1,800 - 2,210 sq. ft.Total Built:5,595 - 6,521 sq. ft.

For more information visit our website: www.turksandcaicossir.com Developer information website: www.latitude-22.info