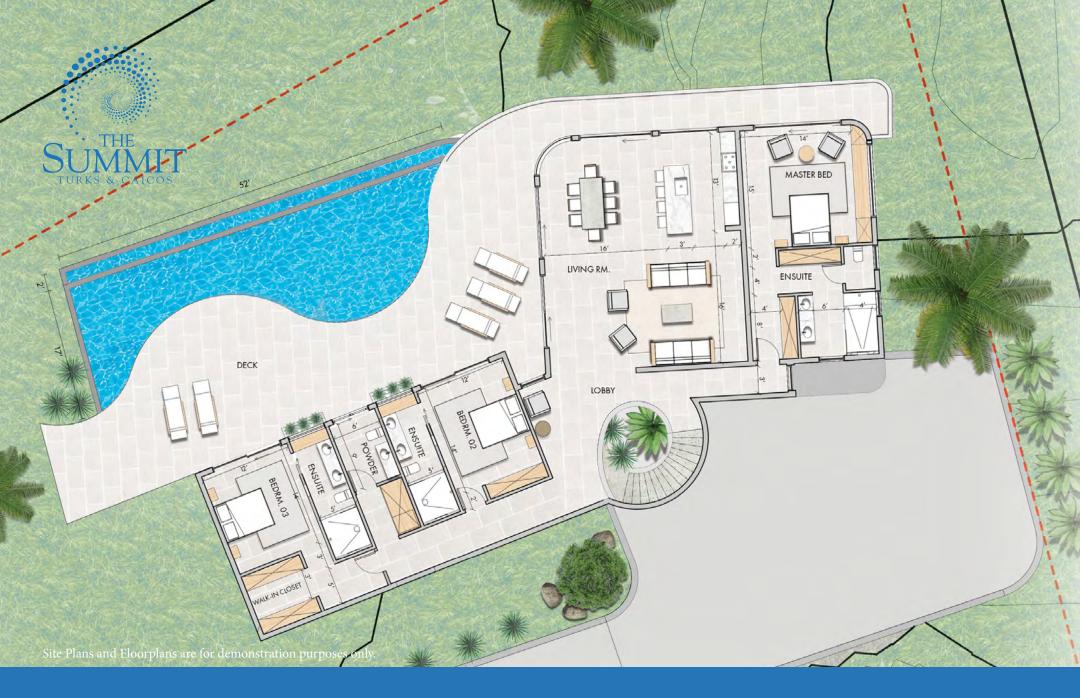

3 Bedroom Villa Main Level

## 3 Bedroom Villa

Main Level:2,731 - 3,400 sq. ft.Lower Level:1,265 sq. ft.Total Interior:3,400 - 3,996 sq. ft.Exterior:1,800 - 2,210 sq. ft.Total Built:5,280 - 6,206 sq. ft.

3 Bedroom Villa Lower Level (not available on Lot 6)