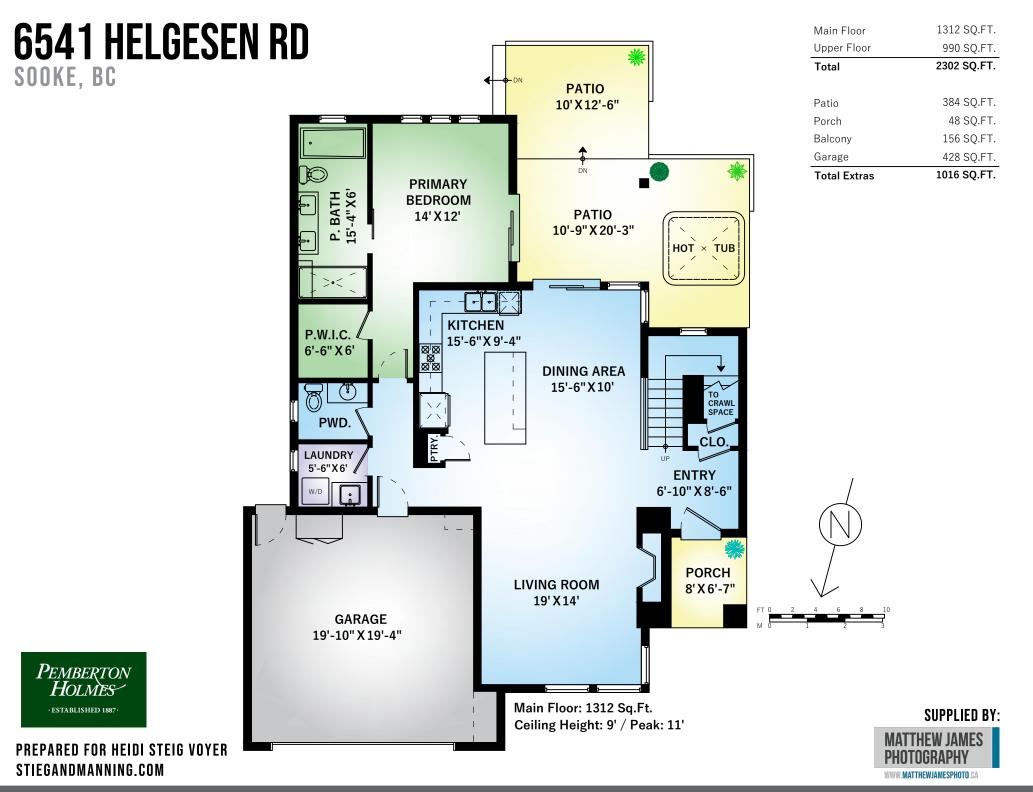

Floor plan not suitable for architectural/construction purposes. All information furnished is from sources deemed reliable however no warranty or representation is made to the accuracy thereof. If important, buyer to verify

## 6541 HELGESEN RD Sooke, BC

| Main Floor<br>Upper Floor | 1312 SQ.FT.<br>990 SQ.FT. |
|---------------------------|---------------------------|
| Total                     | 2302 SQ.FT.               |
| Patio                     | 384 SQ.FT.                |
| Porch<br>Balcony          | 48 SQ.FT.<br>156 SQ.FT.   |
| Garage                    | 428 SQ.FT.                |
| Total Extras              | 1016 SQ.FT.               |

PREPARED FOR HEIDI STEIG VOYER Stiegandmanning.com

WWW.MATTHEWJAMESPHOTO.C/