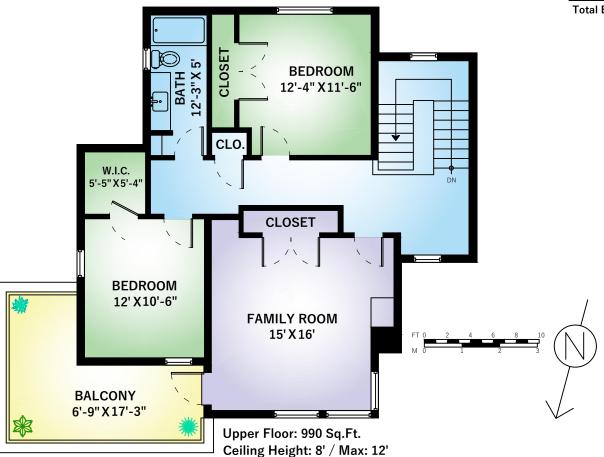

Floor plan not suitable for architectural/construction purposes. All information furnished is from sources deemed reliable however no warranty or representation is made to the accuracy thereof. If important, buyer to verify

## 6541 HELGESEN RD Sooke, BC

| Main Floor<br>Upper Floor | 1312 SQ.FT.<br>990 SQ.FT. |
|---------------------------|---------------------------|
| Total                     | 2302 SQ.FT.               |
| Patio                     | 384 SQ.FT.                |
| Porch<br>Balcony          | 48 SQ.FT.<br>156 SQ.FT.   |
| Garage                    | 428 SQ.FT.                |
| Total Extras              | 1016 SQ.FT.               |