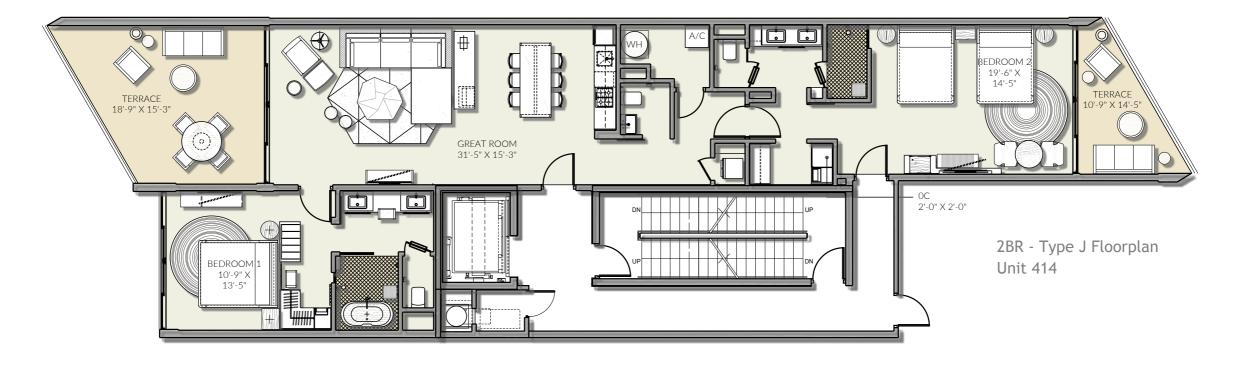

## TWO BEDROOM CONDO

Ocean View

SIZE

Interior Area — 1,646 Sqft

Exterior Area — 583 Sqft

Total Area — 2,229 Sqft

**DESCRIPTION** 

Bedrooms −2

Bathrooms — 2.5

Terrace — 2

Proposed Floorplan. Design and prices are subject to change at any time and without notice.

THIS IS NOT AN OFFERING OR SOLICITATION IN ANY JURISDICTION WHERE PROHIBITED BY LAW OR WHERE PRIOR REGISTRATION IS REQUIRED BUT HAS NOT BEEN OBTAINED