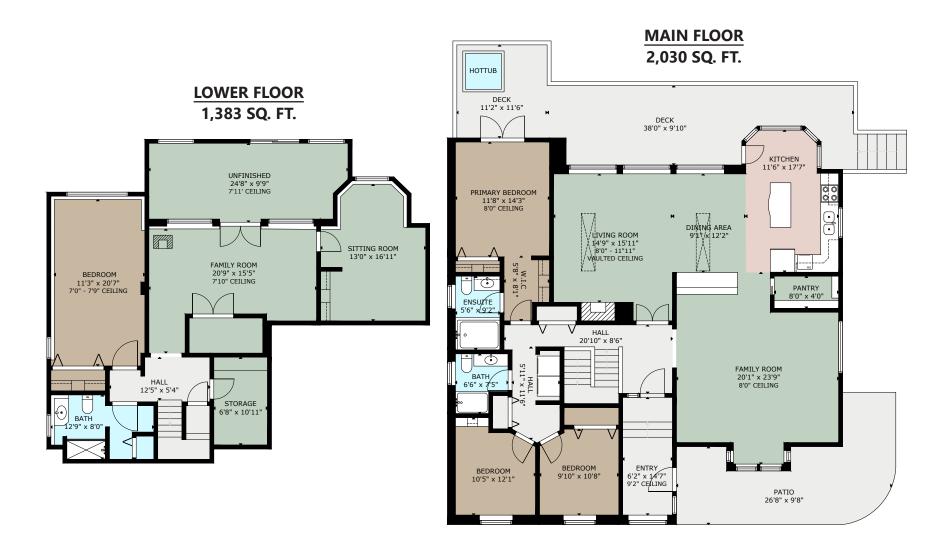

## 5982 MAYO ROAD

|       | FINISHED | UNFINISHED | DECK / PATIO | SWIMMING | SAUNA | GARAGE | PUMP HOUSE |
|-------|----------|------------|--------------|----------|-------|--------|------------|
| MAIN  | 2030     | -          | 726          | 1468     | 118   | 657    | 80         |
| LOWER | 1159     | 224        | -            | -        | -     | -      | -          |
| TOTAL | 3189     | 224        | 726          | 1468     | 118   | 657    | 80         |

| SIZE AND DIMENSIONS ARE APPROXIMATE, ACTUAL MAY VARY                                                               |
|--------------------------------------------------------------------------------------------------------------------|
| PREPARED FOR THE EXCLUSIVE USE OF                                                                                  |
| THERESA CARTER                                                                                                     |
| MEASURED ON 08/11/23, BY STELLAR REAL ESTATE MARKETING<br>www.stellarca.ca   +1 (250) 929 1888   info@stellarca.ca |