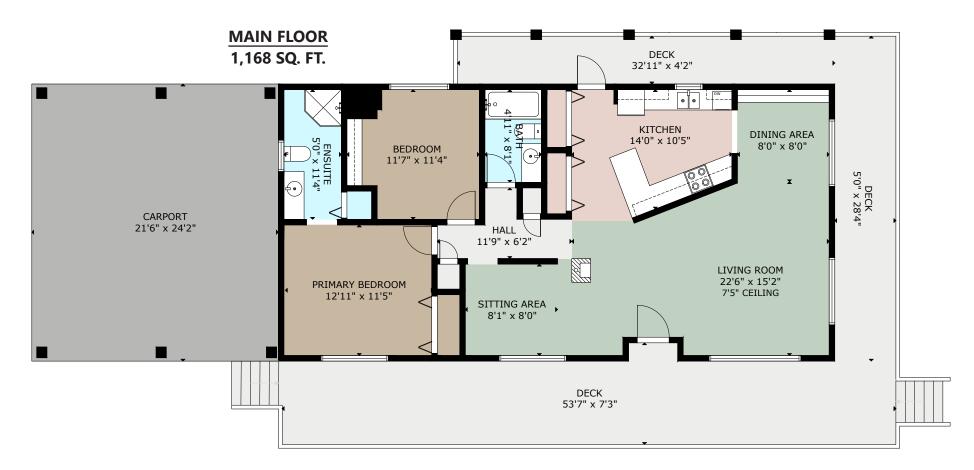

## **5982 MAYO ROAD - GUEST HOUSE**

| THERESA CARTER                                                                            |                  |                 |                     |                |  |  |  |
|-------------------------------------------------------------------------------------------|------------------|-----------------|---------------------|----------------|--|--|--|
| SIZE AND DIMENSIONS ARE APPROXIMATE, ACTUAL MAY VARY<br>PREPARED FOR THE EXCLUSIVE USE OF |                  |                 |                     |                |  |  |  |
| TOTAL                                                                                     | 1168             | -               | 685                 | 520            |  |  |  |
| MAIN                                                                                      | FINISHED<br>1168 | UNFINISHED<br>- | DECK / PATIO<br>685 | CARPORT<br>520 |  |  |  |
|                                                                                           |                  |                 |                     |                |  |  |  |

MEASURED ON 08/11/23, BY STELLAR REAL ESTATE MARKETING www.stellarca.ca | +1 (250) 929 1888 | info@stellarca.ca