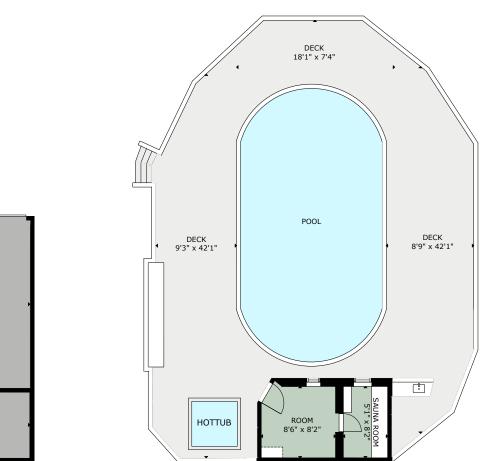

SAUNA & SWIMMING 2,030 SQ. FT.

|       | FINISHED | UNFINISHED | DECK / PATIO | SWIMMING | SAUNA | GARAGE | PUMP HOUSE |
|-------|----------|------------|--------------|----------|-------|--------|------------|
| MAIN  | 2030     | -          | 726          | 1468     | 118   | 657    | 80         |
| LOWER | 1159     | 224        | -            | -        | -     | -      | -          |
| TOTAL | 3189     | 224        | 726          | 1468     | 118   | 657    | 80         |

| SIZE AND DIMENSIONS ARE APPROXIMATE, ACTUAL MAY VARY<br>PREPARED FOR THE EXCLUSIVE USE OF                          |  |
|--------------------------------------------------------------------------------------------------------------------|--|
| THERESA CARTER                                                                                                     |  |
| MEASURED ON 08/11/23, BY STELLAR REAL ESTATE MARKETING<br>www.stellarca.ca   +1 (250) 929 1888   info@stellarca.ca |  |