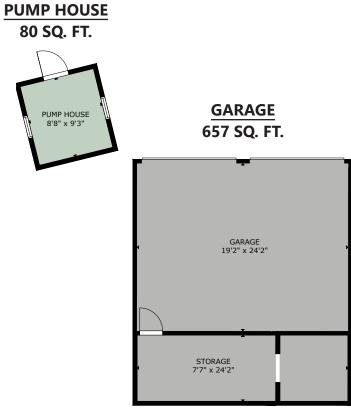

## 5982 MAYO ROAD

|       | FINISHED | UNFINISHED | DECK / PATIO | SWIMMING | SAUNA | GARAGE | PUMP HOUSE |
|-------|----------|------------|--------------|----------|-------|--------|------------|
| MAIN  | 2030     | -          | 726          | 1468     | 118   | 657    | 80         |
| LOWER | 1159     | 224        | -            | -        | -     | -      | -          |
| TOTAL | 3189     | 224        | 726          | 1468     | 118   | 657    | 80         |

| SIZE AND DIMENSIONS ARE APPROXIMATE, ACTUAL MAY VARY                                                               |
|--------------------------------------------------------------------------------------------------------------------|
| PREPARED FOR THE EXCLUSIVE USE OF                                                                                  |
| THERESA CARTER                                                                                                     |
| MEASURED ON 08/11/23, BY STELLAR REAL ESTATE MARKETING<br>www.stellarca.ca   +1 (250) 929 1888   info@stellarca.ca |