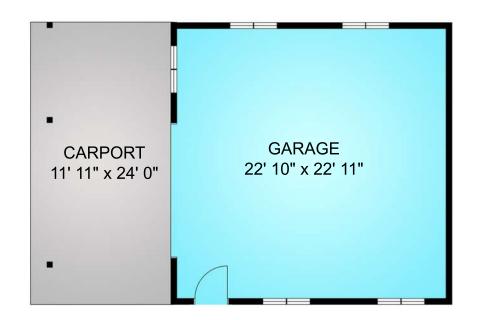

Mike Eddy

Garage 534 SQ FT Ceiling Height 10'0"

| 6760 WALL ST |          |      |       |          |         |        |       |
|--------------|----------|------|-------|----------|---------|--------|-------|
| FLOOR        | FINISHED | DECK | PORCH | SHED/STO | CARPORT | GARAGE | TOTAL |
| MAIN         | 1162     | 288  | 156   | 179      | 285     | 800    | 2870  |
| UPPER        | 770      | 0    | 0     | 144      | 0       | 0      | 914   |
| TOTAL        | 1932     | 288  | 156   | 323      | 285     | 800    | 3784  |