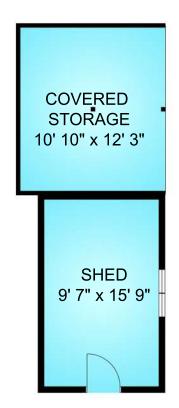

Main Floor 1162 SQ FT Ceiling Height 8'0"

| 6760 WALL ST |          |      |       |          |         |        |       |
|--------------|----------|------|-------|----------|---------|--------|-------|
| FLOOR        | FINISHED | DECK | PORCH | SHED/STO | CARPORT | GARAGE | TOTAL |
| MAIN         | 1162     | 288  | 156   | 179      | 285     | 800    | 2870  |
| UPPER        | 770      | 0    | 0     | 144      | 0       | 0      | 914   |
| TOTAL        | 1932     | 288  | 156   | 323      | 285     | 800    | 3784  |

| 6760 WALL ST |          |                                                                                                                                                                                                                                                                                                                                                                                                                                                                                                                                                                                                                                                                                                                                                                                                                                                                                                                                                                                                                                                                                                                                                                                                                                                                                                                                                                                                                                                                                                                                                                                                                                                                                                                                                                                                                                                                                                                                                                                                                                                                                                                                |              |                 |             |        |       |
|--------------|----------|--------------------------------------------------------------------------------------------------------------------------------------------------------------------------------------------------------------------------------------------------------------------------------------------------------------------------------------------------------------------------------------------------------------------------------------------------------------------------------------------------------------------------------------------------------------------------------------------------------------------------------------------------------------------------------------------------------------------------------------------------------------------------------------------------------------------------------------------------------------------------------------------------------------------------------------------------------------------------------------------------------------------------------------------------------------------------------------------------------------------------------------------------------------------------------------------------------------------------------------------------------------------------------------------------------------------------------------------------------------------------------------------------------------------------------------------------------------------------------------------------------------------------------------------------------------------------------------------------------------------------------------------------------------------------------------------------------------------------------------------------------------------------------------------------------------------------------------------------------------------------------------------------------------------------------------------------------------------------------------------------------------------------------------------------------------------------------------------------------------------------------|--------------|-----------------|-------------|--------|-------|
| FLOOR        | FINISHED | DECK                                                                                                                                                                                                                                                                                                                                                                                                                                                                                                                                                                                                                                                                                                                                                                                                                                                                                                                                                                                                                                                                                                                                                                                                                                                                                                                                                                                                                                                                                                                                                                                                                                                                                                                                                                                                                                                                                                                                                                                                                                                                                                                           | PORCH        | SHED/STO        | CARPORT     | GARAGE | TOTAL |
| MAIN         | 1162     | 288                                                                                                                                                                                                                                                                                                                                                                                                                                                                                                                                                                                                                                                                                                                                                                                                                                                                                                                                                                                                                                                                                                                                                                                                                                                                                                                                                                                                                                                                                                                                                                                                                                                                                                                                                                                                                                                                                                                                                                                                                                                                                                                            | 156          | 179             | 285         | 800    | 2870  |
| UPPER        | 770      | 0                                                                                                                                                                                                                                                                                                                                                                                                                                                                                                                                                                                                                                                                                                                                                                                                                                                                                                                                                                                                                                                                                                                                                                                                                                                                                                                                                                                                                                                                                                                                                                                                                                                                                                                                                                                                                                                                                                                                                                                                                                                                                                                              | 0            | 144             | 0           | 0      | 914   |
| TOTAL        | 1932     | 288                                                                                                                                                                                                                                                                                                                                                                                                                                                                                                                                                                                                                                                                                                                                                                                                                                                                                                                                                                                                                                                                                                                                                                                                                                                                                                                                                                                                                                                                                                                                                                                                                                                                                                                                                                                                                                                                                                                                                                                                                                                                                                                            | 156          | 323             | 285         | 800    | 3784  |
|              | PLANS I  | The second secon |              | TE, IF CRITICAL |             |        |       |
| TOTAL        |          | MAY NOT BE 1                                                                                                                                                                                                                                                                                                                                                                                                                                                                                                                                                                                                                                                                                                                                                                                                                                                                                                                                                                                                                                                                                                                                                                                                                                                                                                                                                                                                                                                                                                                                                                                                                                                                                                                                                                                                                                                                                                                                                                                                                                                                                                                   | 100% ACCURAT |                 | BUYER TO VE |        | _     |