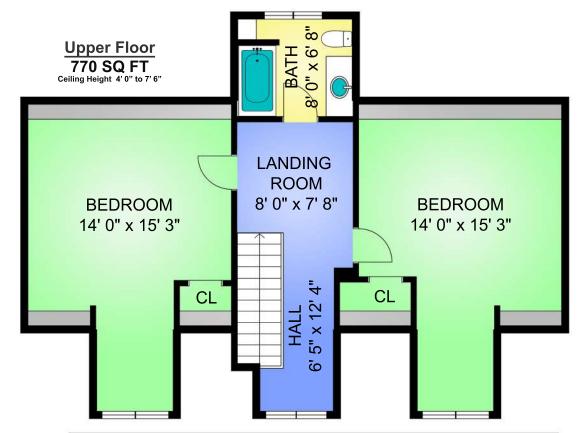

Main Floor 1162 SQ FT Ceiling Height 8'0"

| 6760 WALL ST |          |      |       |          |         |        |       |
|--------------|----------|------|-------|----------|---------|--------|-------|
| FLOOR        | FINISHED | DECK | PORCH | SHED/STO | CARPORT | GARAGE | TOTAL |
| MAIN         | 1162     | 288  | 156   | 179      | 285     | 800    | 2870  |
| UPPER        | 770      | 0    | 0     | 144      | 0       | 0      | 914   |
| TOTAL        | 1932     | 288  | 156   | 323      | 285     | 800    | 3784  |

| 6760 WALL ST |          |                                                                                                                                                                                                                                                                                                                                                                                                                                                                                                                                                                                                                                                                                                                                                                                                                                                                                                                                                                                                                                                                                                                                                                                                                                                                                                                                                                                                                                                                                                                                                                                                                                                                                                                                                                                                                                                                                                                                                                                                                                                                                                                                |              |                 |             |        |       |
|--------------|----------|--------------------------------------------------------------------------------------------------------------------------------------------------------------------------------------------------------------------------------------------------------------------------------------------------------------------------------------------------------------------------------------------------------------------------------------------------------------------------------------------------------------------------------------------------------------------------------------------------------------------------------------------------------------------------------------------------------------------------------------------------------------------------------------------------------------------------------------------------------------------------------------------------------------------------------------------------------------------------------------------------------------------------------------------------------------------------------------------------------------------------------------------------------------------------------------------------------------------------------------------------------------------------------------------------------------------------------------------------------------------------------------------------------------------------------------------------------------------------------------------------------------------------------------------------------------------------------------------------------------------------------------------------------------------------------------------------------------------------------------------------------------------------------------------------------------------------------------------------------------------------------------------------------------------------------------------------------------------------------------------------------------------------------------------------------------------------------------------------------------------------------|--------------|-----------------|-------------|--------|-------|
| FLOOR        | FINISHED | DECK                                                                                                                                                                                                                                                                                                                                                                                                                                                                                                                                                                                                                                                                                                                                                                                                                                                                                                                                                                                                                                                                                                                                                                                                                                                                                                                                                                                                                                                                                                                                                                                                                                                                                                                                                                                                                                                                                                                                                                                                                                                                                                                           | PORCH        | SHED/STO        | CARPORT     | GARAGE | TOTAL |
| MAIN         | 1162     | 288                                                                                                                                                                                                                                                                                                                                                                                                                                                                                                                                                                                                                                                                                                                                                                                                                                                                                                                                                                                                                                                                                                                                                                                                                                                                                                                                                                                                                                                                                                                                                                                                                                                                                                                                                                                                                                                                                                                                                                                                                                                                                                                            | 156          | 179             | 285         | 800    | 2870  |
| UPPER        | 770      | 0                                                                                                                                                                                                                                                                                                                                                                                                                                                                                                                                                                                                                                                                                                                                                                                                                                                                                                                                                                                                                                                                                                                                                                                                                                                                                                                                                                                                                                                                                                                                                                                                                                                                                                                                                                                                                                                                                                                                                                                                                                                                                                                              | 0            | 144             | 0           | 0      | 914   |
| TOTAL        | 1932     | 288                                                                                                                                                                                                                                                                                                                                                                                                                                                                                                                                                                                                                                                                                                                                                                                                                                                                                                                                                                                                                                                                                                                                                                                                                                                                                                                                                                                                                                                                                                                                                                                                                                                                                                                                                                                                                                                                                                                                                                                                                                                                                                                            | 156          | 323             | 285         | 800    | 3784  |
|              | PLANS I  | The second secon |              | TE, IF CRITICAL |             |        |       |
| TOTAL        |          | MAY NOT BE 1                                                                                                                                                                                                                                                                                                                                                                                                                                                                                                                                                                                                                                                                                                                                                                                                                                                                                                                                                                                                                                                                                                                                                                                                                                                                                                                                                                                                                                                                                                                                                                                                                                                                                                                                                                                                                                                                                                                                                                                                                                                                                                                   | 100% ACCURAT |                 | BUYER TO VE |        | _     |