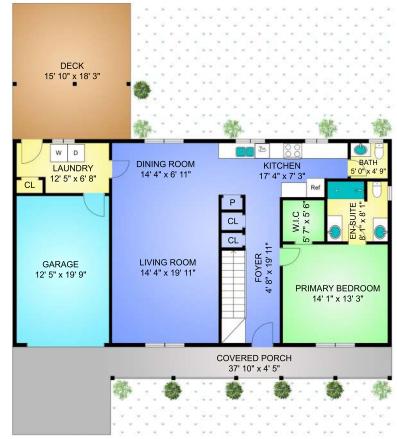

Main Floor 1162 SQ FT Ceiling Height 8'0"

| 6760 WALL ST |          |      |       |          |         |        |       |
|--------------|----------|------|-------|----------|---------|--------|-------|
| FLOOR        | FINISHED | DECK | PORCH | SHED/STO | CARPORT | GARAGE | TOTAL |
| MAIN         | 1162     | 288  | 156   | 179      | 285     | 800    | 2870  |
| UPPER        | 770      | 0    | 0     | 144      | 0       | 0      | 914   |
| TOTAL        | 1932     | 288  | 156   | 323      | 285     | 800    | 3784  |

| 6760 WALL ST |          |                                                                                                                                                                                                                                                                                                                                                                                                                                                                                                                                                                                                                                                                                                                                                                                                                                                                                                                                                                                                                                                                                                                                                                                                                                                                                                                                                                                                                                                                                                                                                                                                                                                                                                                                                                                                                                                                                                                                                                                                                                                                                                                                |              |                 |             |        |       |
|--------------|----------|--------------------------------------------------------------------------------------------------------------------------------------------------------------------------------------------------------------------------------------------------------------------------------------------------------------------------------------------------------------------------------------------------------------------------------------------------------------------------------------------------------------------------------------------------------------------------------------------------------------------------------------------------------------------------------------------------------------------------------------------------------------------------------------------------------------------------------------------------------------------------------------------------------------------------------------------------------------------------------------------------------------------------------------------------------------------------------------------------------------------------------------------------------------------------------------------------------------------------------------------------------------------------------------------------------------------------------------------------------------------------------------------------------------------------------------------------------------------------------------------------------------------------------------------------------------------------------------------------------------------------------------------------------------------------------------------------------------------------------------------------------------------------------------------------------------------------------------------------------------------------------------------------------------------------------------------------------------------------------------------------------------------------------------------------------------------------------------------------------------------------------|--------------|-----------------|-------------|--------|-------|
| FLOOR        | FINISHED | DECK                                                                                                                                                                                                                                                                                                                                                                                                                                                                                                                                                                                                                                                                                                                                                                                                                                                                                                                                                                                                                                                                                                                                                                                                                                                                                                                                                                                                                                                                                                                                                                                                                                                                                                                                                                                                                                                                                                                                                                                                                                                                                                                           | PORCH        | SHED/STO        | CARPORT     | GARAGE | TOTAL |
| MAIN         | 1162     | 288                                                                                                                                                                                                                                                                                                                                                                                                                                                                                                                                                                                                                                                                                                                                                                                                                                                                                                                                                                                                                                                                                                                                                                                                                                                                                                                                                                                                                                                                                                                                                                                                                                                                                                                                                                                                                                                                                                                                                                                                                                                                                                                            | 156          | 179             | 285         | 800    | 2870  |
| UPPER        | 770      | 0                                                                                                                                                                                                                                                                                                                                                                                                                                                                                                                                                                                                                                                                                                                                                                                                                                                                                                                                                                                                                                                                                                                                                                                                                                                                                                                                                                                                                                                                                                                                                                                                                                                                                                                                                                                                                                                                                                                                                                                                                                                                                                                              | 0            | 144             | 0           | 0      | 914   |
| TOTAL        | 1932     | 288                                                                                                                                                                                                                                                                                                                                                                                                                                                                                                                                                                                                                                                                                                                                                                                                                                                                                                                                                                                                                                                                                                                                                                                                                                                                                                                                                                                                                                                                                                                                                                                                                                                                                                                                                                                                                                                                                                                                                                                                                                                                                                                            | 156          | 323             | 285         | 800    | 3784  |
|              | PLANS I  | The second secon |              | TE, IF CRITICAL |             |        |       |
| TOTAL        |          | MAY NOT BE 1                                                                                                                                                                                                                                                                                                                                                                                                                                                                                                                                                                                                                                                                                                                                                                                                                                                                                                                                                                                                                                                                                                                                                                                                                                                                                                                                                                                                                                                                                                                                                                                                                                                                                                                                                                                                                                                                                                                                                                                                                                                                                                                   | 100% ACCURAT |                 | BUYER TO VE |        | _     |