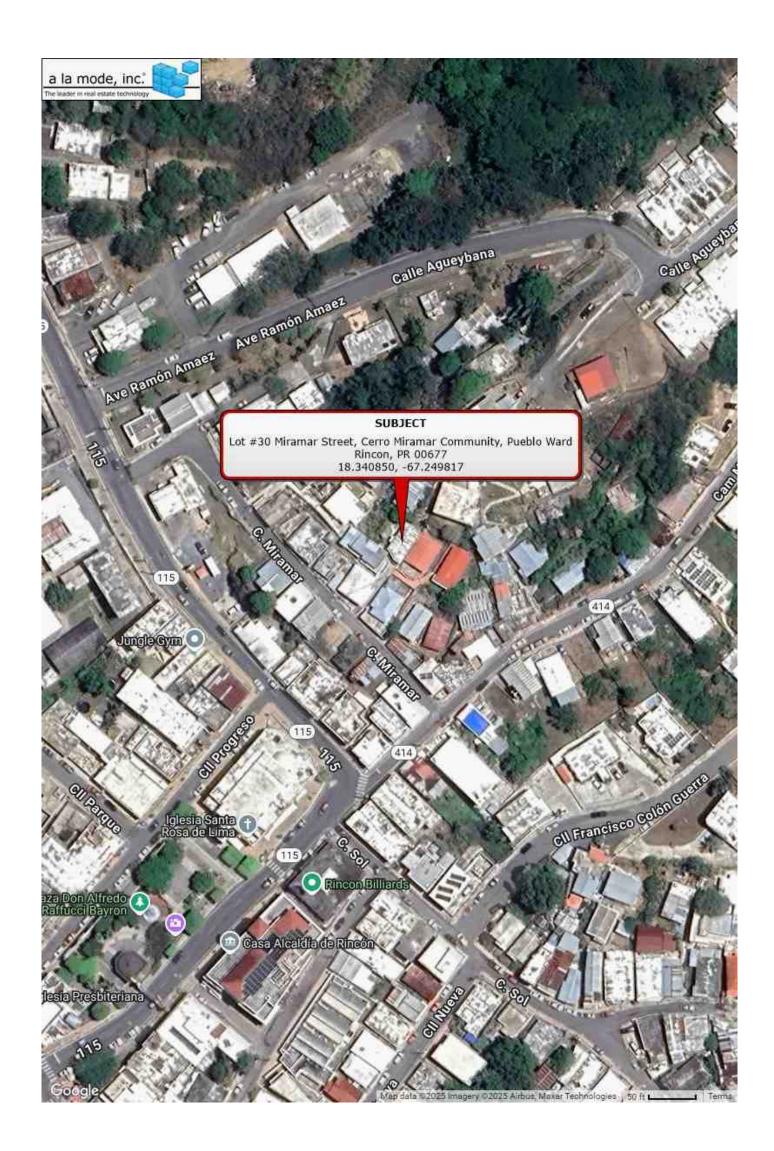

### **Subject Location Map Only**

| Owner            | Santos Rodríguez Olmed  | a                                    |       |    |          |       |
|------------------|-------------------------|--------------------------------------|-------|----|----------|-------|
| Property Address | Lot #30 Miramar Street, | Cerro Miramar Community, Pueblo Ward |       |    |          |       |
| City             | Rincon                  | County                               | State | PR | Zip Code | 00677 |
| Lender/Client    | N/A                     |                                      |       |    |          |       |

#### **Location Map**

| Owner            | Santos Rodríguez Olmeda   |                                     |         |           |         |
|------------------|---------------------------|-------------------------------------|---------|-----------|---------|
| Property Address | Lot #30 Miramar Street, C | erro Miramar Community, Pueblo Ward |         |           |         |
| City             | Rincon                    | County                              | State P | R Zip Cod | e 00677 |
| Lender/Client    | N/A                       |                                     |         |           |         |