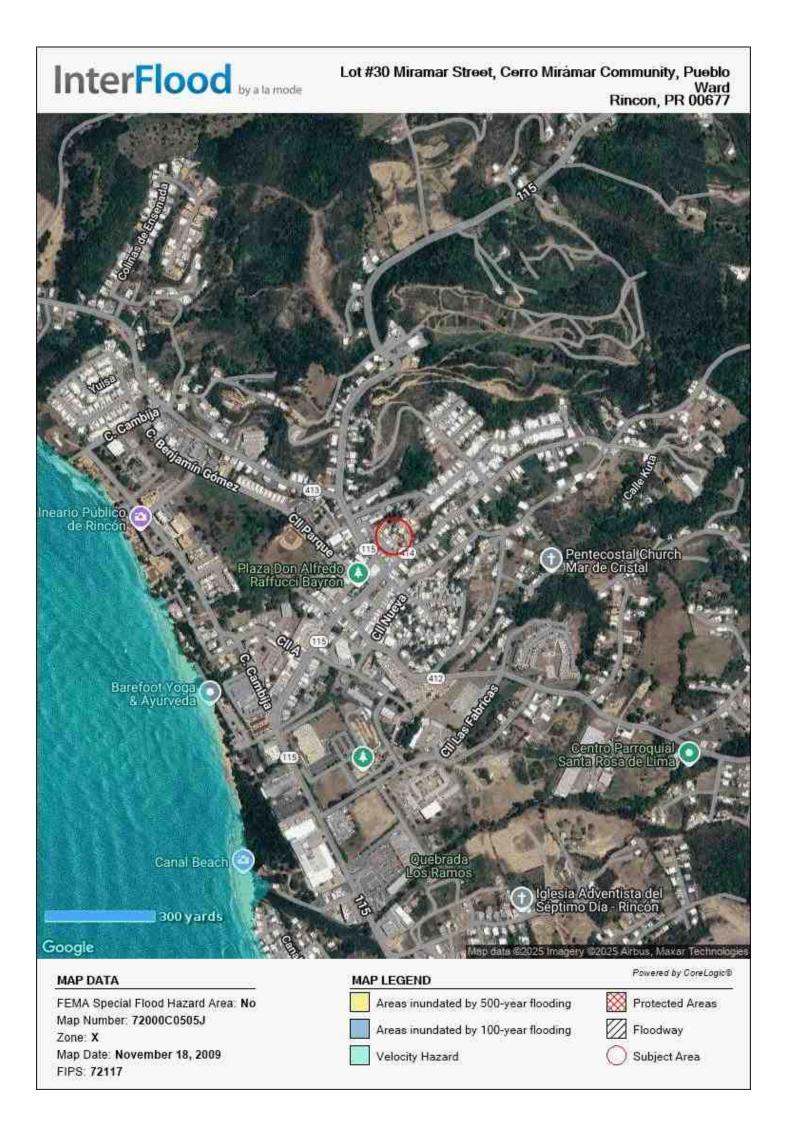

### Flood Map

| Owner            | Santos Rodríguez Olmeda   | 1                                    |       |    |                |  |
|------------------|---------------------------|--------------------------------------|-------|----|----------------|--|
| Property Address | Lot #30 Miramar Street, O | Cerro Miramar Community, Pueblo Ward |       |    |                |  |
| City             | Rincon                    | County                               | State | PR | Zip Code 00677 |  |
| Lender/Client    | N/A                       |                                      |       |    |                |  |