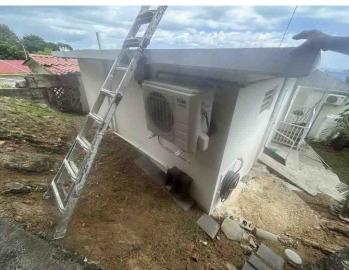

**Subject's Front** 

Subject's Right Side View

Subject's Left Side View

Subject's Rear Side View

Subject's Living & Dining View Toward kitchen

Subject's Living & Dining View Toward Balcony

Subject's Kitchen