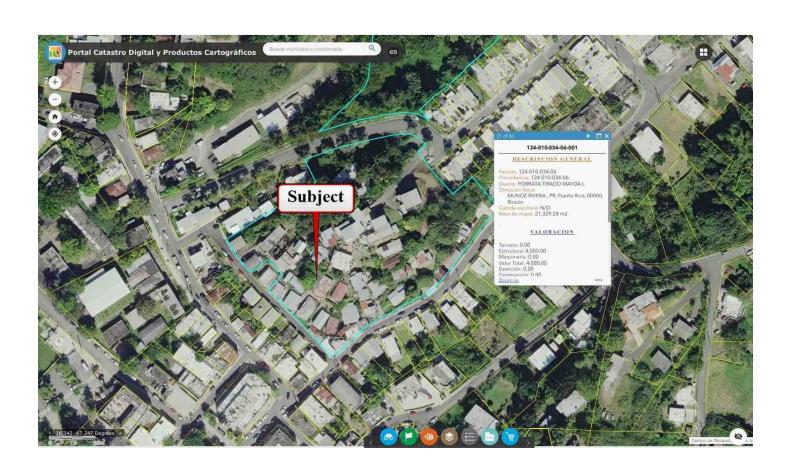

## **Cadastral Map**

| Owner            | Santos Rodríguez Olmeda   |                                     |         |           |         |
|------------------|---------------------------|-------------------------------------|---------|-----------|---------|
| Property Address | Lot #30 Miramar Street, C | erro Miramar Community, Pueblo Ward |         |           |         |
| City             | Rincon                    | County                              | State P | R Zip Cod | e 00677 |
| Lender/Client    | N/A                       |                                     |         |           |         |

# Cadastral Map

| Owner            | Santos Rodríguez Olmeda   |                                     |         |           |         |
|------------------|---------------------------|-------------------------------------|---------|-----------|---------|
| Property Address | Lot #30 Miramar Street, C | erro Miramar Community, Pueblo Ward |         |           |         |
| City             | Rincon                    | County                              | State P | R Zip Cod | e 00677 |
| Lender/Client    | N/A                       |                                     |         |           |         |