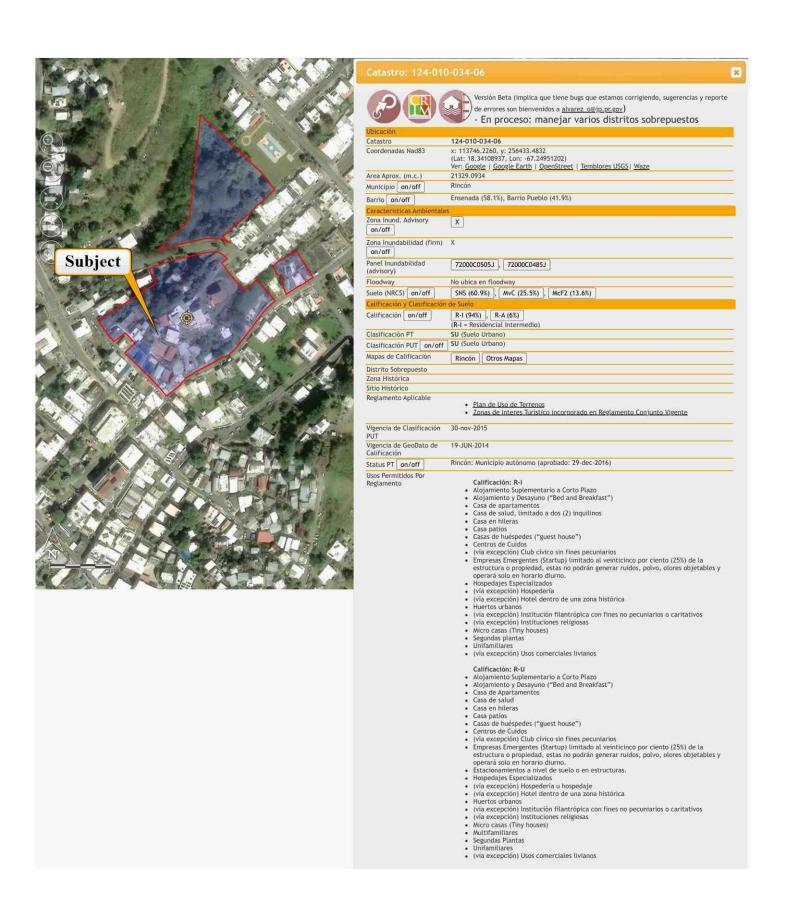

## **Cadastral Map**

| Owner            | Santos Rodríguez Olmeda   |                                     |         |           |         |
|------------------|---------------------------|-------------------------------------|---------|-----------|---------|
| Property Address | Lot #30 Miramar Street, C | erro Miramar Community, Pueblo Ward |         |           |         |
| City             | Rincon                    | County                              | State P | R Zip Cod | e 00677 |
| Lender/Client    | N/A                       |                                     |         |           |         |

# Cadastral Map

| Owner            | Santos Rodríguez Olmeda   |                                     |         |           |         |
|------------------|---------------------------|-------------------------------------|---------|-----------|---------|
| Property Address | Lot #30 Miramar Street, C | erro Miramar Community, Pueblo Ward |         |           |         |
| City             | Rincon                    | County                              | State P | R Zip Cod | e 00677 |
| Lender/Client    | N/A                       |                                     |         |           |         |

### **Zoning Map**

| Owner            | Santos Rodríguez Olme   | da                                     |          |                |  |
|------------------|-------------------------|----------------------------------------|----------|----------------|--|
| Property Address | Lot #30 Miramar Street, | , Cerro Miramar Community, Pueblo Ward |          |                |  |
| City             | Rincon                  | County                                 | State PR | Zip Code 00677 |  |
| Lender/Client    | N/A                     |                                        |          |                |  |