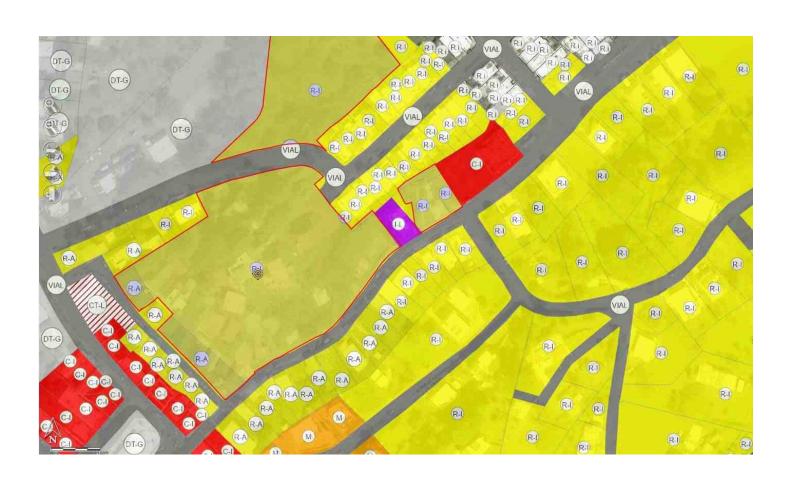

### **Zoning Map**

| Owner            | Santos Rodríguez Olme   | da                                     |          |                |  |
|------------------|-------------------------|----------------------------------------|----------|----------------|--|
| Property Address | Lot #30 Miramar Street, | , Cerro Miramar Community, Pueblo Ward |          |                |  |
| City             | Rincon                  | County                                 | State PR | Zip Code 00677 |  |
| Lender/Client    | N/A                     |                                        |          |                |  |