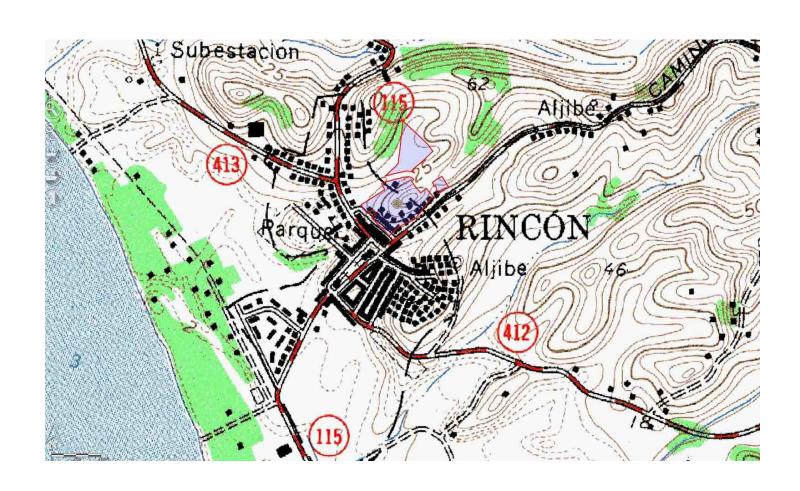

### **Topography Map**

| Owner            | Santos Rodríguez Olmeda   |                                     |         |           |         |
|------------------|---------------------------|-------------------------------------|---------|-----------|---------|
| Property Address | Lot #30 Miramar Street, C | erro Miramar Community, Pueblo Ward |         |           |         |
| City             | Rincon                    | County                              | State P | R Zip Cod | e 00677 |
| Lender/Client    | N/A                       |                                     |         |           |         |