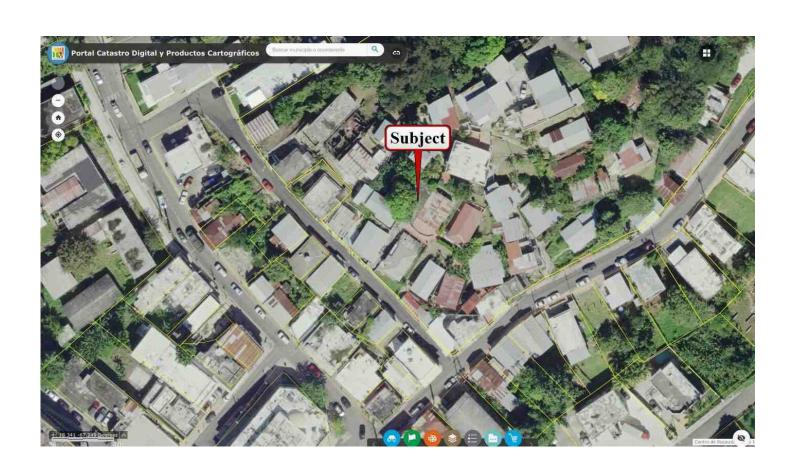

## **Cadastral Map**

| Owner            | Santos Rodríguez Olmeda   |                                     |         |           |         |
|------------------|---------------------------|-------------------------------------|---------|-----------|---------|
| Property Address | Lot #30 Miramar Street, C | erro Miramar Community, Pueblo Ward |         |           |         |
| City             | Rincon                    | County                              | State P | R Zip Cod | e 00677 |
| Lender/Client    | N/A                       |                                     |         |           |         |

# Cadastral Map

| Owner            | Santos Rodríguez Olmeda   |                                     |         |           |         |
|------------------|---------------------------|-------------------------------------|---------|-----------|---------|
| Property Address | Lot #30 Miramar Street, C | erro Miramar Community, Pueblo Ward |         |           |         |
| City             | Rincon                    | County                              | State P | R Zip Cod | e 00677 |
| Lender/Client    | N/A                       |                                     |         |           |         |