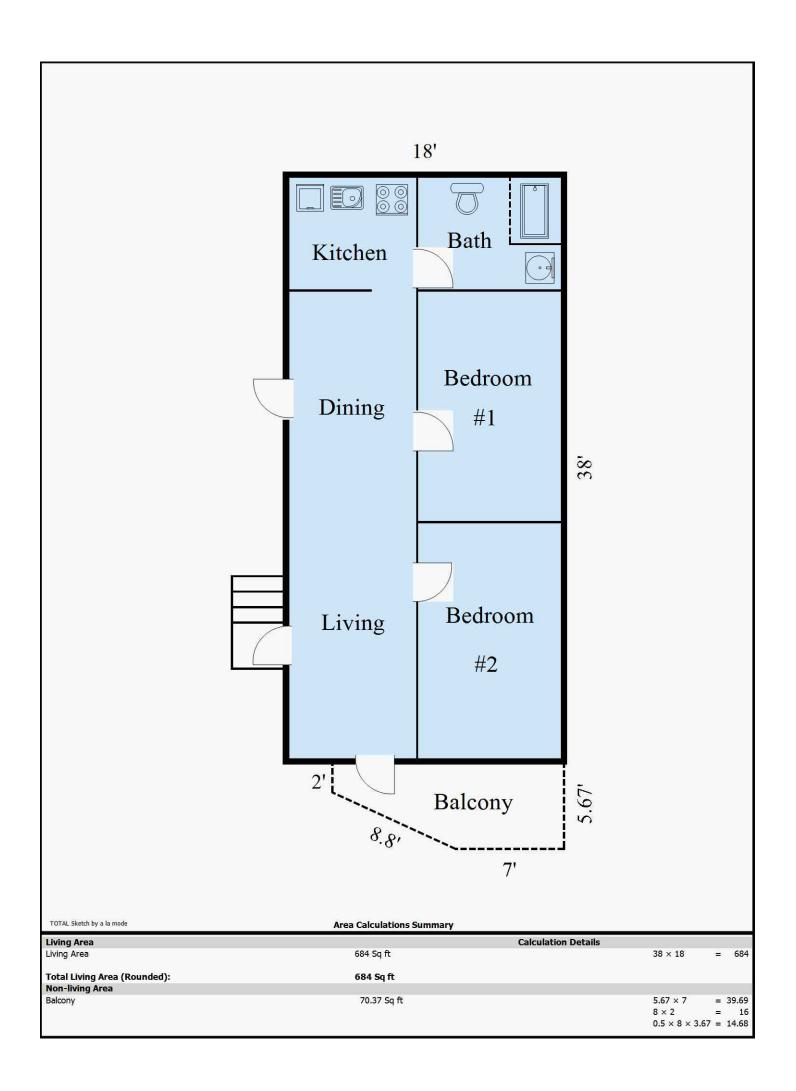

### **Building Sketch**

| Owner            | Santos Rodríguez Olmed  | a                                    |                    |        |      |       |
|------------------|-------------------------|--------------------------------------|--------------------|--------|------|-------|
| Property Address | Lot #30 Miramar Street, | Cerro Miramar Community, Pueblo Ward |                    |        |      |       |
| City             | Rincon                  | County                               | State <sub>F</sub> | PR Zip | Code | 00677 |
| Lender/Client    | N/A                     |                                      |                    |        |      |       |