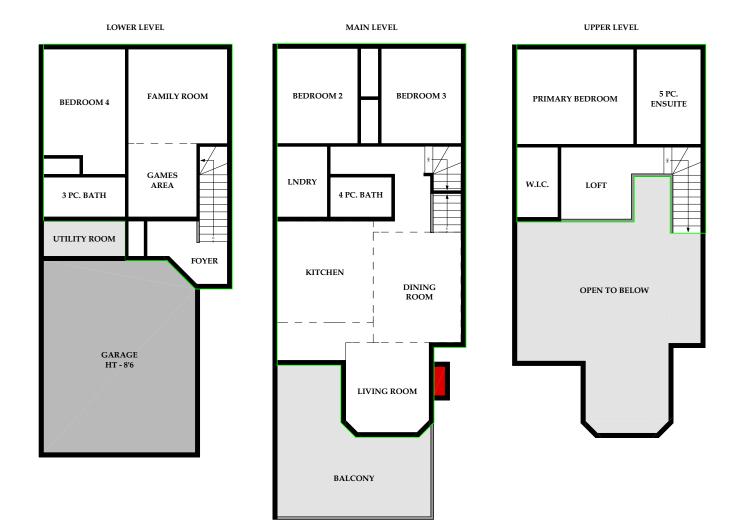

## #1 - 835, Lakeview Drive

ANSI/BOMA Z76.5-2021 - Windermere, BC
MAIN LEVEL (AG) - 1042.00 Sq.Ft. UPPER LEVEL (AG) - 504.00 Sq.Ft. LOWER LEVEL (AG) - 610.00 Sq.Ft. GROSS LIVING AREA (GLA) - 2156.00 Sq.Ft.

TOTAL DEDUCTED AREA - 51.00 Sq.Ft. TOTAL MEASURED AREA - 2207.00 Sq.Ft.

DATE COMPLETED: FEBRUARY 2024 PROPERTY TYPE: ATTACHED KEVIN THYGESEN / REMAX INVERMERE

info@urbanmeasure.com

Calgary | Edmonton, AB 403.827.4420 | 587.598.4420 Toll Free: 1.844.504.4420

The Schematic Drawing shows the following depending on the style of property:

\*\*For Apartment Style Condominiums the measurements represented above are Interior Measurements in accordance with Principle 4 of the RMS as of Jan 1st 2024\*\*

\*\*For Detached, Semi-Detached, and Townhome Properties the measurements represented above are Exterior Foundation Surface Measurements in accordance with Principle 3 of the RMS as of Jan 1st 2024\*\*