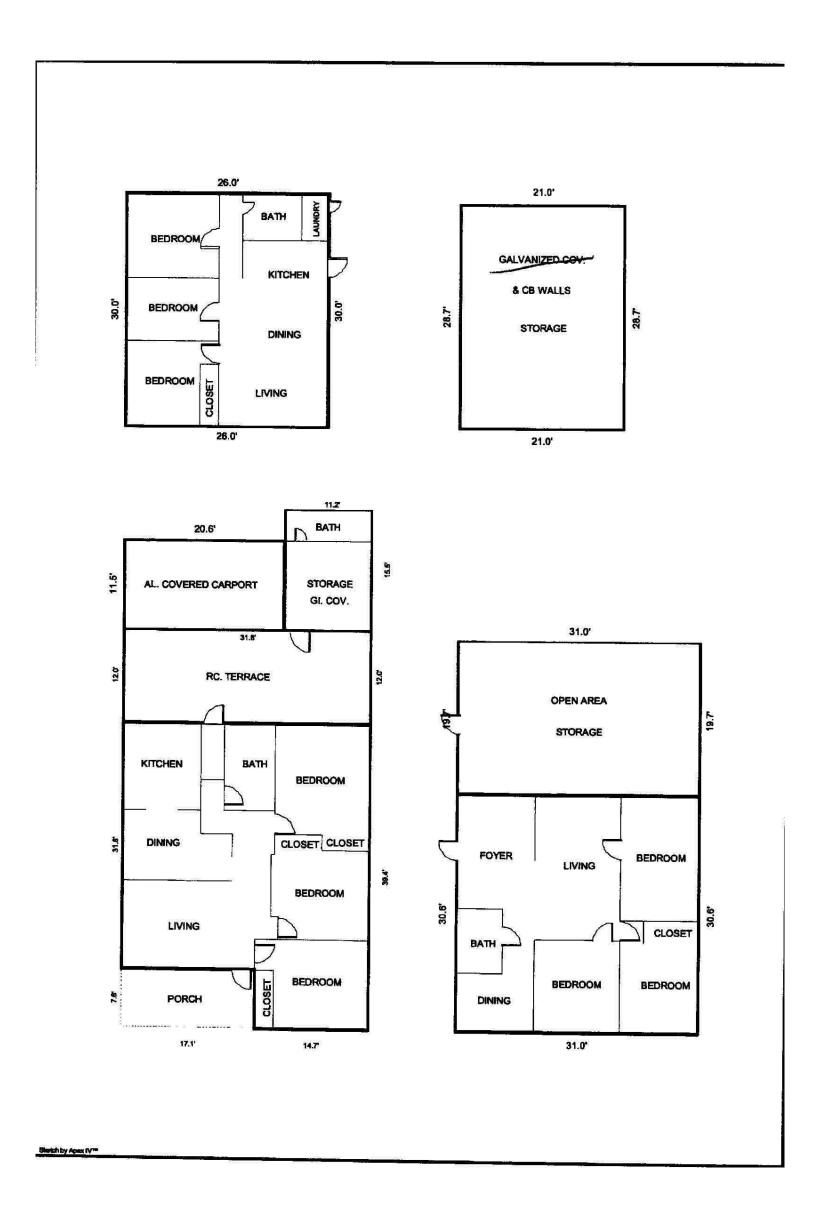

## Sketch Page 2 - Prior Report by Client

| Code | AREA CALCULATION Description | NS SUMMAR'<br>Size | Met Totals | LIVING AREA BREAKE             | OWN<br>Subtotals    |
|------|------------------------------|--------------------|------------|--------------------------------|---------------------|
| GLA1 | Pirst UNIT                   | 1122.12            | 1122.12    | First UNIT                     | 1                   |
| GLA2 | SEC. UNIT.                   | 947.98             | 947.98     | 14.7 x 39.4                    | 578.29              |
| GLA3 | Third UNIT                   | 780.00             | 780.00     | 17.1 x 31.8                    | 543.83              |
| P/P  | Porch                        | 129.47             | 129.47     | SEC. UNIT.                     | NATURAL PROPERTY OF |
| GAR  | ALUM COVERED CARPORT         | 236.67             | 236.67     | 30.6 x 31.0                    | 947.98              |
| OTE  | RC TERRACE                   | 381.00             |            | Third UNIT                     | 2/4                 |
|      | GI COV CB WALLS STG          | 173.14             |            | 26.0 x 30.0                    | 780.00              |
|      | OPEN AREA USED AS ST         | 609.77             |            | SCHOOLSTON SHOUL SAF-ANGEROAM  | 10-00-00-00         |
|      | GALV COV CB WALLS ST         | 602.07             | 1765.98    |                                |                     |
|      |                              |                    |            |                                |                     |
| į    | TOTAL LIVABLE (rou           | nded)              | 2850       | 4 Calculations Total (rounded) | 2850                |