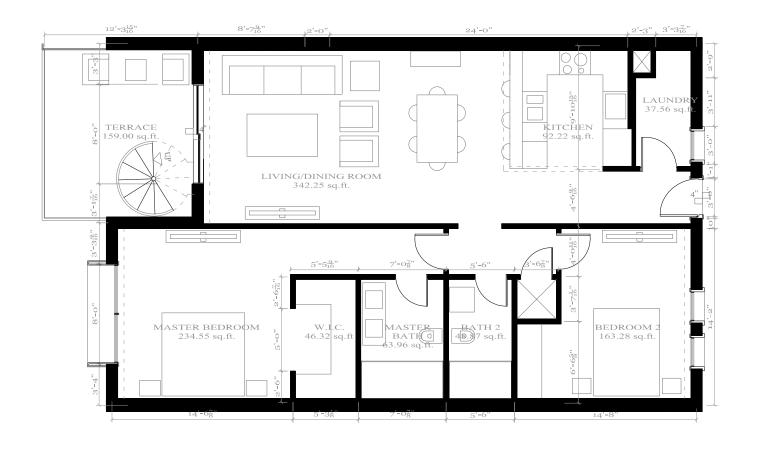

## TWO BEDROOM

# Air Conditioned Space 1183 ft² / 110 m² Patio Space 161 ft² / 15 m² Total Space 1345 ft² / 12 m² 2 BEDROOMS 2 BATHROOMS