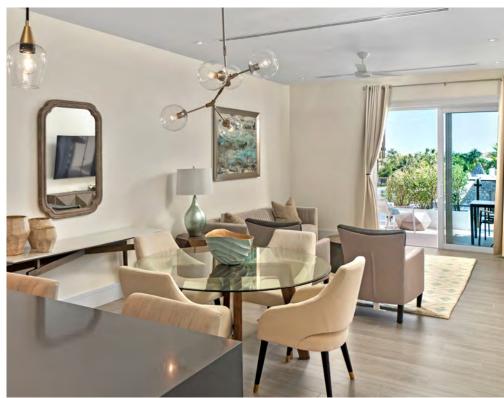

#### **GENERAL**:

- Hurricane rated PGT WinGuard® windows and 8' patio doors
- 8' TrustileTM solid core interior doors
- 7 1/4" Poplar trim on baseboards
- 4" Poplar casing around interior doors
- 9'6" Ceilings
- All LED lighting throughout
- MTU onsite generator hookup
- 8' Exterior Door with BALDWIN SANTA CRUZ Hardware
- 8' Exterior Door with BRAVURA Hardware
- European bathroom design with zero entry shower and all Kohler sinks, fixtures, and accessories
- Porcelain flooring and porcelain wall tiles inside shower enclosure by PorcelanosaTM
- Rain shower head in master suite. Wall mounted shower head in guest bedroom.
- Fully Integrated Wolf and Sub-Zero Appliances
- Custom Cabinetry by Ocean Decor in kitchens and bathrooms
- Stainless steel under-mount Kohler sink and all Kohler fixtures