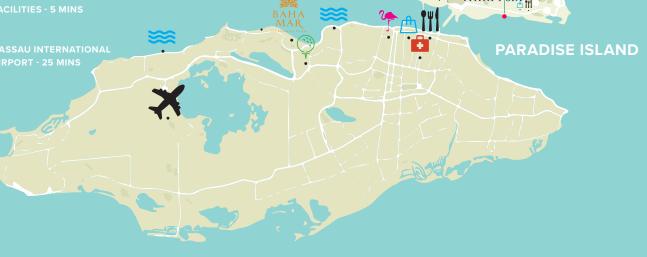

#### **DISTANCE FROM** THIRTY | SIX

PARADISE LANDING/ HURRICANE HOLE
PARADISE SUPERYACHT MARINA - 2 MINS
LANDING

ATLANTIS ATLANTIS RESORT AND CASINO - 2 MINS

FOUR SEASONS

Hebbs and Reserts

FOUR SEASONS RESORT - 3 MINS