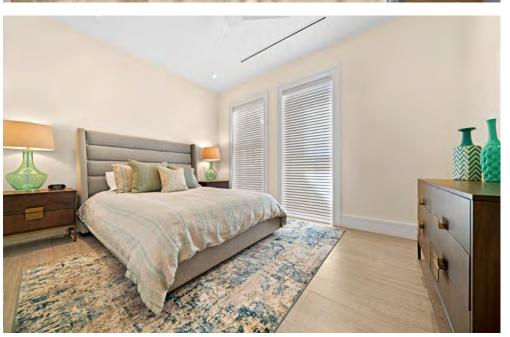

# INTERIOR FINISHES & SPECIFICATIONS

#### **GENERAL**:

- Hurricane rated PGT WinGuard® windows and 8' patio doors
- 8' TrustileTM solid core interior doors
- 7 1/4" Poplar trim on baseboards
- 4" Poplar casing around interior doors
- 9'6" Ceilings
- All LED lighting throughout
- MTU onsite generator hookup
- 8' Exterior Door with BALDWIN SANTA CRUZ Hardware
- 8' Exterior Door with BRAVURA Hardware
- European bathroom design with zero entry shower and all Kohler sinks, fixtures, and accessories
- Porcelain flooring and porcelain wall tiles inside shower enclosure by PorcelanosaTM
- Rain shower head in master suite. Wall mounted shower head in guest bedroom.
- Fully Integrated Wolf and Sub-Zero Appliances
- Custom Cabinetry by Ocean Decor in kitchens and bathrooms
- Stainless steel under-mount Kohler sink and all Kohler fixtures