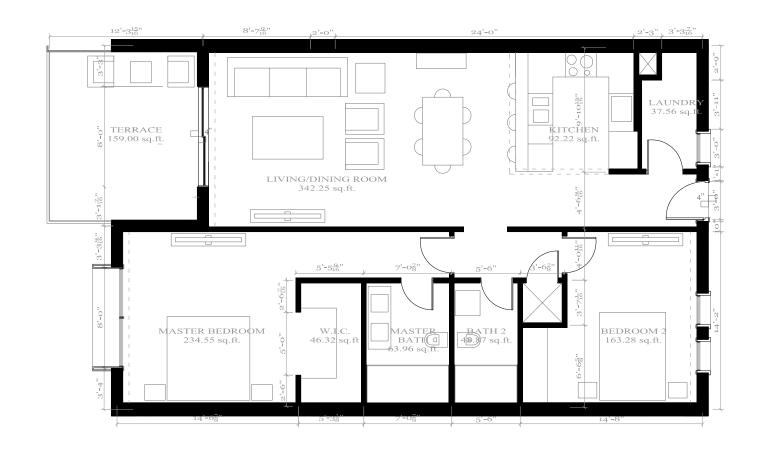

## TWO BEDROOM

# Air Conditioned Space 1183 ft² / 110 m² Patio Space 161 ft² / 15 m² Total Space 1345 ft² / 12 m² 2 BEDROOMS 2 BATHROOMS