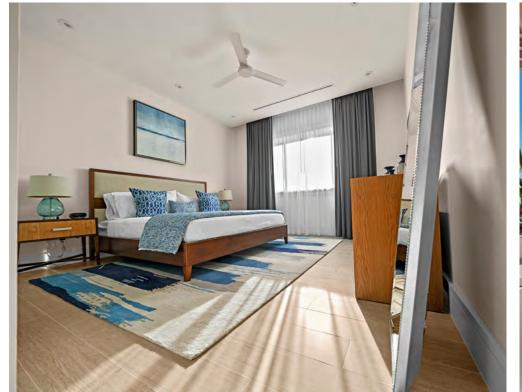

# INTERIOR FINISHES & SPECIFICATIONS

#### **GENERAL**:

- Hurricane rated PGT WinGuard® windows and 8' patio doors
- 8' TrustileTM solid core interior doors
- 7 1/4" Poplar trim on baseboards
- 4" Poplar casing around interior doors
- 9'6" Ceilings
- All LED lighting throughout
- MTU onsite generator hookup
- 8' Exterior Door with BALDWIN SANTA CRUZ Hardware
- 8' Exterior Door with BRAVURA Hardware
- European bathroom design with zero entry shower and all Kohler sinks, fixtures, and accessories
- Porcelain flooring and porcelain wall tiles inside shower enclosure by PorcelanosaTM
- Rain shower head in master suite. Wall mounted shower head in guest bedroom.
- Fully Integrated Wolf and Sub-Zero Appliances
- Custom Cabinetry by Ocean Decor in kitchens and bathrooms
- Stainless steel under-mount Kohler sink and all Kohler fixtures