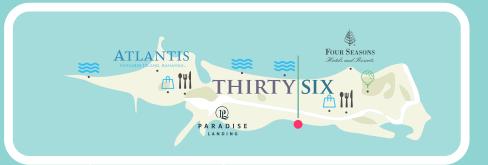

#### **DISTANCE FROM** THIRTY | SIX

PARADISE LANDING/ HURRICANE HOLE
PARADISE SUPERYACHT MARINA - 2 MINS
LANDING

ATLANTIS ATLANTIS RESORT AND CASINO - 2 MINS

FOUR SEASONS

Hebbs and Reserts

FOUR SEASONS RESORT - 3 MINS