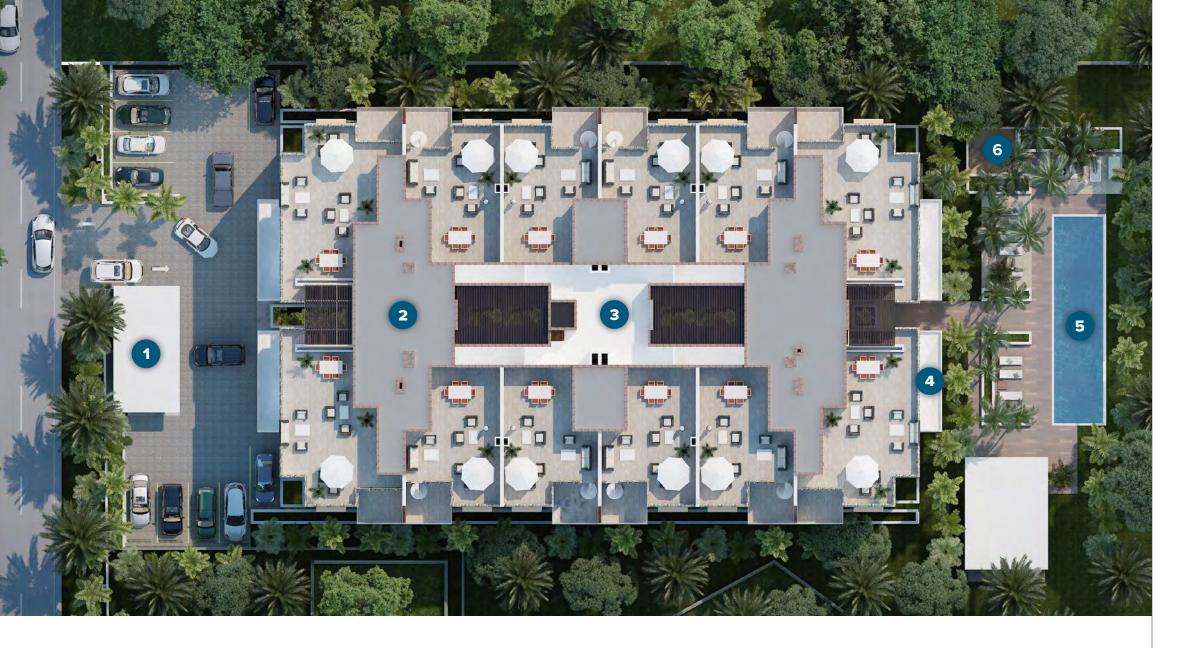

### SITE PLAN

1 Security

4 Gym/Yoga

2 Lobby

Infinity Pool

- Open Atriun
- 6 Cabana/BE

• Completed 2 bedroom residence at THIRTY SIX.

Completed 2 bedroom residence at THIRTY SIX.