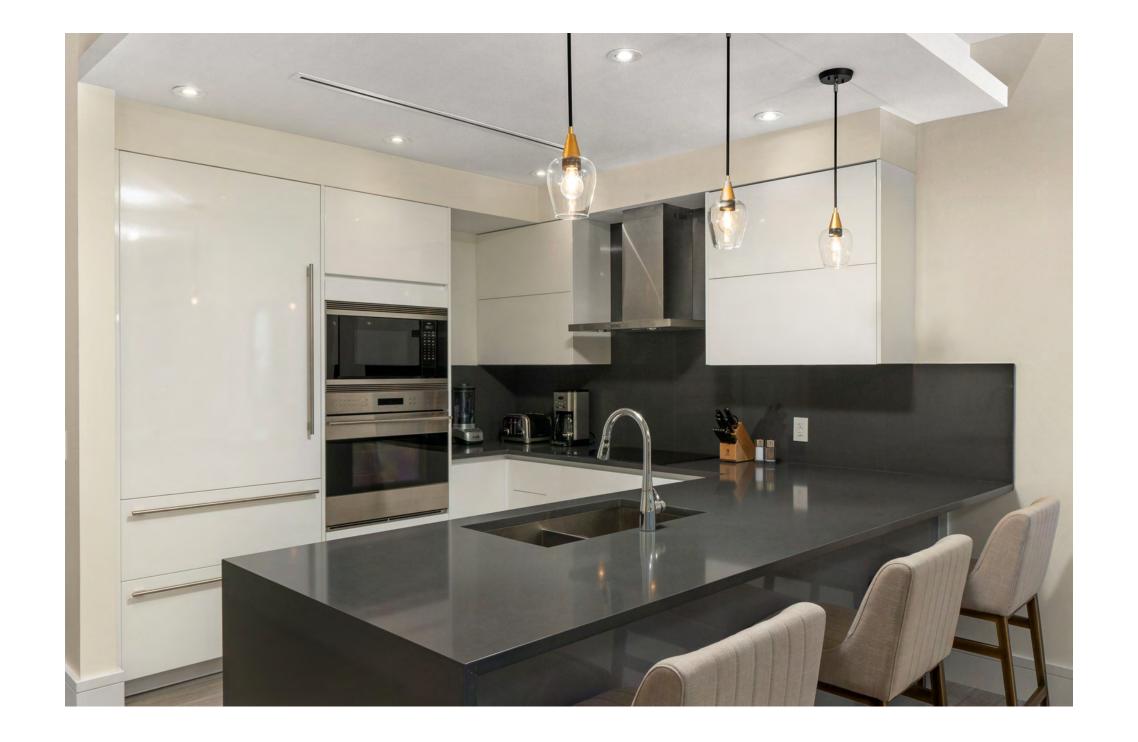

#### **GENERAL**:

- Hurricane rated PGT WinGuard® windows and 8' patio doors
- 8' TrustileTM solid core interior doors
- 7 1/4" Poplar trim on baseboards
- 4" Poplar casing around interior doors
- 9'6" Ceilings
- All LED lighting throughout
- MTU onsite generator hookup
- 8' Exterior Door with BALDWIN SANTA CRUZ Hardware
- 8' Exterior Door with BRAVURA Hardware
- European bathroom design with zero entry shower and all Kohler sinks, fixtures, and accessories
- Porcelain flooring and porcelain wall tiles inside shower enclosure by PorcelanosaTM
- Rain shower head in master suite. Wall mounted shower head in guest bedroom.
- Fully Integrated Wolf and Sub-Zero Appliances
- Custom Cabinetry by Ocean Decor in kitchens and bathrooms
- Stainless steel under-mount Kohler sink and all Kohler fixtures