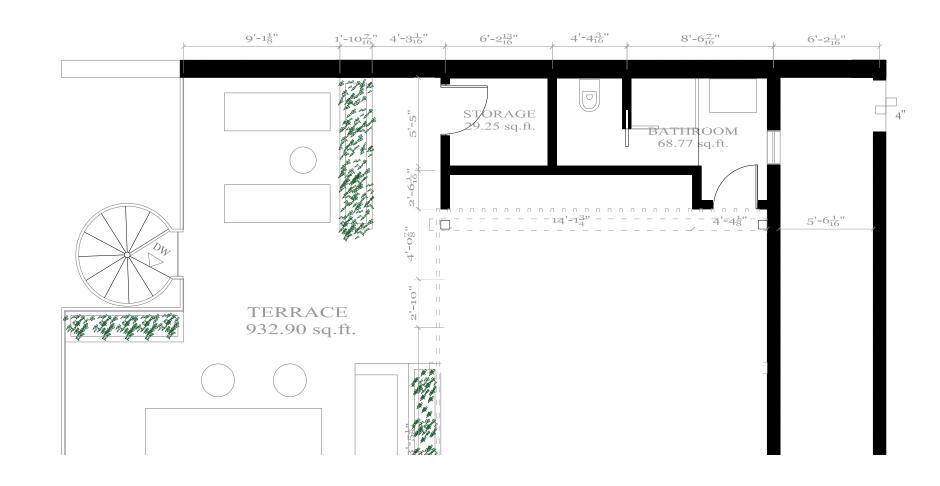

## TWO BEDROOM PENTHOUSE

Air Conditioned Space 1184 ft<sup>2</sup> / 110 m<sup>2</sup>

Patio Space 1114 ft<sup>2</sup> / 103 m<sup>2</sup>

Total Space 2289 ft<sup>2</sup> / 213 m<sup>2</sup>

2 BEDROOMS

2 BATHROOMS

# TWO BEDROOM PENTHOUSE TERRACE

**36PARADISE.COM** 

DEVELOPED TO THE STERLING STANDARD BY

STERLING GLOBAL FINANCIAL

MARINA WAY, PARADISE ISLAND, BAHAMAS

STERLING GLOBAL FINANCIAL LIMITED

WWW.STERLINGGLOBALLTD.COM