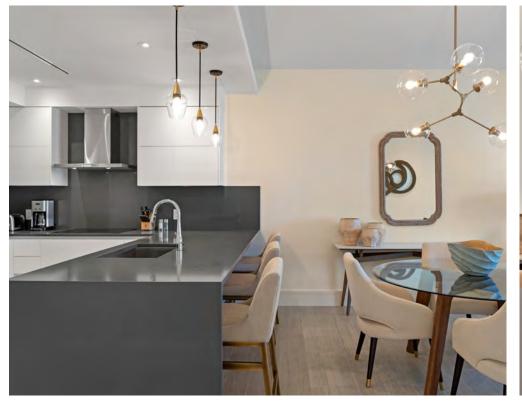

#### **GENERAL**:

- Hurricane rated PGT WinGuard® windows and 8' patio doors
- 8' TrustileTM solid core interior doors
- 7 1/4" Poplar trim on baseboards
- 4" Poplar casing around interior doors
- 9'6" Ceilings
- All LED lighting throughout
- MTU onsite generator hookup
- 8' Exterior Door with BALDWIN SANTA CRUZ Hardware
- 8' Exterior Door with BRAVURA Hardware
- European bathroom design with zero entry shower and all Kohler sinks, fixtures, and accessories
- Porcelain flooring and porcelain wall tiles inside shower enclosure by PorcelanosaTM
- Rain shower head in master suite. Wall mounted shower head in guest bedroom.
- Fully Integrated Wolf and Sub-Zero Appliances
- Custom Cabinetry by Ocean Decor in kitchens and bathrooms
- Stainless steel under-mount Kohler sink and all Kohler fixtures