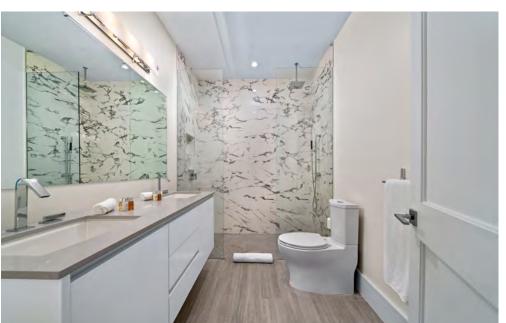

#### **GENERAL**:

- Hurricane rated PGT WinGuard® windows and 8' patio doors
- 8' TrustileTM solid core interior doors
- 7 1/4" Poplar trim on baseboards
- 4" Poplar casing around interior doors
- 9'6" Ceilings
- All LED lighting throughout
- MTU onsite generator hookup
- 8' Exterior Door with BALDWIN SANTA CRUZ Hardware
- 8' Exterior Door with BRAVURA Hardware
- European bathroom design with zero entry shower and all Kohler sinks, fixtures, and accessories
- Porcelain flooring and porcelain wall tiles inside shower enclosure by PorcelanosaTM
- Rain shower head in master suite. Wall mounted shower head in guest bedroom.
- Fully Integrated Wolf and Sub-Zero Appliances
- Custom Cabinetry by Ocean Decor in kitchens and bathrooms
- Stainless steel under-mount Kohler sink and all Kohler fixtures