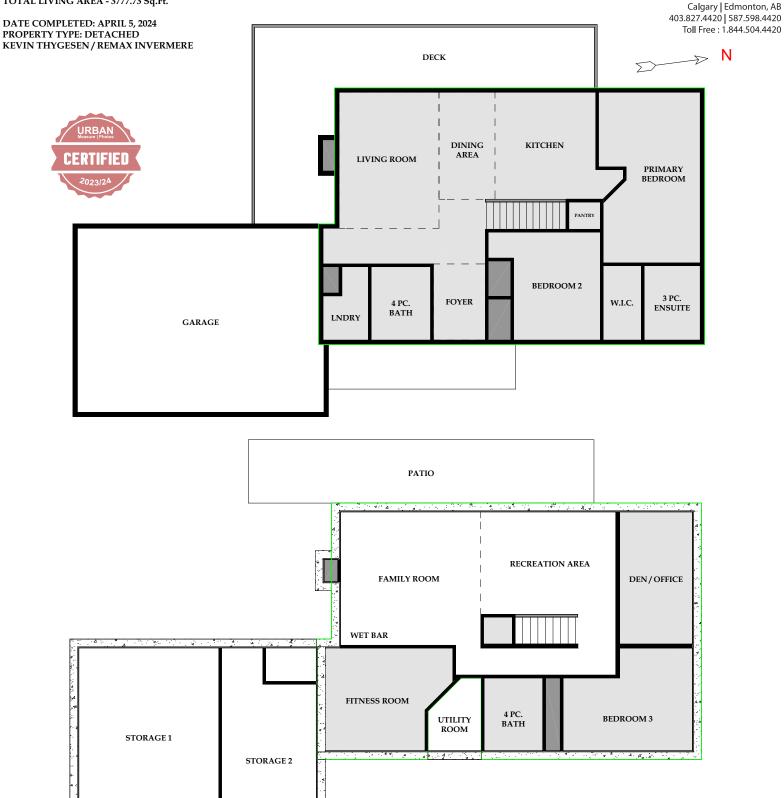

4961 Mountain Top Drive Ansyroma 276.5-2021 - Fairmon't hot springs, BC MAIN LEVEL (AG) - 1512.31 Sq.Ft. 1,512.31 BASEMENT DEVELOPED AREA (BG) - 1451.59 Sq.Ft. GROSS LIVING AREA (GLA) - 2963.90 Sq.Ft.

info@urbanmeasure.com

BASEMENT UNDEVELOPED AREA (BG) - 813.83 Sq.Ft. TOTAL LIVING AREA - 3777.73 Sq.Ft.

The Schematic Drawing shows the following depending on the style of property:

\*\*For Apartment Style Condominiums the measurements represented above are Interior Measurements in accordance with Principle 4 of the RMS as of Jan 1st 2024\*\* \*\*For Detached, Semi-Detached, and Townhome Properties the measurements represented above are Exterior Foundation Surface Measurements in accordance with Principle 3 of the RMS as of Jan 1st 2024\*\*