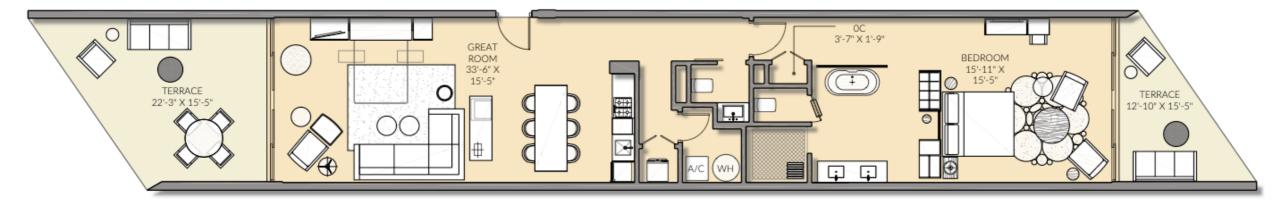

## ONE BEDROOM CONDO

Ocean View

\*Dimensions not to scale, Exterior Area for this Unit is 522 sqft.

1BR - Type K Floorplan Unit 611

| SIZE                        | DESCRIPTION     |
|-----------------------------|-----------------|
| Interior Area $-1,265$ Sqft | Bedrooms —1     |
| Exterior Area — 522Sqft     | Bathrooms — 1.5 |
| Total Area — 1,787 Sqft     | Terrace — 2     |

Proposed Floorplan. Design and prices are subject to change at any time and without notice.

THIS IS NOT AN OFFERING OR SOLICITATION IN ANY JURISDICTION WHERE PROHIBITED BY LAW OR WHERE PRIOR REGISTRATION IS REQUIRED BUT HAS NOT BEEN OBTAINED.