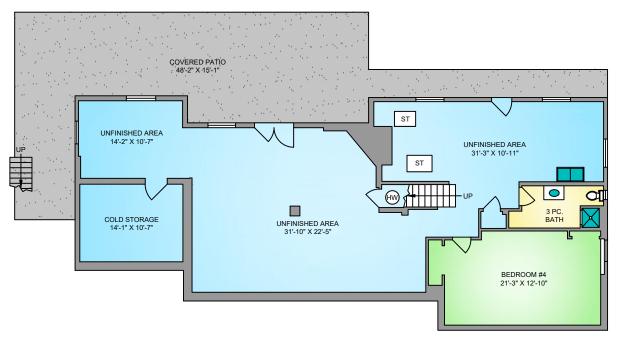

| promoted |                |            |        |              |
|----------|----------------|------------|--------|--------------|
| FLOOR    | AREA (SQ. FT.) |            |        |              |
|          | FINISHED       | UNFINISHED | GARAGE | DECK / PATIO |
| MAIN     | 1805           | -          | 312    | 674          |
| LOWER    | 408            | 1550       | -      | 709          |
|          |                |            |        |              |
| TOTAL    | 2213           | 1550       | 312    | 1383         |