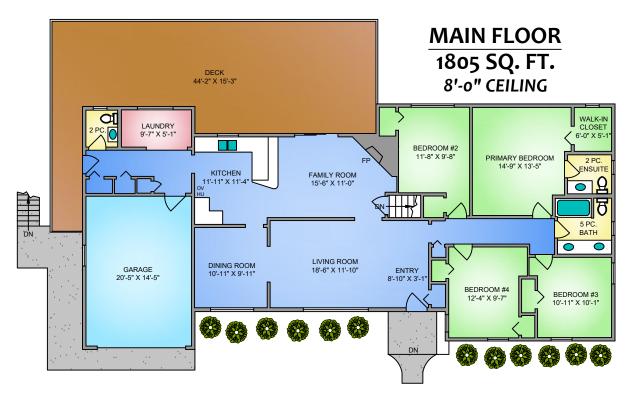

## 1958 SQ. FT. 8'-o" CEILING

| promoted |                |            |        |              |
|----------|----------------|------------|--------|--------------|
| FLOOR    | AREA (SQ. FT.) |            |        |              |
|          | FINISHED       | UNFINISHED | GARAGE | DECK / PATIO |
| MAIN     | 1805           | -          | 312    | 674          |
| LOWER    | 408            | 1550       | -      | 709          |
|          |                |            |        |              |
| TOTAL    | 2213           | 1550       | 312    | 1383         |