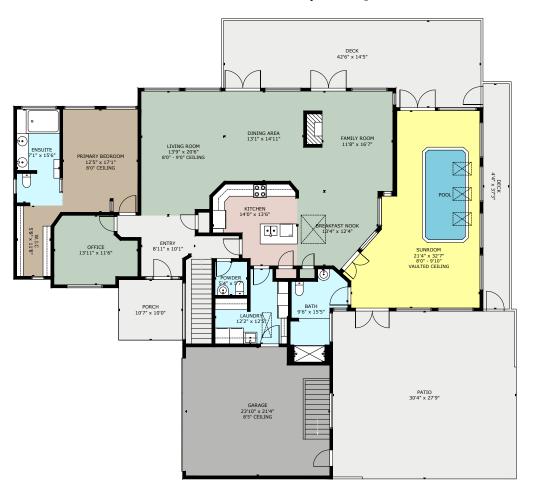

### **2216 TARN PLACE**

|       | FINISHED | UNFINISHED | GARAGE | DECK / PATIO | PORCH |
|-------|----------|------------|--------|--------------|-------|
| MAIN  | 2785     | -          | 486    | 1522         | 106   |
| LOWER | 1735     | 406        | -      | -            | 1069  |
| TOTAL | 4520     | 406        | 486    | 1522         | 1175  |

## MAIN FLOOR 2,785 SQ. FT.