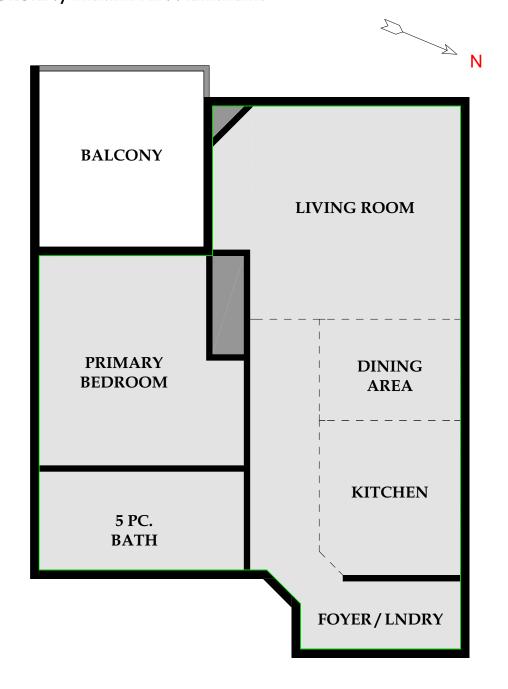

**5011A, 5062 RIVER VIEW ROAD** ANSI/BOMA Z76.5-2021 - FAIRMONT HOT SPRINGS, BC MAIN LEVEL (AG) - 713.92 Sq.Ft. GROSS LIVING AREA (GLA) - 713.92 Sq.Ft.

info@urbanmeasure.com

Calgary | Edmonton, AB 403.827.4420 | 587.598.4420