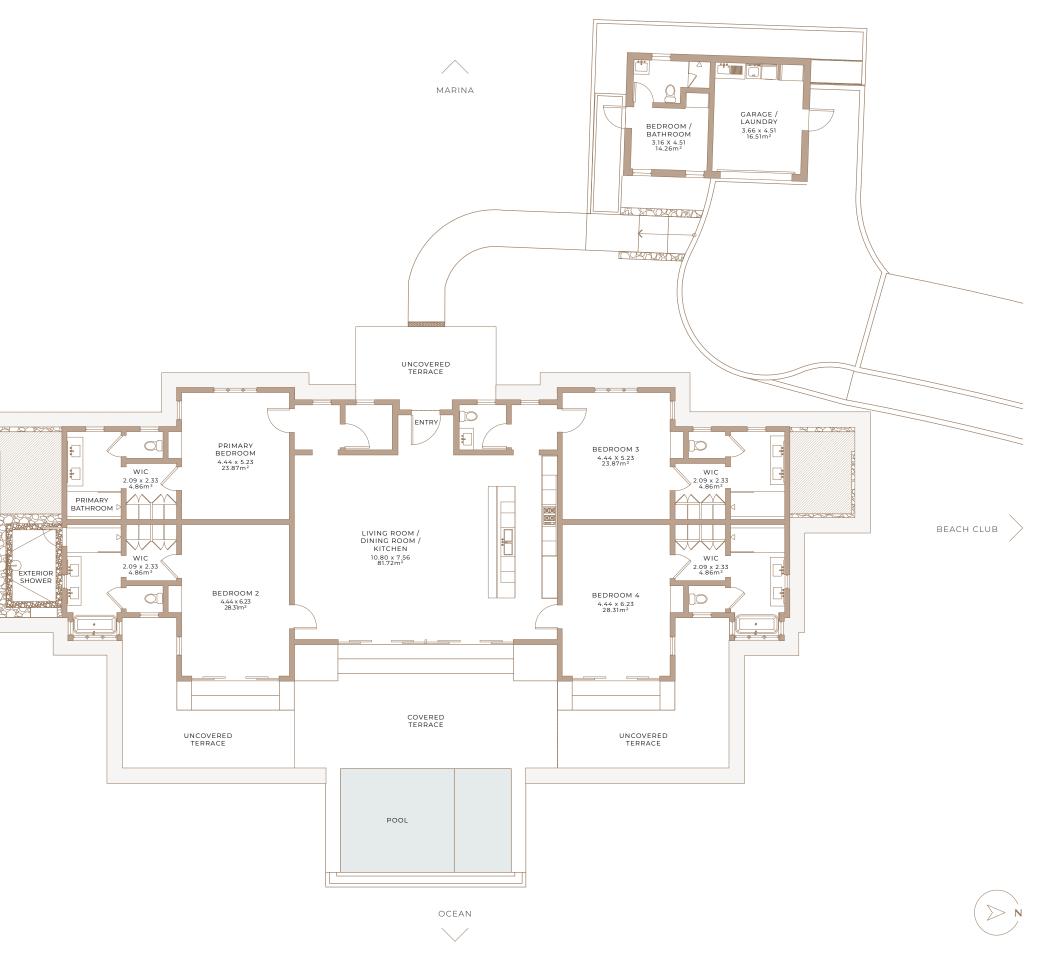

## Villa 1

4 BEDROOMS 4.5 BATHROOMS + CARRIAGE HOUSE POOL

## **Interior Spaces**

| Main House     | 300.30 SQM / 3,232.40 SQFT |
|----------------|----------------------------|
| Carriage House | 39.70 SQM / 427.33 SQFT    |
| Total Interior | 340.00 SQM / 3,659.73 SQFT |

## **Exterior Spaces**

| Total Exterior | 214.17 SQM / 2,305.3 SQFT  |
|----------------|----------------------------|
| Pool           | 42.39 SQM / 456.28 SQFT    |
| Covered        | 55.03 SQM / 592.34 SQFT    |
| Uncovered      | 116.75 SQM / 1,256.69 SQFT |

TOTAL

554.17 SQM / 5,965.04 SQFT

Prices, promotions, incentives, features, options, floor plans, elevations, design materials, specifications, development plans, amenities, schedules, and available homes are subject to change without notice. Square footages and dimensions are approximate only, may vary in actual construction, and should not be relied upon as a representation of the actual or precise size of any home or amenity space. All photographs, artistic renderings, and other depictions of people do not reflect racial preference. Windows, decks, doors, and other design features vary in the community. Views are not guaranteed. Actual views may vary and change in the future. Site plans and maps are not to scale and are for relative location purposes only. Information provided does not constitute an offer to sell nor a solicitation of an offer to purchase real property. The Agency Development Group DRE #01973483 The Agency Panama #PJ-1460-2023 🏠