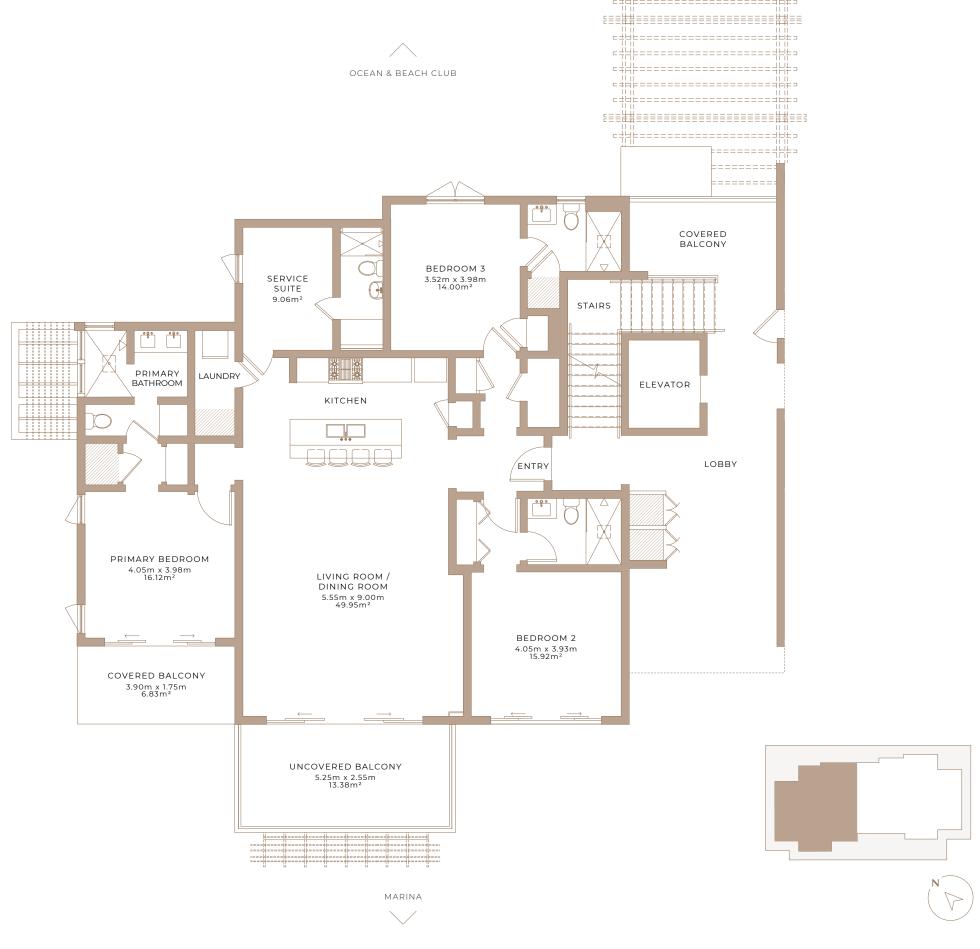

## Building 6 FIRST LEVEL D

3 BEDROOMS
4 BATHROOMS
SERVICE SUITE

Interior Conditioned 175.00 SQM / 1,883.68 SQFT

Exterior Covered 9.00 SQM / 96.88 SQFT

Exterior Uncovered 17.00 SQM / 182.99 SQFT

**TOTAL** 201.00 SQM / 2,163.55 SQFT