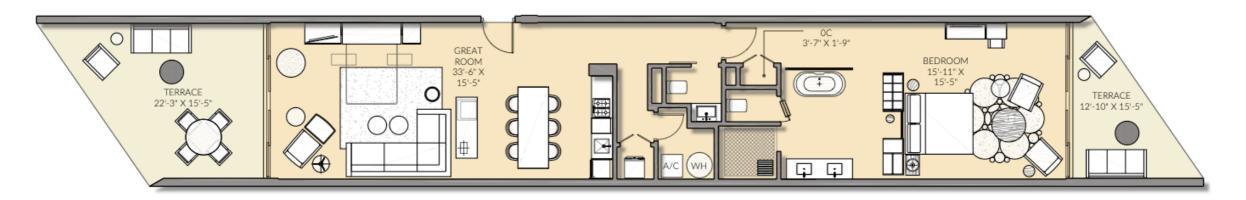

## ONE BEDROOM CONDO

Ocean View

1BR - Type K Floorplan Unit 404

SIZE

Interior Area — 1,260 Sqft

Exterior Area — 522 Sqft

Total Area — 1,782 Sqft

**DESCRIPTION** 

Bedrooms —1

Bathrooms — 1.5

Terrace — 2

Proposed Floorplan. Design and prices are subject to change at any time and without notice.

This advertisement is not an offering. It is a solicitation of interest in the advertised property. No offering WARNING: THE CALIFORNIA BUREAU OF REAL ESTATE HAS NOT EXAMINED THE DISCRIMINATIONY PRACTICES (IF ANY), TERMS, CONDITIONS, AND PRICE OF THE OF ESTATE AND A LAW IN THE COUNTRY WHERE THIS SUBDIVISION IS SITUATED.