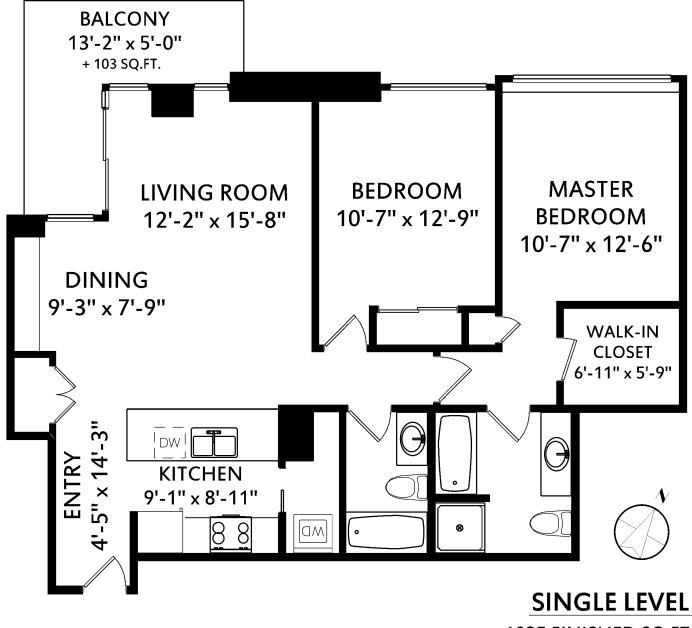

1904-83 Saghalie Rd

1035 FINISHED SQ.FT.

+ ADDNL. SQ.FT. WHERE NOTED

Shown length and width dimensions are approximate. Area sq.ft. is representative of the on-site measurements. (1" accuracy)

standardres.ca

|              |       | Fin. Sq.Ft. | UnFin. Sq.Ft. | Total Sq.Ft. |
|--------------|-------|-------------|---------------|--------------|
| Single Level |       | 1035        | 0             | 1035         |
|              | Total | 1035        | 0             | 1035         |