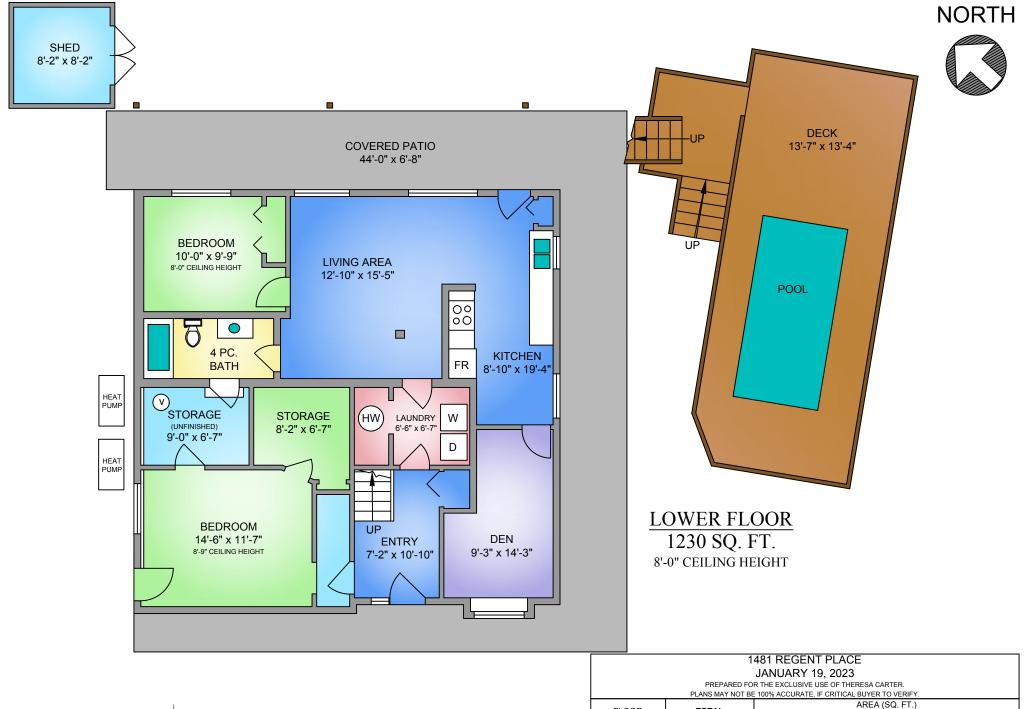

MAIN FLOOR
1200 SQ. FT.
8'-0" CEILING HEIGHT

| 1481 REGENT PLACE  JANUARY 19, 2023  PREPARED FOR THE EXCLUSIVE USE OF THERESA CARTER. PLANS MAY NOT BE 100% ACCURATE, IF CRITICAL BUYER TO VERIFY. |       |                |            |              |
|-----------------------------------------------------------------------------------------------------------------------------------------------------|-------|----------------|------------|--------------|
| FLOOR                                                                                                                                               | TOTAL | AREA (SQ. FT.) |            |              |
|                                                                                                                                                     |       | FINISHED       | UNFINISHED | DECK / PATIO |
| MAIN                                                                                                                                                | 1200  | 1200           | -          | 233          |
| LOWER                                                                                                                                               | 1290  | 1230           | 60         | 700          |
|                                                                                                                                                     |       |                |            |              |
| TOTAL                                                                                                                                               | 2490  | 2430           | 60         | 933          |