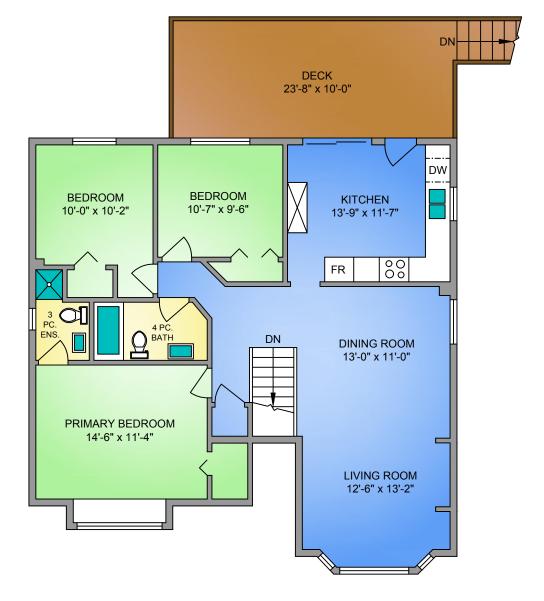

MAIN FLOOR
1200 SQ. FT.
8'-0" CEILING HEIGHT

| 1481 REGENT PLACE  JANUARY 19, 2023  PREPARED FOR THE EXCLUSIVE USE OF THERESA CARTER. PLANS MAY NOT BE 100% ACCURATE, IF CRITICAL BUYER TO VERIFY. |       |                |            |              |
|-----------------------------------------------------------------------------------------------------------------------------------------------------|-------|----------------|------------|--------------|
| FLOOR                                                                                                                                               | TOTAL | AREA (SQ. FT.) |            |              |
|                                                                                                                                                     |       | FINISHED       | UNFINISHED | DECK / PATIO |
| MAIN                                                                                                                                                | 1200  | 1200           | -          | 233          |
| LOWER                                                                                                                                               | 1290  | 1230           | 60         | 700          |
|                                                                                                                                                     |       |                |            |              |
| TOTAL                                                                                                                                               | 2490  | 2430           | 60         | 933          |