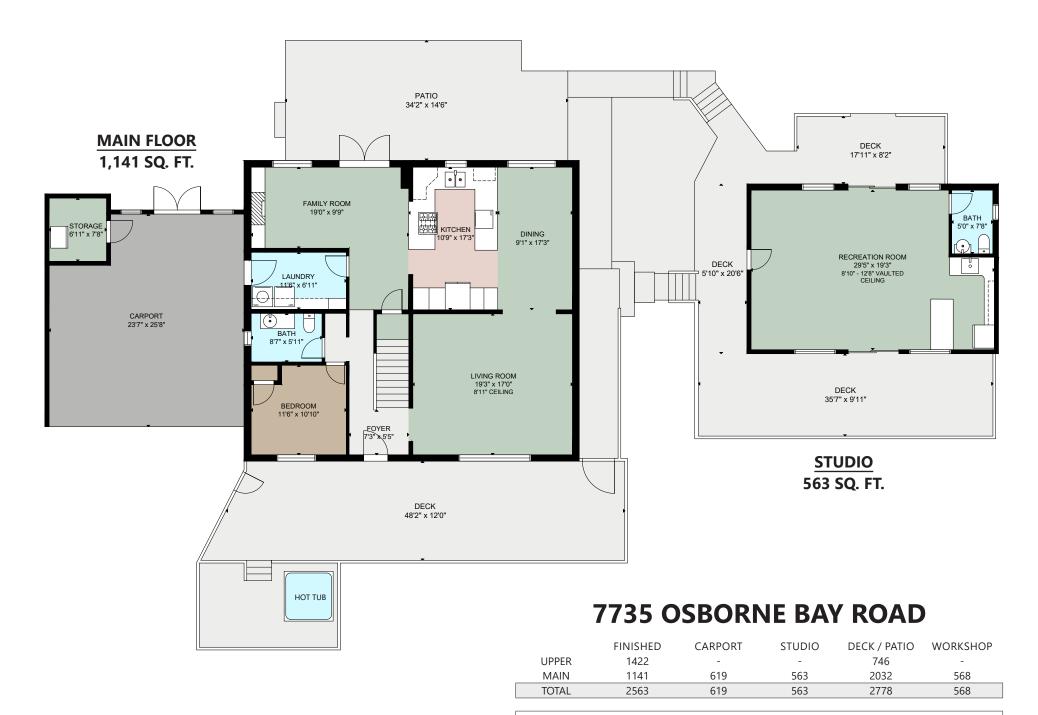

# MAIN FLOOR 1,141 SQ. FT.

### **7735 OSBORNE BAY ROAD**

|       | FINISHED | CARPORT | STUDIO | DECK / PATIO | WORKSHOP |
|-------|----------|---------|--------|--------------|----------|
| UPPER | 1422     | -       | -      | 746          | -        |
| MAIN  | 1141     | 619     | 563    | 2032         | 568      |
| TOTAL | 2563     | 619     | 563    | 2778         | 568      |