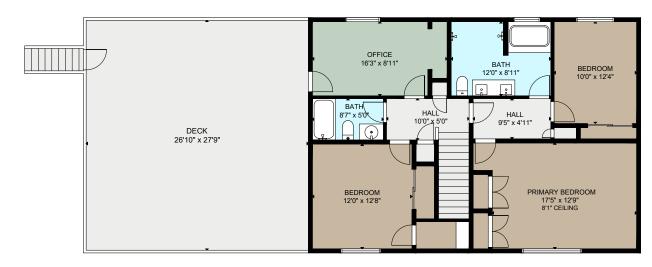

### **7735 OSBORNE BAY ROAD**

|       | FINISHED | CARPORT | STUDIO | DECK / PATIO | WORKSHOP |
|-------|----------|---------|--------|--------------|----------|
| UPPER | 1422     | -       | -      | 746          | -        |
| MAIN  | 1141     | 619     | 563    | 2032         | 568      |
| TOTAL | 2563     | 619     | 563    | 2778         | 568      |