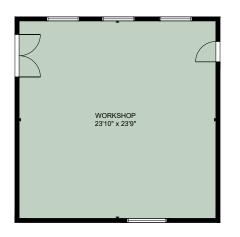

## WORKSHOP 568 SQ. FT.

### **7735 OSBORNE BAY ROAD**

|       | FINISHED | CARPORT | STUDIO | DECK / PATIO | WORKSHOP |
|-------|----------|---------|--------|--------------|----------|
| UPPER | 1422     | -       | -      | 746          | -        |
| MAIN  | 1141     | 619     | 563    | 2032         | 568      |
| TOTAL | 2563     | 619     | 563    | 2778         | 568      |