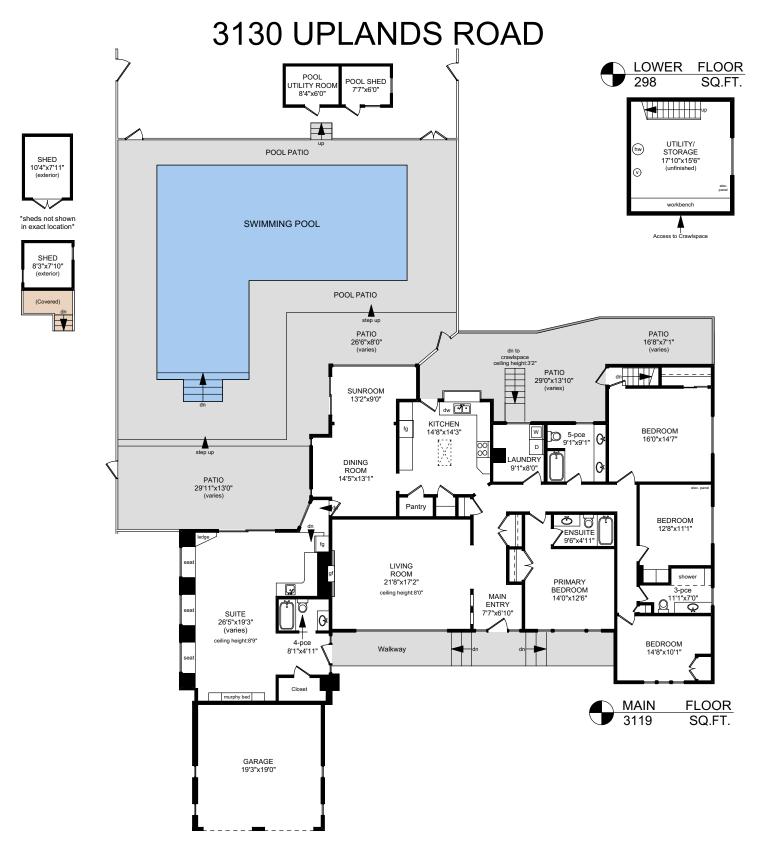

NOTE: The room name labels/sizes are for viewing reference only. They are not to be used for calculating total square footage.

|        | <b>FINISHED</b> | UNFINISHED | TOTAL   |
|--------|-----------------|------------|---------|
|        | SQ. FT.         | SQ. FT.    | SQ. FT. |
| MAIN   | 3119            | 0          | 3119    |
| LOWER  | 0               | 298        | 298     |
| TOTAL  | 3119            | 298        | 3417    |
| GARAGE | 0               | 412        | 412     |
| SHEDS  | 0               | 264        | 264     |
| PATIOS | 0               | 2130       | 2130    |