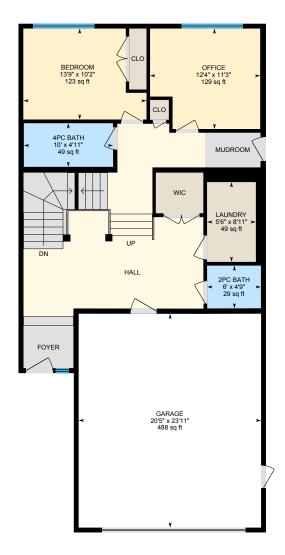

#### 1ST FLOOR

2pc Bath: 6' x 4'9" | 29 sq ft 4pc Bath: 10' x 4'11" | 49 sq ft Bedroom: 13'9" x 10'2" | 123 sq ft Garage: 20'5" x 23'11" | 488 sq ft Laundry: 5'6" x 8'11" | 49 sq ft Office: 12'4" x 11'3" | 129 sq ft

#### 1ST FLOOR

Interior Area: 861.41 sq ft Excluded Area: 521.78 sq ft Perimeter Wall Thickness: 6.5 in Exterior Area: 933.68 sq ft