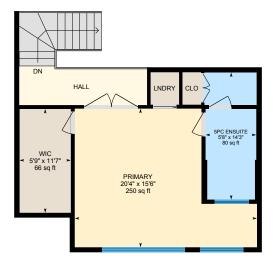

#### 2ND FLOOR

5pc Ensuite: 5'8" x 14'3" | 80 sq ft Primary: 20'4" x 15'6" | 250 sq ft Wic: 5'9" x 11'7" | 66 sq ft

#### 2ND FLOOR

Interior Area: 545.47 sq ft
Perimeter Wall Thickness: 6.5 in
Exterior Area: 606.73 sq ft