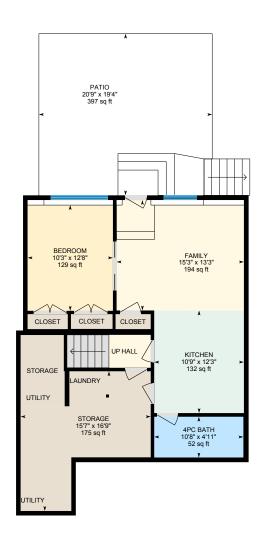

#### **BASEMENT**

4pc Bath: 10'8" x 4'11" | 52 sq ft Bedroom: 10'3" x 12'8" | 129 sq ft Family: 15'3" x 13'3" | 194 sq ft Kitchen: 10'9" x 12'3" | 132 sq ft Patio: 20'9" x 19'4" | 397 sq ft Storage: 15'7" x 16'9" | 175 sq ft

### BASEMENT (Below Grade)

Interior Area: 833.73 sq ft
Perimeter Wall Thickness: 6.5 in
Exterior Area: 904.00 sq ft