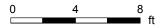

#### MAIN FLOOR

Dining: 14'7" x 17'1" | 192 sq ft Kitchen: 11'11" x 23'10" | 281 sq ft Living: 25'1" x 15'10" | 389 sq ft Patio: 24'2" x 20' | 502 sq ft

#### MAIN FLOOR

Interior Area: 960.23 sq ft
Excluded Area: 15.12 sq ft
Perimeter Wall Thickness: 6.5 in
Exterior Area: 1033.13 sq ft