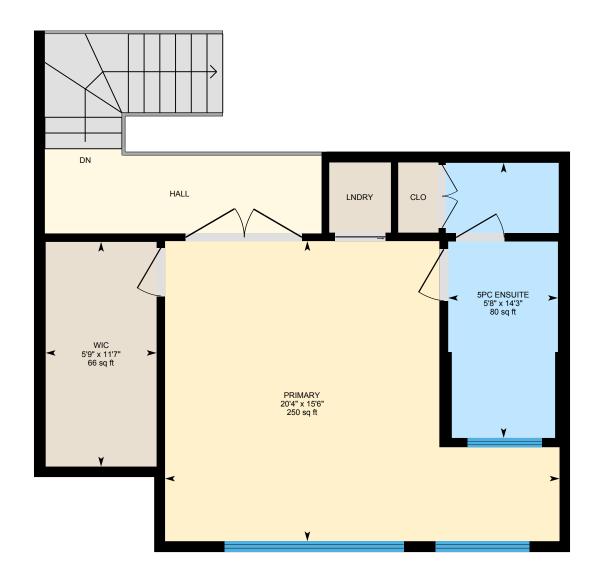

#### 2ND FLOOR

5pc Ensuite: 5'8" x 14'3" | 80 sq ft Primary: 20'4" x 15'6" | 250 sq ft Wic: 5'9" x 11'7" | 66 sq ft

#### 2ND FLOOR

Interior Area: 545.47 sq ft
Perimeter Wall Thickness: 6.5 in
Exterior Area: 606.73 sq ft