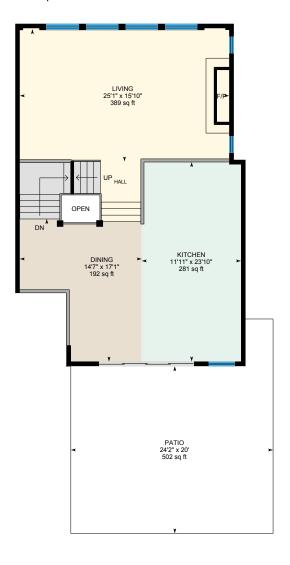

#### MAIN FLOOR

Dining: 14'7" x 17'1" | 192 sq ft Kitchen: 11'11" x 23'10" | 281 sq ft Living: 25'1" x 15'10" | 389 sq ft Patio: 24'2" x 20' | 502 sq ft

#### MAIN FLOOR

Interior Area: 960.23 sq ft
Excluded Area: 15.12 sq ft
Perimeter Wall Thickness: 6.5 in
Exterior Area: 1033.13 sq ft