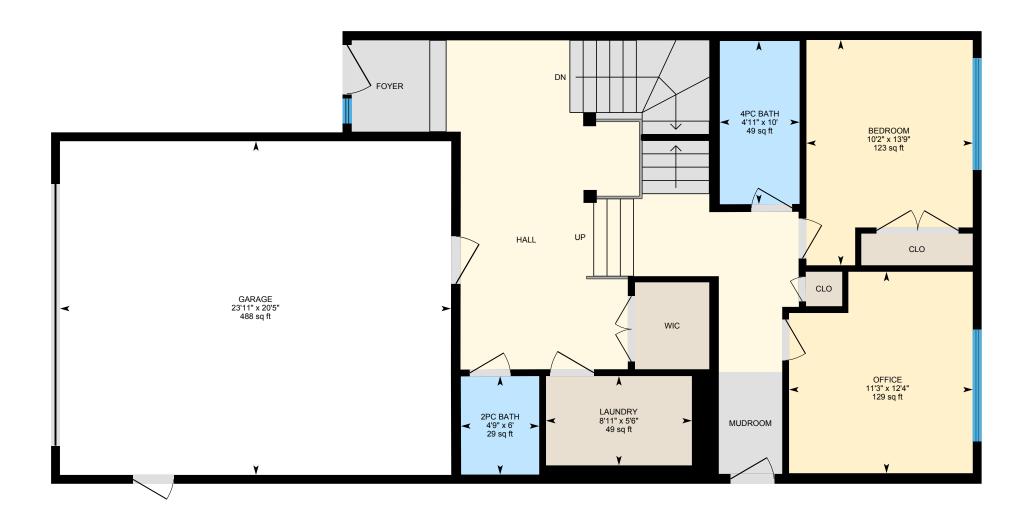

#### 1ST FLOOR

2pc Bath: 6' x 4'9" | 29 sq ft 4pc Bath: 10' x 4'11" | 49 sq ft Bedroom: 13'9" x 10'2" | 123 sq ft Garage: 20'5" x 23'11" | 488 sq ft Laundry: 5'6" x 8'11" | 49 sq ft Office: 12'4" x 11'3" | 129 sq ft

#### 1ST FLOOR

Interior Area: 861.41 sq ft Excluded Area: 521.78 sq ft Perimeter Wall Thickness: 6.5 in Exterior Area: 933.68 sq ft