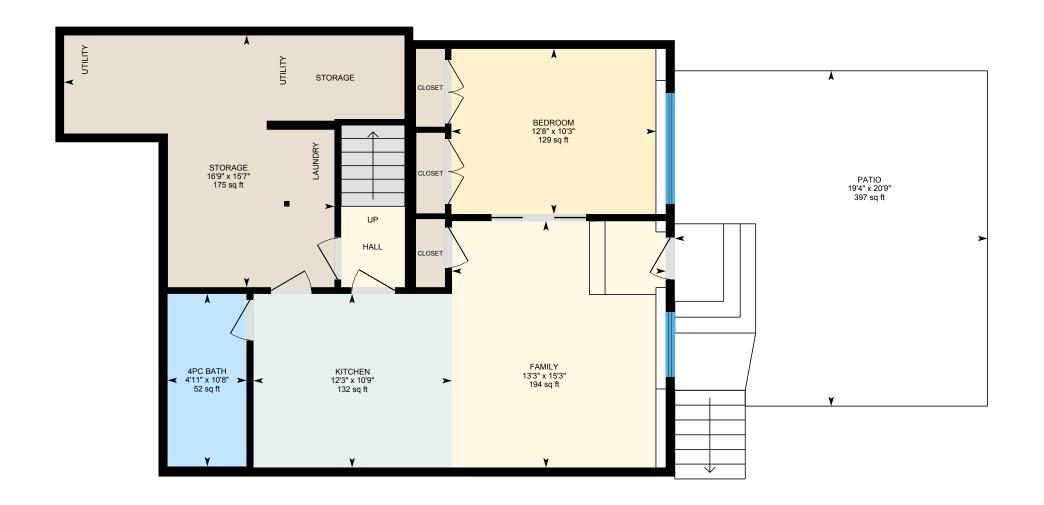

#### **BASEMENT**

4pc Bath: 10'8" x 4'11" | 52 sq ft Bedroom: 10'3" x 12'8" | 129 sq ft Family: 15'3" x 13'3" | 194 sq ft Kitchen: 10'9" x 12'3" | 132 sq ft Patio: 20'9" x 19'4" | 397 sq ft Storage: 15'7" x 16'9" | 175 sq ft

### BASEMENT (Below Grade)

Interior Area: 833.73 sq ft
Perimeter Wall Thickness: 6.5 in
Exterior Area: 904.00 sq ft