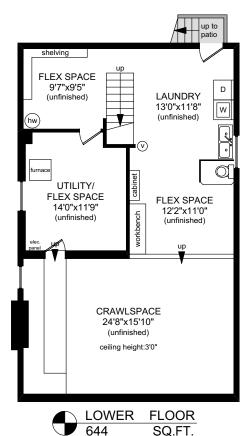

## 1321 POINT STREET

NOTE: The room name labels/sizes are for viewing reference only. They are not to be used for calculating total square footage.

|           | FINISHED | UNFINISHED | TOTAL   |
|-----------|----------|------------|---------|
|           | SQ. FT.  | SQ. FT.    | SQ. FT. |
| MAIN      | 1124     | 0          | 1124    |
| UPPER     | 641      | 0          | 641     |
| LOWER     | 0        | 644        | 644     |
| TOTAL     | 1765     | 644        | 2409    |
| CRAWLSPAC | E 0      | 448        | 448     |
| GARAGE    | 0        | 174        | 174     |
| PORCH     | 0        | 175        | 175     |
| PATIOS    | 0        | 460        | 460     |