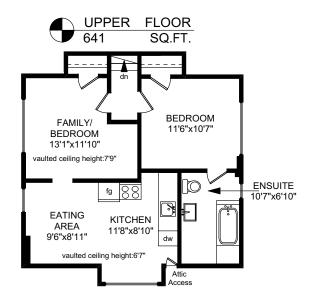

## 1321 POINT STREET

NOTE: The room name labels/sizes are for viewing reference only. They are not to be used for calculating total square footage.

|           | FINISHED | UNFINISHED | TOTAL   |
|-----------|----------|------------|---------|
|           | SQ. FT.  | SQ. FT.    | SQ. FT. |
| MAIN      | 1124     | 0          | 1124    |
| UPPER     | 641      | 0          | 641     |
| LOWER     | 0        | 644        | 644     |
| TOTAL     | 1765     | 644        | 2409    |
| CRAWLSPAC | E 0      | 448        | 448     |
| GARAGE    | 0        | 174        | 174     |
| PORCH     | 0        | 175        | 175     |
| PATIOS    | 0        | 460        | 460     |