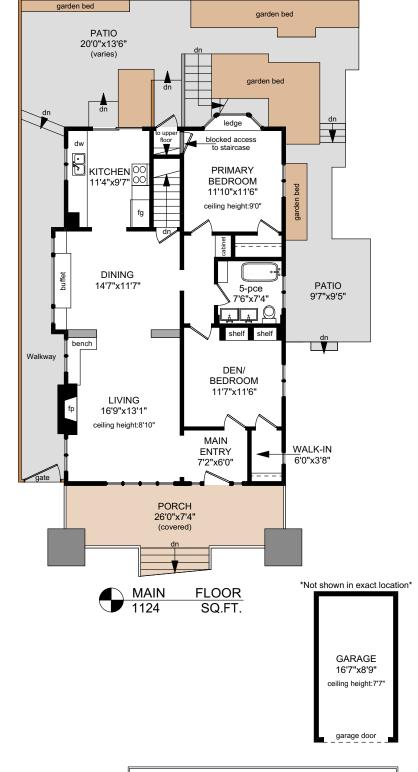

## 1321 POINT STREET

NOTE: The room name labels/sizes are for viewing reference only. They are not to be used for calculating total square footage.

|           | FINISHED | UNFINISHED | TOTAL   |
|-----------|----------|------------|---------|
|           | SQ. FT.  | SQ. FT.    | SQ. FT. |
| MAIN      | 1124     | 0          | 1124    |
| UPPER     | 641      | 0          | 641     |
| LOWER     | 0        | 644        | 644     |
| TOTAL     | 1765     | 644        | 2409    |
| CRAWLSPAC | E 0      | 448        | 448     |
| GARAGE    | 0        | 174        | 174     |
| PORCH     | 0        | 175        | 175     |
| PATIOS    | 0        | 460        | 460     |