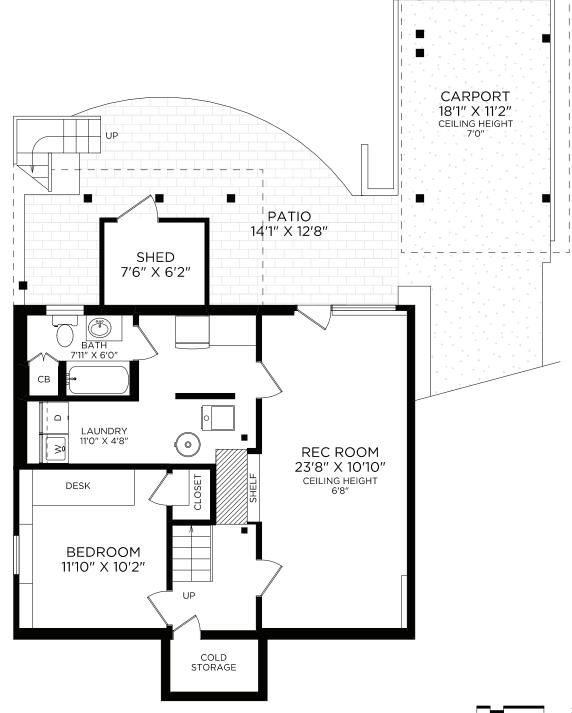

## UPPER FLOOR

| Floor | Finished | Unfinished | Total | Other Areas |     |
|-------|----------|------------|-------|-------------|-----|
| Main  | 745      | 0          | 745   | Carport     | 258 |
| Upper | 456      | 0          | 456   | Deck        | 172 |
| Lower | 717      | 65         | 782   | Patio       | 246 |
| Total | 1918     | 65         | 1983  | Shed        | 53  |
|       |          |            |       | Attics      | 290 |

| Floor | Finished | Unfinished | Total | Other Areas |     |
|-------|----------|------------|-------|-------------|-----|
| Main  | 745      | 0          | 745   | Carport     | 258 |
| Upper | 456      | 0          | 456   | Deck        | 172 |
| Lower | 717      | 65         | 782   | Patio       | 246 |
| Total | 1918     | 65         | 1983  | Shed        | 53  |
|       |          |            |       | Attics      | 290 |