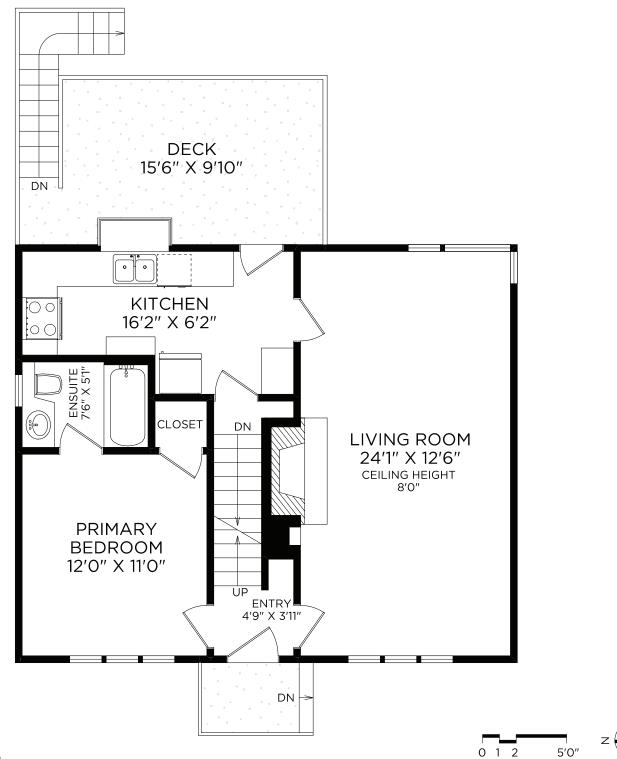

## UPPER FLOOR

| Floor | Finished | Unfinished | Total | Other Areas |     |
|-------|----------|------------|-------|-------------|-----|
| Main  | 745      | 0          | 745   | Carport     | 258 |
| Upper | 456      | 0          | 456   | Deck        | 172 |
| Lower | 717      | 65         | 782   | Patio       | 246 |
| Total | 1918     | 65         | 1983  | Shed        | 53  |
|       |          |            |       | Attics      | 290 |

| Floor | Finished | Unfinished | Total | Other Areas |     |
|-------|----------|------------|-------|-------------|-----|
| Main  | 745      | 0          | 745   | Carport     | 258 |
| Upper | 456      | 0          | 456   | Deck        | 172 |
| Lower | 717      | 65         | 782   | Patio       | 246 |
| Total | 1918     | 65         | 1983  | Shed        | 53  |
|       |          |            |       | Attics      | 290 |