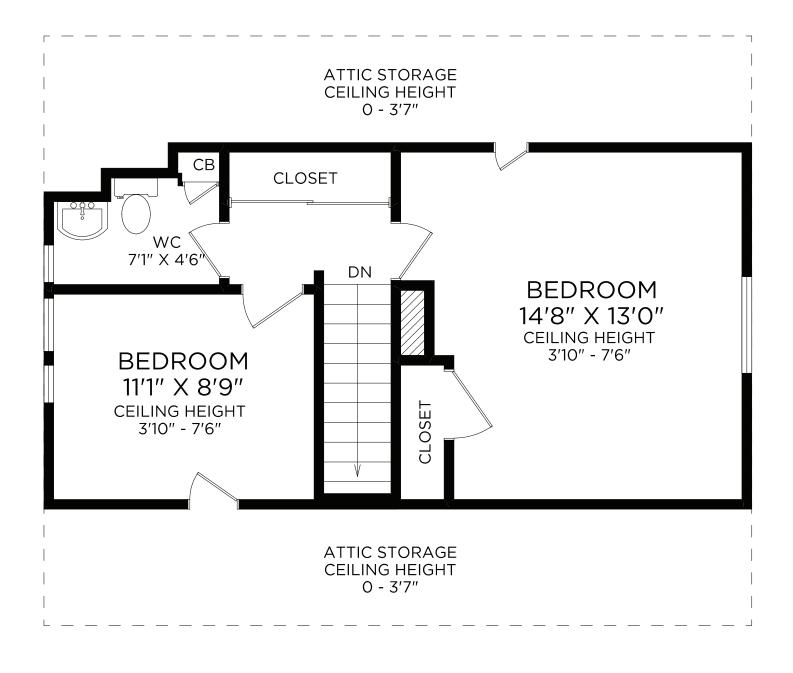

## UPPER FLOOR

| Floor | Finished | Unfinished | Total | Other   | Other Areas |  |
|-------|----------|------------|-------|---------|-------------|--|
| Main  | 745      | 0          | 745   | Carport | 258         |  |
| Upper | 456      | 0          | 456   | Deck    | 172         |  |
| Lower | 717      | 65         | 782   | Patio   | 246         |  |
| Total | 1918     | 65         | 1983  | Shed    | 53          |  |
|       |          |            |       | Attics  | 290         |  |