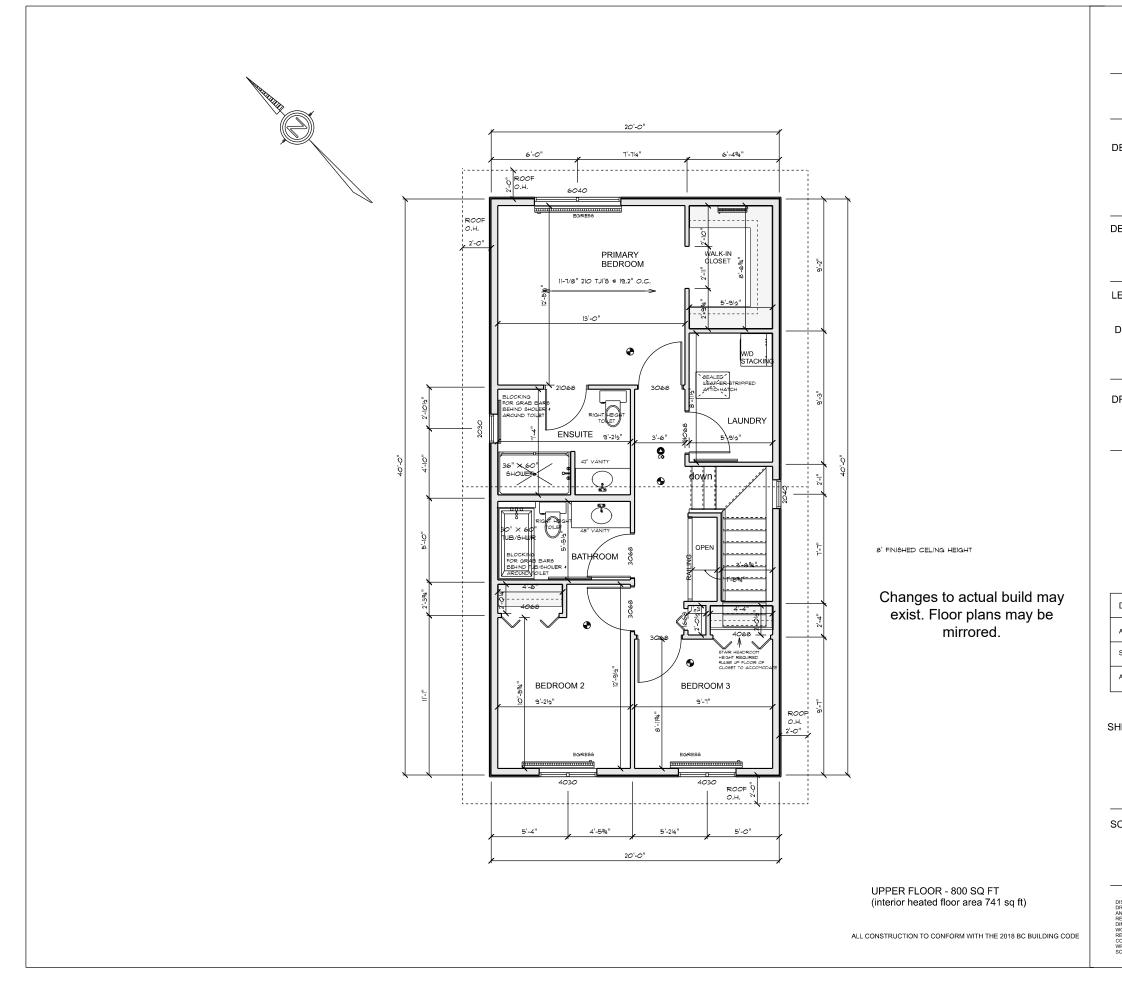

| agius<br>builders Itd                                                                                                                                                                                                                                                                                                                         |                        |  |
|-----------------------------------------------------------------------------------------------------------------------------------------------------------------------------------------------------------------------------------------------------------------------------------------------------------------------------------------------|------------------------|--|
| Designs by CaroleAnn Leishman<br>Unit 3 - 7045 Field St<br>Powell River, BC VSA 0A1<br>604 485-6212                                                                                                                                                                                                                                           |                        |  |
| DEVELOPER:                                                                                                                                                                                                                                                                                                                                    |                        |  |
| IMPERIA DEVELOPMENTS LTD                                                                                                                                                                                                                                                                                                                      |                        |  |
| DEVELOPMEN                                                                                                                                                                                                                                                                                                                                    | <br>T:                 |  |
| EDGEHILL CRESCENT<br>PHASE 2                                                                                                                                                                                                                                                                                                                  |                        |  |
| LEGAL DESCF                                                                                                                                                                                                                                                                                                                                   | RIPTION:               |  |
| DISTRICT LOT 450 GROUP 1 NEW WESTMINSTER<br>DISTRICT PLAN EPP106514                                                                                                                                                                                                                                                                           |                        |  |
| DRAWING TYPE:<br>UPPER FLOOR PLAN                                                                                                                                                                                                                                                                                                             |                        |  |
|                                                                                                                                                                                                                                                                                                                                               |                        |  |
| DATE                                                                                                                                                                                                                                                                                                                                          | DESCRIPTION            |  |
| AUG 17, 2020                                                                                                                                                                                                                                                                                                                                  | DEVELOPMENT PERMIT     |  |
| SEPT 22, 2020                                                                                                                                                                                                                                                                                                                                 | DEVELOPMENT PERMIT REV |  |
| APRIL , 2021                                                                                                                                                                                                                                                                                                                                  | BUILDING PERMIT        |  |
| SHEET #:<br>A-04                                                                                                                                                                                                                                                                                                                              |                        |  |
| SCALE: 1" = 10'-0"<br>WHEN PRINTED ON 8.5" x 11" PAPER<br>1/8" = 1'-0"<br>WHEN PRINTED ON 11" X 17" PAPER<br>3/16" = 1'-0"<br>WHEN PRINTED ON 18" x 24" PAPER                                                                                                                                                                                 |                        |  |
| DISCLAIMER<br>DRAWINGS ARE DRAWN TO SCALE AS INDICATED<br>AND SCALING MAY VARY SLIGHTLY DUE TO<br>REPRODUCTION IN VERTY SLIGHTLY DUE TO<br>MORE, ANY DISCRETANCES ARE TO BE<br>REPRODUCTION IN VHOLE OR IN PART, IN ANY<br>REPORTED INMEDIATELY AND PRIOR TO<br>CONSTRUCTION.<br>WRITTEN DMENJIONS TAKE PRECEDENCE OVER<br>SCALED DIMENSIONS. |                        |  |