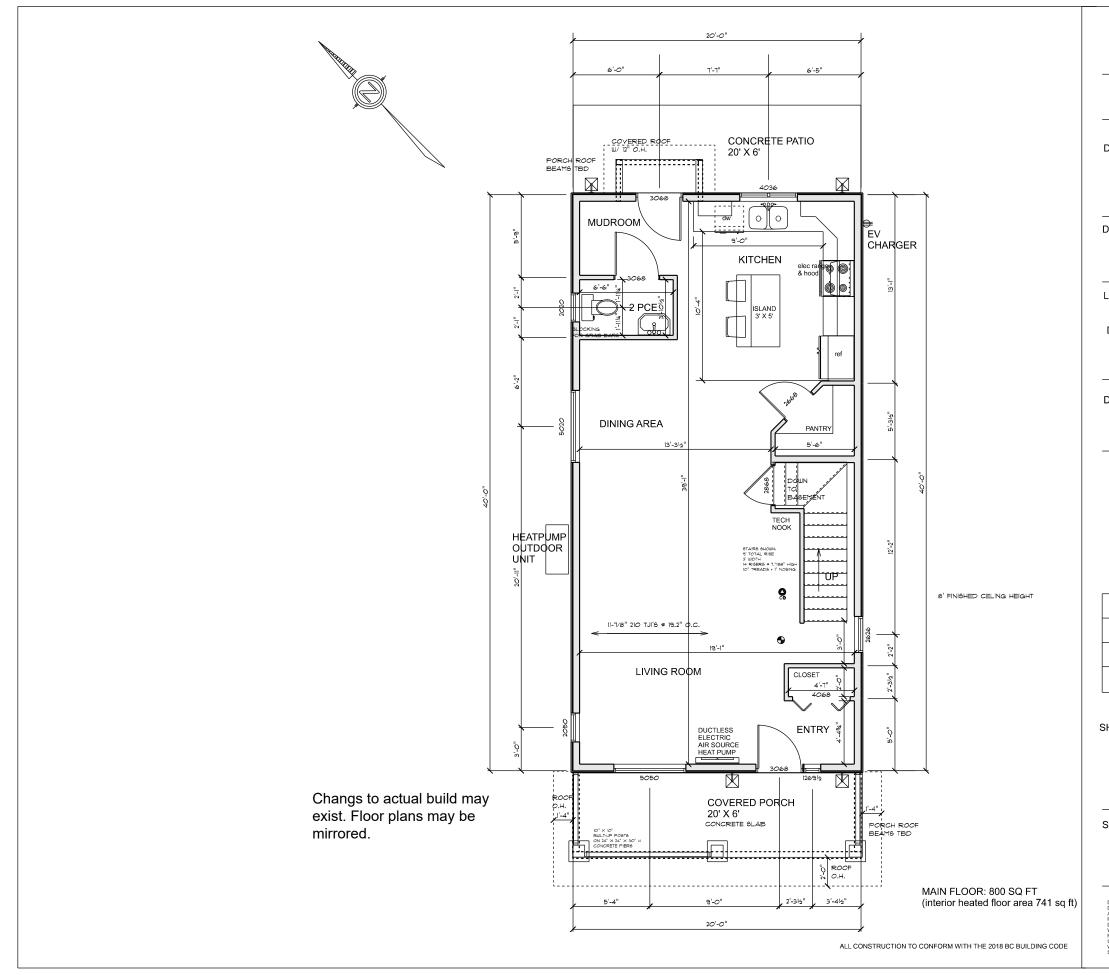

|                                                                                                    | agius<br>builders Itd                                    |  |
|----------------------------------------------------------------------------------------------------|----------------------------------------------------------|--|
| Designs by CaroleArn Leichman<br>Ling 3 - 7045 Fleid St<br>Powel River, BC VGA 0A1<br>604 485-6212 |                                                          |  |
| DEVELOPER:                                                                                         |                                                          |  |
| IMPERI                                                                                             | A DEVELOPMENTS LTD                                       |  |
| DEVELOPMEI                                                                                         | NT:<br>EDGEHILL CRESCENT<br>PHASE 2                      |  |
| LEGAL DESC                                                                                         | RIPTION:                                                 |  |
|                                                                                                    | DT 450 GROUP 1 NEW WESTMINSTER<br>ISTRICT PLAN EPP106514 |  |
| DRAWING TYPE:<br>MAIN FLOOR PLAN                                                                   |                                                          |  |
|                                                                                                    |                                                          |  |
|                                                                                                    |                                                          |  |
| DATE                                                                                               | DESCRIPTION                                              |  |
| AUG 17, 2020                                                                                       | DEVELOPMENT PERMIT                                       |  |
| SEPT 22, 2020                                                                                      | DEVELOPMENT PERMIT REV                                   |  |
| APRIL , 2021                                                                                       | BUILDING PERMIT                                          |  |
| SHEET #:                                                                                           |                                                          |  |
| A-03                                                                                               |                                                          |  |
| SCALE:                                                                                             | 1" = 10'-0"                                              |  |

LE: 1" = 10'-0" WHEN PRINTED ON 8.5" × 11" PAPER 1/8" = 1'-0" WHEN PRINTED ON 11" × 17" PAPER 3/16" = 1'-0" WHEN PRINTED ON 18" × 24" PAPER

DISCLAIMER DRAWINGS ARE DRAWN TO SCALE AS INDICATED AND SCALING MAY VARY SLIGHTLY DUE TO AND SCALING MAY VARY SLIGHTLY DUE TO AND SCALING MAY AND SLIGHTLY DUE TO AND SCALING MAY AND AND AND AND AND WIRTER DI MINEDIATELY AND PRIOR TO CONSTRUCTION. WRITTEN DIMENSIONS TAKE PRECEDENCE OVER SCALED DIMENSIONS.

COPYRIGHT ALL DESIGNS REPRESENTED BY THESE DRAWINGS ARE OWNED BY THE DESIGNER. ALL RIGHTS RESERVED, INCLUDING THE RIGHT OF REPRODUCTION IN WHOLE OR IN PART, IN ANY FORM, WITHOUT THE WRITTEN PERMISSION OF CardioAnn Lightman.