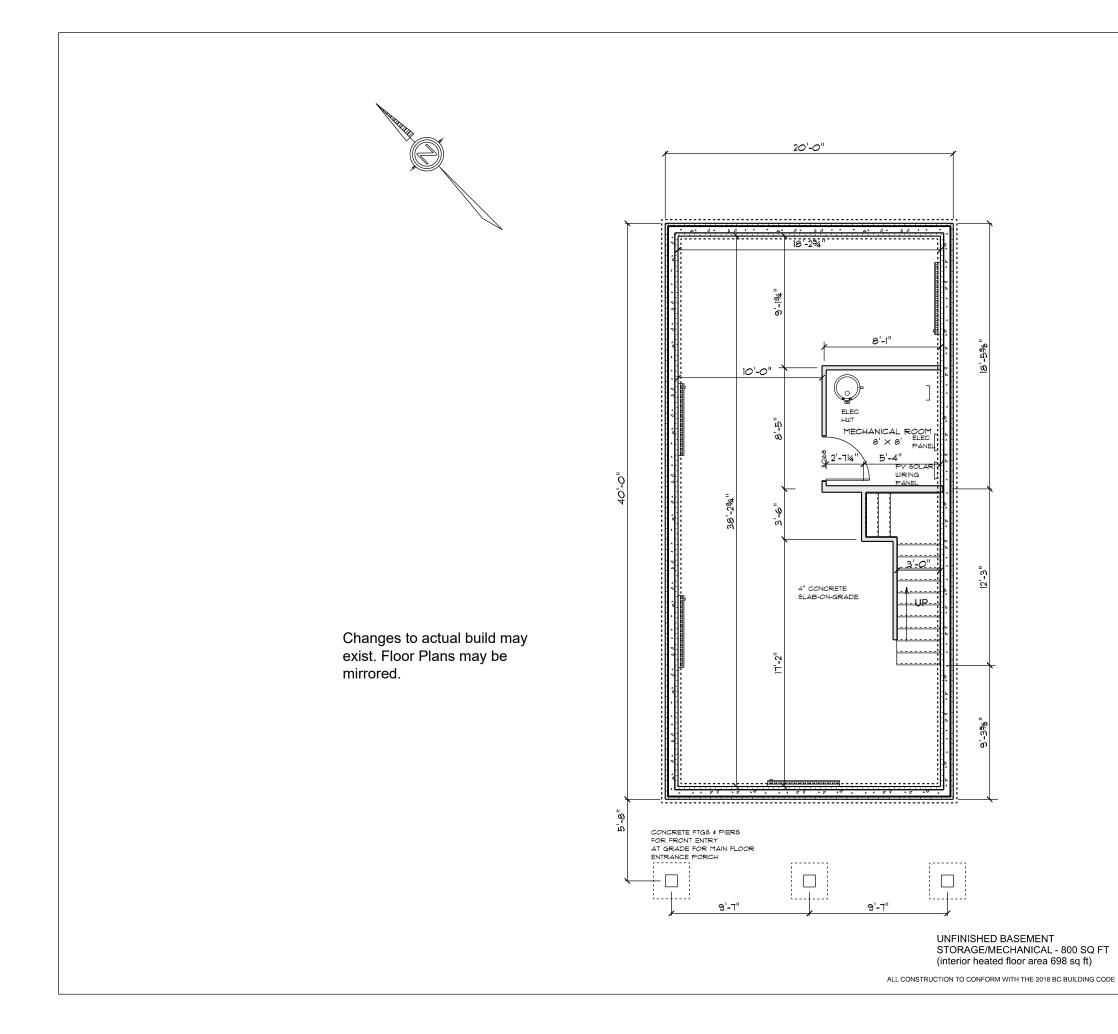

|   | agius    |     |
|---|----------|-----|
| J | builders | ltd |

Designs by CaroleAnn Leishma Unit 3 - 7045 Field St Powell River, BC V8A 0A1 604 485-6212

DEVELOPER:

## IMPERIA DEVELOPMENTS LTD

DEVELOPMENT:

## EDGEHILL CRESCENT PHASE 2

LEGAL DESCRIPTION:

## DISTRICT LOT 450 GROUP 1 NEW WESTMINSTER DISTRICT PLAN EPP106514

DRAWING TYPE:

UNFINISHED BASEMENT/ FOUNDATION PLAN

| DATE          | DESCRIPTION            |
|---------------|------------------------|
| AUG 17, 2020  | DEVELOPMENT PERMIT     |
| SEPT 22, 2020 | DEVELOPMENT PERMIT REV |
| APRIL , 2021  | BUILDING PERMIT        |

SHEET #:

A-02

1" = 10'-0" WHEN PRINTED ON 8.5" x 11" PAPER 1/8" = 1'-0" WHEN PRINTED ON 11" X 17" PAPER 3/16" = 1'-0" WHEN PRINTED ON 18" x 24" PAPER

SCALE:

DISCLAIMER DRAWINGS ARE DRAWN TO SCALE AS INDICATED AND SCALING MAY VARY SLIGHTLY DUE TO REPRODUCTION CONTRACTORS TO VERIFY ALL DIMENSIONS ON SITE PRIOR TO COMMENCING WORK ANY DISCREPANCIES ARE TO BE REPORTED IMMEDIATELY AND PRIOR TO CONSTRUCTION DISCREPANCIES ARE TO BE WRITTEN DIMENSIONS TAKE PRECEDENCE OVER SCALED DIMENSIONS.

ALL DESIGNS REPRESENTED BY THESE DRAWINGS ARE OWNED BY THE DESIGNER. ALL RIGHTS RESERVED, INCLUDING THE RIGHT OF REPRODUCTION IN WHOLE OR IN PART, IN ANY FORM, WITHOUT THE WRITTEN PERMISSION OI Cardolann Leishman.